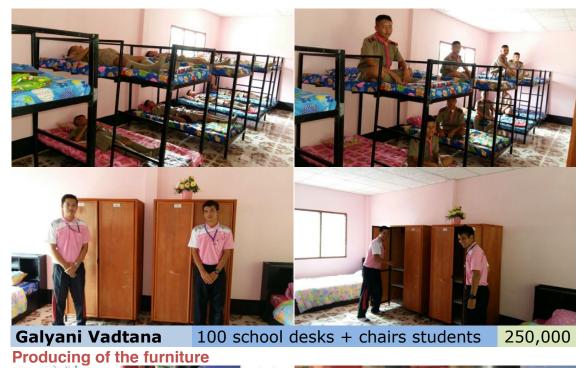

Total no. to benefit: each year 980 hill tribe children will use these facilities.

Amount requested and the agreed budget:

Total: 1,465,686 Thai baht

| Name of the schools   | items                           | costs     |
|-----------------------|---------------------------------|-----------|
| Galyani Vadtana       | Canteen construction            | 200,000   |
|                       | 10 tables and benches           | 65,000    |
|                       | Kitchen equipment               | 20,000    |
| Chaleurmrat Witayakom | Canteen construction            | 200,000   |
|                       | 10 tables and benches           | 65,000    |
|                       | Kitchen equipment               | 20,000    |
| Muang Peng            | Dormitory 40 S and 2 T for boys | 270,000   |
|                       | extra for construction          | 10,000    |
|                       | 20 bunkbeds                     | 104,000   |
|                       | 40 mattrasses blankets          | 60,000    |
|                       | 4 big wardrobes                 | 32,000    |
|                       | 2 beds teachers                 | 10,400    |
|                       | 2 wardrobes                     | 10,400    |
|                       | 2 mattrasses and blankets       | 5,000     |
| Galyani Vadtana       | 100 schooldesks+chairs students | 250,000   |
|                       | 12 desks chairs teachers        | 48,000    |
|                       | 5% monitoring costs             | 68,490    |
|                       | 2% diversen                     | 27,396    |
| Total                 |                                 | 1,465,686 |

## Final Results of the projects:

| Galyani Vadtana | Canteen construction  | 200,000 |
|-----------------|-----------------------|---------|
|                 | 10 tables and benches | 65,000  |
|                 | Kitchen equipment     | 20,000  |