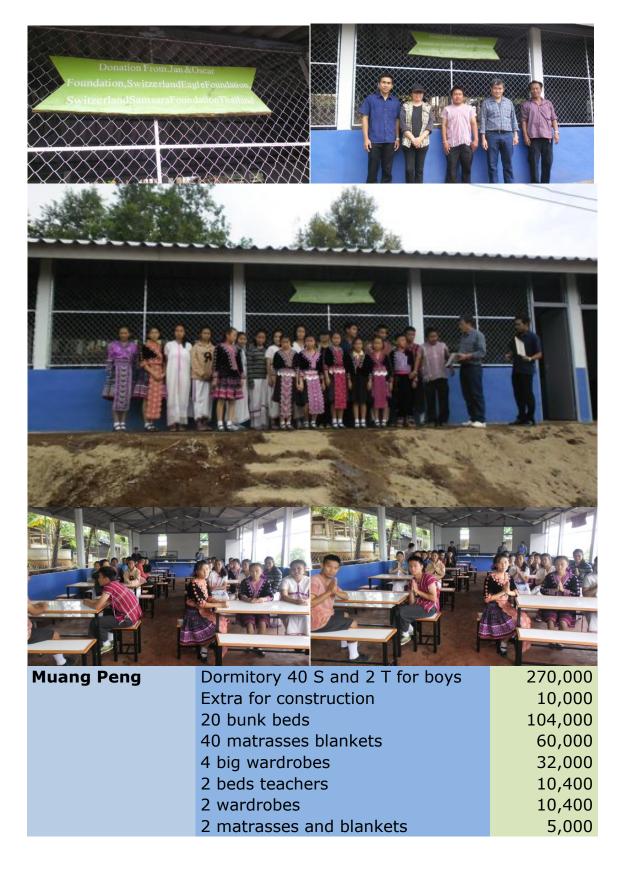

Total no. to benefit: each year 980 hill tribe children will use these facilities.

Amount requested and the agreed budget:

Total: 1,465,686 Thai baht

| Name of the schools   | items                           | costs     |
|-----------------------|---------------------------------|-----------|
| Galyani Vadtana       | Canteen construction            | 200,000   |
|                       | 10 tables and benches           | 65,000    |
|                       | Kitchen equipment               | 20,000    |
| Chaleurmrat Witayakom | Canteen construction            | 200,000   |
|                       | 10 tables and benches           | 65,000    |
|                       | Kitchen equipment               | 20,000    |
| Muang Peng            | Dormitory 40 S and 2 T for boys | 270,000   |
|                       | extra for construction          | 10,000    |
|                       | 20 bunkbeds                     | 104,000   |
|                       | 40 mattrasses blankets          | 60,000    |
|                       | 4 big wardrobes                 | 32,000    |
|                       | 2 beds teachers                 | 10,400    |
|                       | 2 wardrobes                     | 10,400    |
|                       | 2 mattrasses and blankets       | 5,000     |
| Galyani Vadtana       | 100 schooldesks+chairs students | 250,000   |
|                       | 12 desks chairs teachers        | 48,000    |
|                       | 5% monitoring costs             | 68,490    |
|                       | 2% diversen                     | 27,396    |
| Total                 |                                 | 1,465,686 |

## **Financial overview**

Samsara has spent the amounts exactly as states above.

| Jan & Oscar Foundation, I    | Eagle Foundation, Switzerland + S  | Samsara   |
|------------------------------|------------------------------------|-----------|
| <b>Foundation Thailand</b>   |                                    |           |
| Name of the schools          | Items                              | Costs     |
| Galyani Vadtana              | Canteen construction               | 200,000   |
|                              | 10 tables and benches              | 65,000    |
|                              | Kitchen equipment                  | 20,000    |
| <b>Chaleurmrat Witayakom</b> | Canteen construction               | 200,000   |
|                              | 10 tables and benches              | 65,000    |
|                              | Kitchen equipment                  | 20,000    |
| Galyani Vadtana              | 100 school desks + chairs students | 250,000   |
|                              | 12 desks chairs teachers           | 48,000    |
| <b>Muang Peng</b>            | Dormitory 40 S and 2 T for boys    | 270,000   |
|                              | Extra for construction             | 10,000    |
|                              | 20 bunk beds                       | 104,000   |
|                              | 40 matrasses blankets              | 60,000    |
|                              | 4 big wardrobes                    | 32,000    |
|                              | 2 beds teachers                    | 10,400    |
|                              | 2 wardrobes                        | 10,400    |
|                              | 2 matrasses and blankets           | 5,000     |
|                              | 5% monitoring costs                | 68,490    |
|                              | 2% miscellaneous                   | 27,396    |
| Total                        |                                    | 1,465,686 |