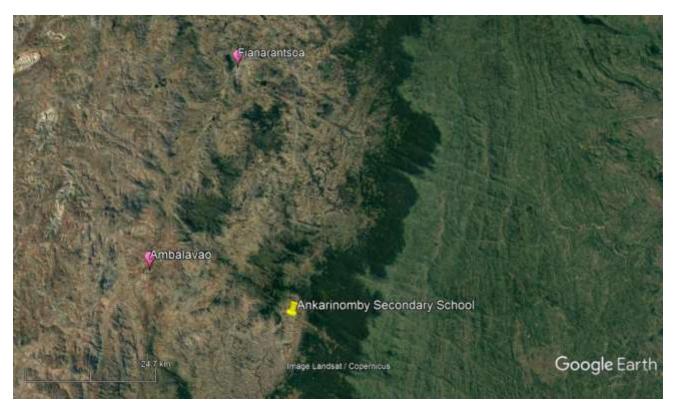

## **Project location**

Figure 1: Map locating Ankarinomby Secondary School in relation to the capital city Antananarivo and FBM/NT's regional office in Fianarantsoa.

Figure 2: Map showing where the road is from Fianarantsoa via Ambalavao (the district centre) to Ankarinomby Secondary School.