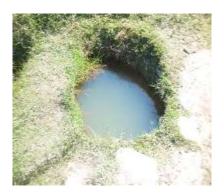

#### Introduction

The Eagle Foundation agreed to fund a total of £40,822 for the project to build a new school building for Ankarinomby Secondary School in Sahabe village, Andohanimananatanana neighbourhood, Ambohimahamasina 'commune' (municipality) in Ambalavao district, Haute Matsiatra region, SE Madagascar. This involved the construction of a total of six furnished classrooms, a 2-room school office, latrines/urinal, a rainwater catchment system, a hand-washing unit and a borehole equipped with hand-pump for drinking water purposes.