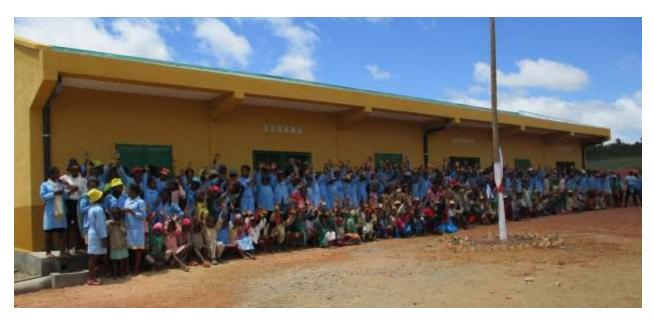

#### Introduction

The Eagle Foundation agreed to fund a total of £40,822 for the project to build a new school building for Ankarinomby Secondary School in Sahabe village, Andohanimananatanana neighbourhood, Ambohimahamasina 'commune' (municipality) in Ambalavao district, Haute Matsiatra region, SE Madagascar. This involved the construction of a total of six furnished classrooms, a 2-room school office, latrines/urinal, a rainwater catchment system, a hand-washing unit and a borehole equipped with hand-pump for drinking water purposes.

Ankarinomby Secondary School is located 100 km by road from Fianarantsoa; 56km south on the main road (RN7) to Ambalavao, then 39km on a secondary road southeast of Ambalavao to Ambohimahamasina, and the last stretch (5km) is only accessible by 4x4 vehicle, motorbike or lorry in the dry season. This school is the nearest secondary school to the rainforest of Ambohimahamasina, part of the new protected area 'COFAV' and particularly important due to its cultural significance as it is overlooked by the most sacred mountain in Madagascar: Ambondrombe. Legend has it that the spirits of all Malagasy people reside in Ambondrombe. Classrooms were previously borrowed from the local primary school, leading the community to request help numerous times since 2015 for the building of their own classrooms.