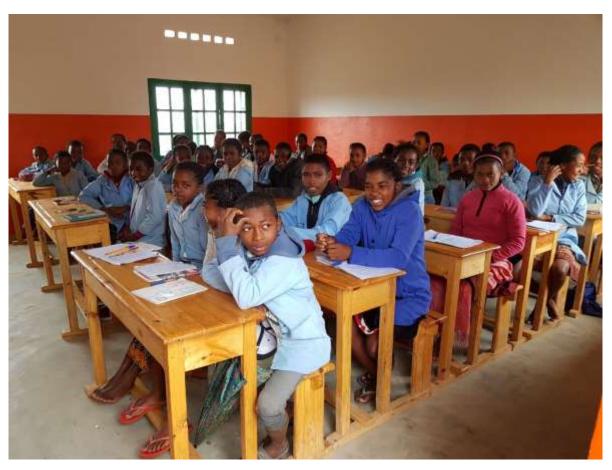

#### Introduction

The Eagle Foundation agreed to fund a total of £40,822 for the project to build a new school building for Ankarinomby Secondary School in Sahabe village, Andohanimananatanana neighbourhood, Ambohimahamasina 'commune' (municipality) in Ambalavao district, Haute Matsiatra region, SE Madagascar. This involved the construction of a total of six furnished classrooms, a 2-room school office, latrines/urinal, a rainwater catchment system, a hand-washing unit and a borehole equipped with hand-pump for drinking water purposes.