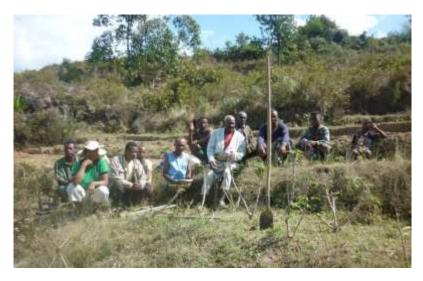

Ankarinomby Secondary School is located 100 km by road from Fianarantsoa; 56km south on the main road (RN7) to Ambalavao, then 39km on a secondary road southeast of Ambalavao to Ambohimahamasina, and the last stretch (5km) is only accessible by 4x4 vehicle, motorbike or lorry in the dry season. This school is the nearest secondary school to the rainforest of Ambohimahamasina, part of the new protected area 'COFAV' and particularly important due to its cultural significance as it is overlooked by the most sacred mountain in Madagascar: Ambondrombe. Legend has it that the spirits of all Malagasy people reside in Ambondrombe. Classrooms were previously borrowed from the local primary school, leading the community to request help numerous times since 2015 for the building of their own classrooms.