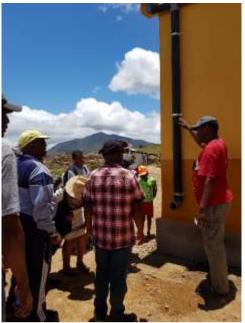

o a 7m³ water tank serving as a hand-washing station to the side of one of the buildings, which has 3 taps. This is located between the latrines and the school to promote hand-washing at key moments. The tank is equipped with a lockable manhole cover on the top and steps (between the tank and the school building) to be able to reach and refill during the dry season. A system was integrated to ensure the first rainwater (which would bring the dirt from the roof) is diverted from entering the tank via two PVC downpipes with removable stopper at the bottom.





Figure 12: Lockable lid of the rainwater catchment tank (top left), inspection of the back of one of the buildings (top right), explanation of the system to divert the first rainwater (below left) & outside the school (below right).





- Two-tone colouring of school and sanitary block (interior and exterior); oil paint at the base up until a height of 1.5 metres to protect from dirt, and water-based paint higher-up.
- Cement ceilings (of classrooms and veranda) painted with oil paint.
- Concrete blackboard with concrete chalkboard and raised stage for the teacher and their desk.
- Concrete flooring.
- In-built shelving (1.8 x 0.6 x 0.5 metres) in each classroom made of cement breezeblocks, lockable with a wooden door to store books / materials or supplies.
- A sanitation block composed of five-compartment washable and 'fly-proof' latrines (long-drop toilets with a hole at least 4 metres deep) with separate girls/boys urinal behind. The urinals are roofed to prevent rainwater from entering the toilets (which might cau