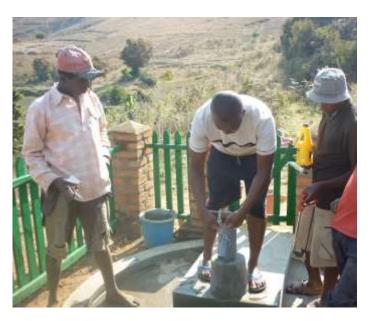

e elders made a blessing before the start of drilling.



Drilling using the rota jetting technology (adding polymer).







Preparation of the sand filter pack, which was placed in the open space surrounding the well casing.



Inserting the PVC well casing.



Borehole development using a rope-pump. This was alternated with use of the moto-pump.





Measuring the depth of the borehole (left) & beneficiaries carrying materials to site (right).









Building the surface structure: a concrete pedestal, sanitary apron, a soakaway ('sump') and a painted fence.

The fence serves to prevent animals from entering the well area.



Installing the Canzee hand-pump on the borehole.



Handing over tools to the local maintenance technicians (above) & locking the pump when not in use (below).





The local maintenance technicians (above) & the drilling team (below).





Training of the water management committee.



Students washing feet near to the borehole, with yam field in the foreground.



Primary School pupils and teacher also delighted with the new clean drinking water source.

## Appendix 3: Thank-you letter from the community & school

Ambohimahamasina, le 04 Février 2019

LES EQUIPES DE L'EDUCATION NATIONALE AMBOHIMAHAMASINA

EAGLE FONDATION / FEED BACK MADAGASCAR / NY TANINTSIKA

OBJET: LETTRE DE REMERCIEMENT

Madame,

Nous les PARENTS D'ELEVES DU CEG ANKARINOMBY, LE DIRECTEUR, LES ENSEIGNANTS, LE CHEF ZAP AMBOHIMAHAMASINA vous remercions lors de la construction de bâtiments scolaires avec impluvium et latrine de 5 compartiments avec pisoir.

De plus, nous remercio