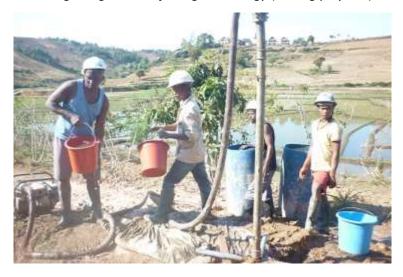

#### Introduction

The Eagle Foundation agreed to fund a total of £40,822 for the project to build a new school building for Ankarinomby Secondary School in Sahabe village, Andohanimananatanana neighbourhood, Ambohimahamasina 'commune' (municipality) in Ambalavao district, Haute Matsiatra region, SE Madagascar. This involved the construction of a total of six furnished classrooms, a 2-room school office, latrines/urinal, a rainwater catchment system, a hand-washing unit and a borehole equipped with hand-pump for drinking water purposes.