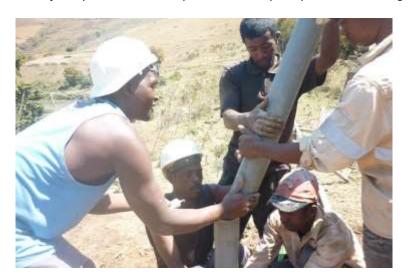

#### Introduction

The Eagle Foundation agreed to fund a total of £40,822 for the project to build a new school building for Ankarinomby Secondary School in Sahabe village, Andohanimananatanana neighbourhood, Ambohimahamasina 'commune' (municipality) in Ambalavao district, Haute Matsiatra region, SE Madagascar. This involved the construction of a total of six furnished classrooms, a 2-room school office, latrines/urinal, a rainwater catchment system, a hand-washing unit and a borehole equipped with hand-pump for drinking water purposes.