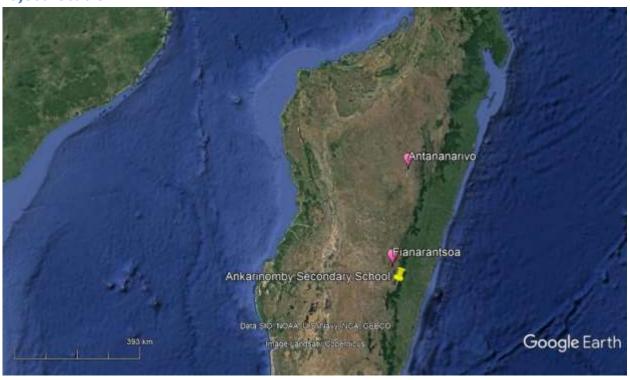

## **Project location**

Figure 1: Map locating Ankarinomby Secondary School in relation to the capital city Antananarivo and FBM/NT's regional office in Fianarantsoa.

Figure 2: Map showing where the road is from Fianarantsoa via Ambalavao (the district centre) to Ankarinomby Secondary School.