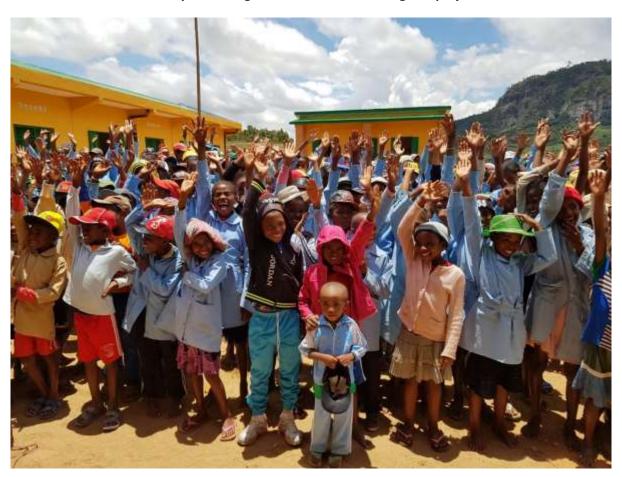

#### Introduction

The Eagle Foundation agreed to fund a total of £40,822 for the project to build a new school building for Ankarinomby Secondary School in Sahabe village, Andohanimananatanana neighbourhood, Ambohimahamasina 'commune' (municipality) in Ambalavao district, Haute Matsiatra region, SE Madagascar. This involved the construction of a total of six furnished classrooms, a 2-room school office, latrines/urinal, a rainwater catchment system, a hand-washing unit and a borehole equipped with hand-pump for drinking water purposes.