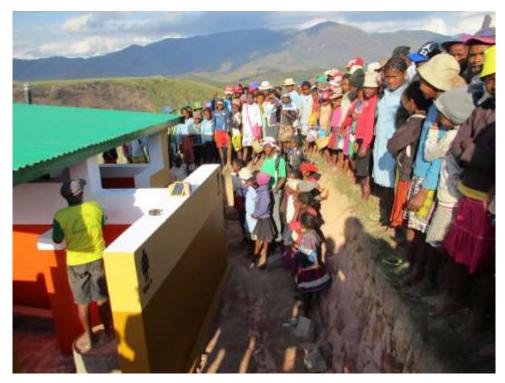

Figure 3: Map showing the new Ankarinomby Secondary School in relation to the Primary School.

Latitude: 21°55'9.81"S Longitude: 47°12'2.12"E Altitude 996 m