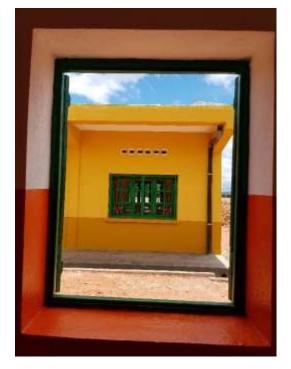

#### Introduction

The Eagle Foundation agreed to fund a total of £40,822 for the project to build a new school building for Ankarinomby Secondary School in Sahabe village, Andohanimananatanana neighbourhood, Ambohimahamasina 'commune' (municipality) in Ambalavao district, Haute Matsiatra region, SE Madagascar. This involved the construction of a total of six furnished classrooms, a 2-room school office, latrines/urinal, a rainwater catchment system, a hand-washing unit and a borehole equipped with hand-pump for drinking water purposes.

Ankarinomby Secondary School is located 100 km by road from Fianarantsoa; 56km south on the main road (RN7) to Ambalavao, then 39km on a secondary road southeast of Ambalavao to Ambohimahamasina, and the last stretch (5km) is only accessible by 4x4 vehicle, motorbike or lorry in the dry season. This school is the nearest secondary school to the rainforest of Ambohimahamasina, part of the new protected area 'COFAV' and particularly important due to its cultural significance as it is overlooked by the most sacred mountain in Madagascar: Ambondrombe. Legend has it that the spirits of all Malagasy people reside in Ambondrombe. Classrooms were previously borrowed from the local primary school, leading the community to request help numerous times since 2015 for the building of their own classrooms.