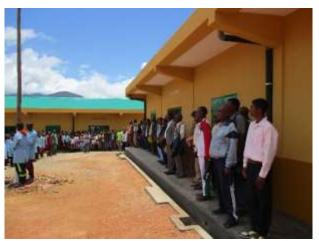

#### Introduction

The Eagle Foundation agreed to fund a total of £40,822 for the project to build a new school building for Ankarinomby Secondary School in Sahabe village, Andohanimananatanana neighbourhood, Ambohimahamasina 'commune' (municipality) in Ambalavao district, Haute Matsiatra region, SE Madagascar. This involved the construction of a total of six furnished classrooms, a 2-room school office, latrines/urinal, a rainwater catchment system, a hand-washing unit and a borehole equipped with hand-pump for drinking water purposes.