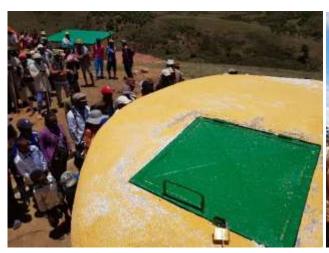

#### Introduction

The Eagle Foundation agreed to fund a total of £40,822 for the project to build a new school building for Ankarinomby Secondary School in Sahabe village, Andohanimananatanana neighbourhood, Ambohimahamasina 'commune' (municipality) in Ambalavao district, Haute Matsiatra region, SE Madagascar. This involved the construction of a total of six furnished classrooms, a 2-room school office, latrines/urinal, a rainwater catchment system, a hand-washing unit and a borehole equipped with hand-pump for drinking water purposes.