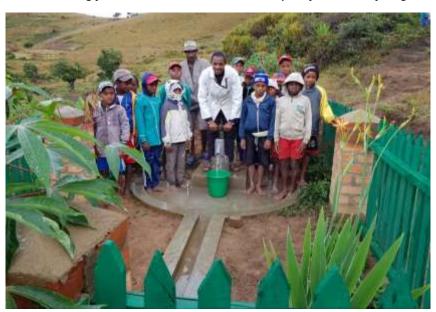

ing the well casing.



Inserting the PVC well casing.



Borehole development using a rope-pump. This was alternated with use of the moto-pump.





Measuring the depth of the borehole (left) & beneficiaries carrying materials to site (right).









Building the surface structure: a concrete pedestal, sanitary apron, a soakaway ('sump') and a painted fence.

The fence serves to prevent animals from entering the well area.



Installing the Canzee hand-pump on the borehole.



Handing over tools to the local maintenance technicians (above) & locking the pump when not in use (below).





The local maintenance technicians (above) & the drilling team (below).





Training of the water management committee.



Students washing feet near to the borehole, with yam field in the foreground.



Primary School pupils and teacher also delighted with the new clean drinking water source.

## Appendix 3: Thank-you letter from the community & school

Ambohimahamasina, le 04 Février 2019

LES EQUIPES DE L'EDUCATION NATIONALE AMBOHIMAHAMASINA

EAGLE FONDATION / FEED BACK MADAGASCAR / NY TANINTSIKA

OBJET: LETTRE DE REMERCIEMENT

Madame,

Nous les PARENTS D'ELEVES DU CEG ANKARINOMBY, LE DIRECTEUR, LES ENSEIGNANTS, LE CHEF ZAP AMBOHIMAHAMASINA vous remercions lors de la construction de bâtiments scolaires avec impluvium et latrine de 5 compartiments avec pisoir.

De plus, nous remercions encore pour la construction du bureau de 2 salles avec matériaux dont 2 armoires, 20 chaises et 5 tables.

En outre, nous remercions aussi les différents matériaux pour les 6 salles de classe dont 96 tab