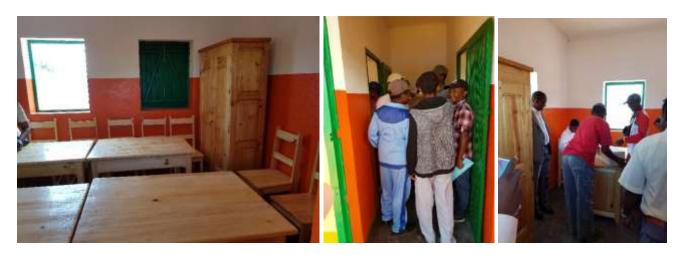

schools located in the 3 northern neighbourhoods (Fokontany) of Ambohimahamasina served by this Secondary School: Andohanimananatanana (Tsangamasy Primary: 82 pupils, 3 teachers all parent-paid), Tsarafara (Sahamaina Primary: 271 pupils, 7 teachers of which just 1 civil servant) and Soatsihagnino (Ambatovony Primary: 290 pupils and 8 teachers of which just 1 civil servant). Pupils from these four primary schools all aim to continue their studies at the Ankarinomby Secondary School.

The Ambohimahamasina municipality comprises 32 primary schools (22 state, 10 private), 7 of which are located in these 3 neighbourhoods, and the aim is to increase the rate of enrolment into secondary school.



Figure 16: Children outside the new school classrooms.





Figure 17: Visiting the school office.



Figure 18: From left to right: teachers' room, entrance corridor and head-teacher's office.



Figure 19: The head-teacher with the tool kit (above) and (below) views from his office windows.





## **Expenditure summary**

| Items                                                                                                                                         | Budget<br>(£) | Funds received<br>(MGA) | Expenditure (£) | Difference<br>with amount<br>received (£) |
|-----------------------------------------------------------------------------------------------------------------------------------------------|---------------|-------------------------|-----------------|-------------------------------------------|
| Materials for the new school buildings (6 classrooms), School Office (2