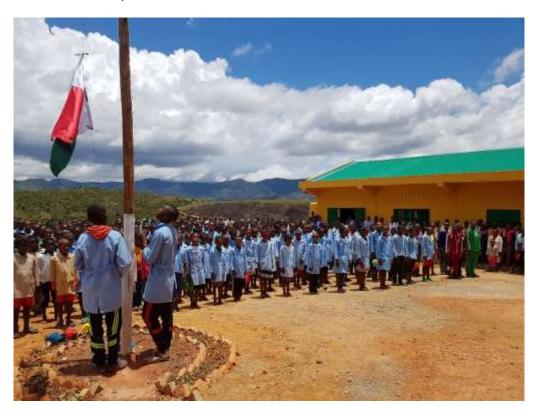

#### Introduction

The Eagle Foundation agreed to fund a total of £40,822 for the project to build a new school building for Ankarinomby Secondary School in Sahabe village, Andohanimananatanana neighbourhood, Ambohimahamasina 'commune' (municipality) in Ambalavao district, Haute Matsiatra region, SE Madagascar. This involved the construction of a total of six furnished classrooms, a 2-room school office, latrines/urinal, a rainwater catchment system, a hand-washing unit and a borehole equipped with hand-pump for drinking water purposes.