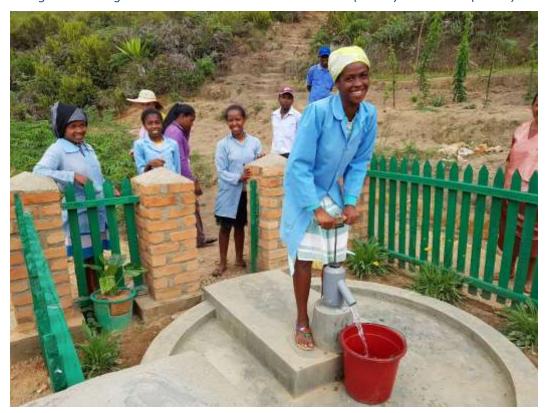

#### Introduction

The Eagle Foundation agreed to fund a total of £40,822 for the project to build a new school building for Ankarinomby Secondary School in Sahabe village, Andohanimananatanana neighbourhood, Ambohimahamasina 'commune' (municipality) in Ambalavao district, Haute Matsiatra region, SE Madagascar. This involved the construction of a total of six furnished classrooms, a 2-room school office, latrines/urinal, a rainwater catchment system, a hand-washing unit and a borehole equipped with hand-pump for drinking water purposes.