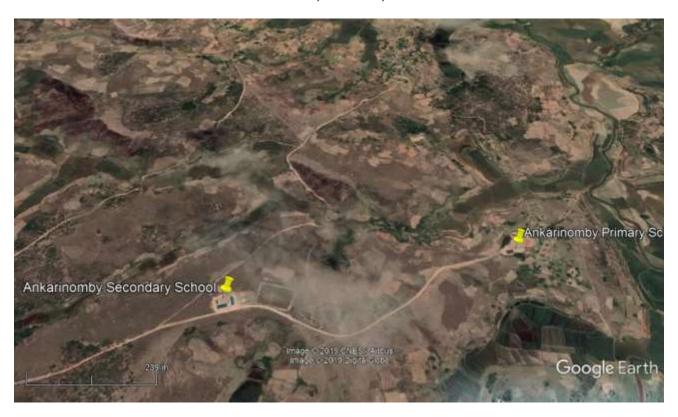

Figure 3: Map showing the new Ankarinomby Secondary School in relation to the Primary School.

Latitude: 21°55'9.81"S Longitude: 47°12'2.12"E Altitude 996 m