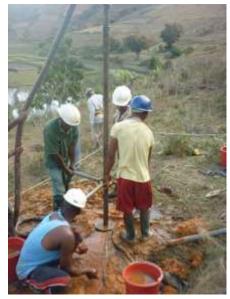

#### Introduction

The Eagle Foundation agreed to fund a total of £40,822 for the project to build a new school building for Ankarinomby Secondary School in Sahabe village, Andohanimananatanana neighbourhood, Ambohimahamasina 'commune' (municipality) in Ambalavao district, Haute Matsiatra region, SE Madagascar. This involved the construction of a total of six furnished classrooms, a 2-room school office, latrines/urinal, a rainwater catchment system, a hand-washing unit and a borehole equipped with hand-pump for drinking water purposes.