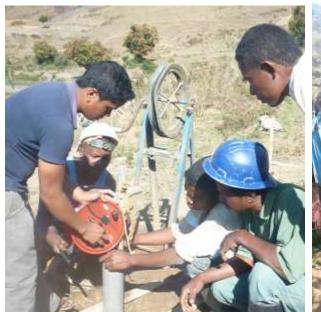

k



Members of the community preparing their contributions to the project.





The levelled land just before the start of building work.

Construction of one school building underway:











Building of the school office underway:









Snack-time for the building team.





Sign for Ankarinomby School (above), awareness-raising with pupils (below left).





## Appendix 2: Photos showing the installation of the borehole.



The village elders made a blessing before the start of drilling.



Drilling using the rota jetting technology (adding polymer).







Preparation of the sand filter pack, which was placed in the open space surrounding the well casing.



Inserting the PVC well casing.



Borehole development using a rope-pump. This was alternated with use of the moto-pump.





Measuring the depth of the borehole (left) & beneficiaries carrying materials to site (right).









Building the surface structure: a concrete pedestal, sanitary apron, a soakaway ('sump') and a painted fence.

The fence serves to prevent animals from entering the well area.



Installing the Canzee hand-pump on the borehole.



Handing over tools to the local maintenance technicians (above) & locking the pump when not in use (below).





The local maintenance technicians (above) & the drilling team (below).





Training of the water management committee.



Students washing feet near to the borehole, with yam field in the foreground.



Primary School pupils and teacher also delighted with the new clean drinking water source.

## Appendix 3: Thank-you letter from the community &