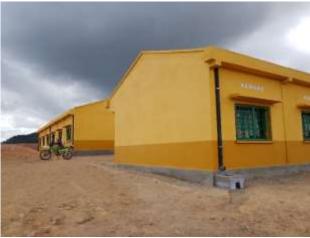

#### Introduction

The Eagle Foundation agreed to fund a total of £40,822 for the project to build a new school building for Ankarinomby Secondary School in Sahabe village, Andohanimananatanana neighbourhood, Ambohimahamasina 'commune' (municipality) in Ambalavao district, Haute Matsiatra region, SE Madagascar. This involved the construction of a total of six furnished classrooms, a 2-room school office, latrines/urinal, a rainwater catchment system, a hand-washing unit and a borehole equipped with hand-pump for drinking water purposes.

Ankarinomby Secondary School is located 100 km by road from Fianarantsoa; 56km south on the main road (RN7) to Ambalavao, then 39km on a secondary road southeast of Ambalavao to Ambohimahamasina, and the last stretch (5km) is only accessible by 4x4 vehicle, motorbike or lorry in the dry season. This school is the nearest secondary school to the rainforest of Ambohimahamasina, part of the new protected area 'COFAV' and particularly important due to its cultural significance as it is overlooked by the most sacred mountain in Madagascar: Ambondrombe. Legend has it that the spirits of all Malagasy people reside in Ambondrombe. Classrooms were previously borrowed from the local primary school, leading the community to request help numerous times since 2015 for the building of their own classrooms.