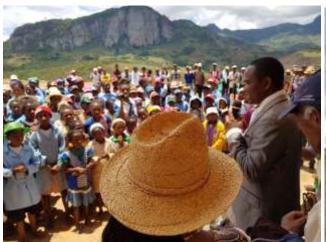

excited by the new school building which is well known as being the best in the area. Pupils and teachers are alike were delighted to start using their new school buildings as from the start of the new year in January 2019.

## Thank-you the Eagle Foundation for funding this project!





Figure 22: Community members overjoyed at the completion of their new school.

## Appendix 1: Photos showing the evolution of the building work



Members of the community preparing their contributions to the project.





The levelled land just before the start of building work.

Construction of one school building underway:











Building of the school office underway:









Snack-time for the building team.





Sign for Ankarinomby School (above), awareness-raising with pupils (below left).





## Appendix 2: Photos showing the installation of the borehole.



The village elders made a blessing before the start of drilling.



Drilling using the rota jetting technology (adding polymer).







Preparation of the sand filter pack, which was placed in the open space surrounding the well casing.



Inserting the PVC well casing.



Borehole development using a rope-pump. This was alternated with use of the moto-pump.





Measuring the depth of the borehole (left) & beneficiaries carrying materials to site (right).









Building the surface structure: a concrete pedestal, sanitary apron, a soakaway ('sump') and a painted fence.

The fence serves to prevent animals from entering the well area.



Installing the Canzee hand-pump on the borehole.



Handing over tools to the lo