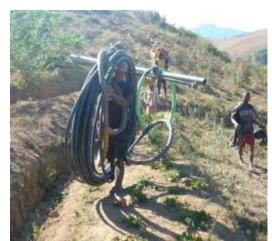

ust before the start of building work.

Construction of one school building underway:











Building of the school office underway:









Snack-time for the building team.





Sign for Ankarinomby School (above), awareness-raising with pupils (below left).





## Appendix 2: Photos showing the installation of the borehole.



The village elders made a blessing before the start of drilling.



Drilling using the rota jetting technology (adding polymer).







Preparation of the sand filter pack, which was placed in the open space surrounding the well casing.



Inserting the PVC well casing.



Borehole development using a rope-pump. This was alternated with use of the moto-pump.





Measuring the depth of the borehole (left) & beneficiaries carrying materials to site (right).









Building the surface structure: a concrete pedestal, sanitary apron, a soakaway ('sump') and a painted fence.

The fence serves to prevent animals from entering the well area.



Installing the Canzee hand-pump on the borehole.



Handing over tools to the local maintenance technicians (above) & locking the pump when not in use (below).





The local maintenance technicians (above) & the drilling team (below).





Training of the water management committee.



Students washing feet near to the borehole, with yam field in the foreground.



Primary School pupils and teacher also delighted with the new clean drinking water source.

## Appendix 3: Thank-you letter from the community & school

Ambohimahamasina, le 04 Février 2019

LES EQUIPES DE L'EDUCATION NATIONALE AMBOHIMAHAMASINA