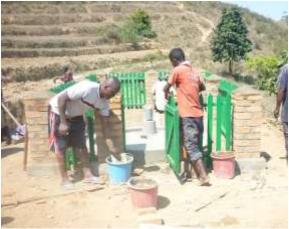

#### Introduction

The Eagle Foundation agreed to fund a total of £40,822 for the project to build a new school building for Ankarinomby Secondary School in Sahabe village, Andohanimananatanana neighbourhood, Ambohimahamasina 'commune' (municipality) in Ambalavao district, Haute Matsiatra region, SE Madagascar. This involved the construction of a total of six furnished classrooms, a 2-room school office, latrines/urinal, a rainwater catchment system, a hand-washing unit and a borehole equipped with hand-pump for drinking water purposes.