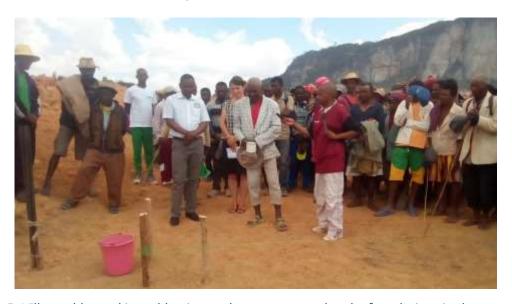

|      |      |      |     |      |     |     |     |     |          |
| Tor the school.                                | l    | l    | l .  | i   | l .  | l . | l . |     |     | <u> </u> |



Figure 4: Reception of the tool kit by the school's maintenance and repairs committee.

## **Details on the project**

After a 3-month preparatory phase, the foundations-laying ceremony, held on the 14<sup>th</sup> September 2018, was attended by the head of education in Ambalavao district, the head of education in the Ambohimahamasina municipality, the representative of the municipality authorities, the head-teachers of the Ankarinomby Secondary and Primary Schools, members of the parents' association, the elders of the area, the FBM/NT team, the builders and the local community.



Figure 5: Village elder making a blessing at the ceremony to lay the foundations in the presence of Ambalavao's head of education.

A work plan was drawn up with the municipality authorities, the chiefs of the three neighbourhoods served by the Secondary School, members of the parents association and COST committee members. This helped ensure that there was always sufficient local labour on the building site; everyday there were between 10 and 16 labourers who worked from these three areas. This meant that, despite the sometimes bad weather, the work was able to progress well. Regular monitoring and support trips were carried out by the FBM-NT regional team in Fianarantsoa to help resolve problems that arose, and to assess progress in collaboration with the local COST committee members a