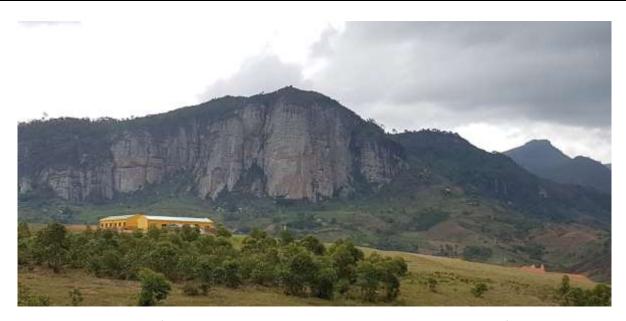

Ankarinomby Secondary School is located 100 km by road from Fianarantsoa; 56km south on the main road (RN7) to Ambalavao, then 39km on a secondary road southeast of Ambalavao to Ambohimahamasina, and the last stretch (5km) is only accessible by 4x4 vehicle, motorbike or lorry in the dry season. This school is the nearest secondary school to the rainforest of Ambohimahamasina, part of the new protected area 'COFAV' and particularly important due to its cultural significance as it is overlooked by the most sacred mountain in Madagascar: Ambondrombe. Legend has it that the spirits of all Malagasy people reside in Ambondrombe. Classrooms were previously borrowed from the local primary school, leading the community to request help numerous times since 2015 for the building of their own classrooms.