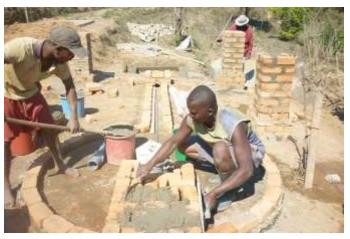

#### Introduction

The Eagle Foundation agreed to fund a total of £40,822 for the project to build a new school building for Ankarinomby Secondary School in Sahabe village, Andohanimananatanana neighbourhood, Ambohimahamasina 'commune' (municipality) in Ambalavao district, Haute Matsiatra region, SE Madagascar. This involved the construction of a total of six furnished classrooms, a 2-room school office, latrines/urinal, a rainwater catchment system, a hand-washing unit and a borehole equipped with hand-pump for drinking water purposes.