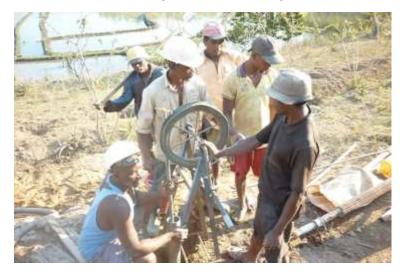

#### Introduction

The Eagle Foundation agreed to fund a total of £40,822 for the project to build a new school building for Ankarinomby Secondary School in Sahabe village, Andohanimananatanana neighbourhood, Ambohimahamasina 'commune' (municipality) in Ambalavao district, Haute Matsiatra region, SE Madagascar. This involved the construction of a total of six furnished classrooms, a 2-room school office, latrines/urinal, a rainwater catchment system, a hand-washing unit and a borehole equipped with hand-pump for drinking water purposes.