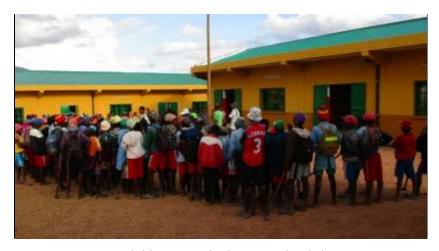

#### Introduction

The Eagle Foundation agreed to fund a total of £40,822 for the project to build a new school building for Ankarinomby Secondary School in Sahabe village, Andohanimananatanana neighbourhood, Ambohimahamasina 'commune' (municipality) in Ambalavao district, Haute Matsiatra region, SE Madagascar. This involved the construction of a total of six furnished classrooms, a 2-room school office, latrines/urinal, a rainwater catchment system, a hand-washing unit and a borehole equipped with hand-pump for drinking water purposes.

Ankarinomby Secondary School is located 100 km by road from Fianarantsoa; 56km south on the main road (RN7) to Ambalavao, then 39km on a secondary road southeast of Ambalavao to Ambohimahamasina, and the last stretch (5km) is only accessible by 4x4 vehicle, motorbike or lorry in the dry season. This school is the nearest secondary school to the rainforest of Ambohimahamasina, part of the new protected area 'COFAV' and particularly important due to its cultural significance as it is overlooked by the most sacred mountain in Madagascar: Ambondrombe. Legend has it that the spirits of all Malagasy people reside in Ambondrombe. Classrooms were previously borrowed from the local primary school, leading the community to request help numerous times since 2015 for the building of their own classrooms.