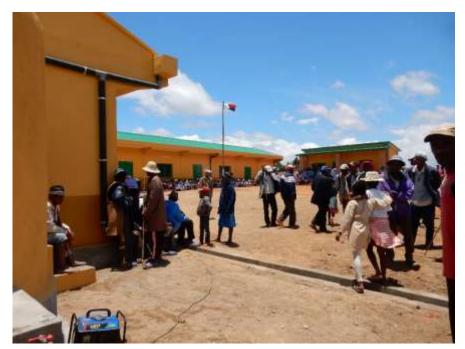

nation, making efforts to find solutions to any problems encountered. Everyone is very excited by the new school building which is well known as being the best in the area. Pupils and teachers are alike were delighted to start using their new school buildings as from the start of the new year in January 2019.

## Thank-you the Eagle Foundation for funding this project!





Figure 22: Community members overjoyed at the completion of their new school.

## Appendix 1: Photos showing the evolution of the building work



Members of the community preparing their contributions to the project.





The levelled land just before the start of building work.

Construction of one school building underway:











Building of the school office underway:









Snack-time for the building team.





Sign for Ankarinomby School (above), awareness-raising with pupils (below left).





## Appendix 2: Photos showing the installation of the borehole.



The village elders made a blessing before the start of drilling.



Drilling using the rota jetting technology (adding polymer).







Preparation of the sand filter pack, which was placed in the open space surrounding the well casing.



Inserting the PVC well casing.



Borehole development using a rope-pump. This was alternated with use of the moto-pump.





Measuring the depth of the borehole (left) & beneficiaries carrying materials to site (right).









Building the surface structure: a concrete pedestal, sanitary apron, a soakaway ('sump') and a painted fence.

The fence serves to prevent animals from entering the well are