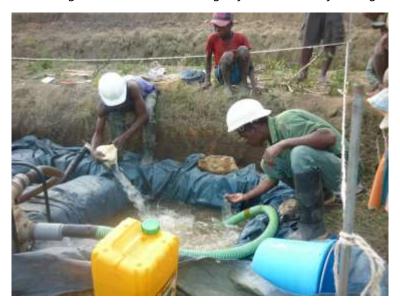

#### Introduction

The Eagle Foundation agreed to fund a total of £40,822 for the project to build a new school building for Ankarinomby Secondary School in Sahabe village, Andohanimananatanana neighbourhood, Ambohimahamasina 'commune' (municipality) in Ambalavao district, Haute Matsiatra region, SE Madagascar. This involved the construction of a total of six furnished classrooms, a 2-room school office, latrines/urinal, a rainwater catchment system, a hand-washing unit and a borehole equipped with hand-pump for drinking water purposes.