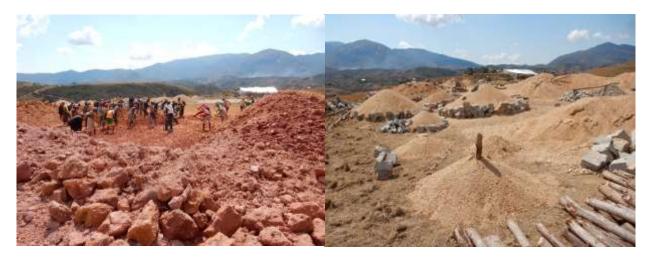

#### Introduction

The Eagle Foundation agreed to fund a total of £40,822 for the project to build a new school building for Ankarinomby Secondary School in Sahabe village, Andohanimananatanana neighbourhood, Ambohimahamasina 'commune' (municipality) in Ambalavao district, Haute Matsiatra region, SE Madagascar. This involved the construction of a total of six furnished classrooms, a 2-room school office, latrines/urinal, a rainwater catchment system, a hand-washing unit and a borehole equipped with hand-pump for drinking water purposes.