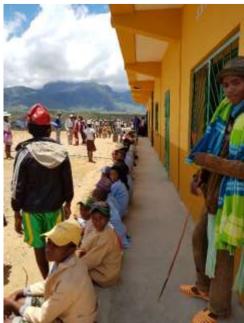

a 7m³ water tank serving as a hand-washing station to the side of one of the buildings, which has 3 taps. This is located between the latrines and the school to promote hand-washing at key moments. The tank is equipped with a lockable manhole cover on the top and steps (between the tank and the school building) to be able to reach and refill during the dry season. A system was integrated to ensure the first rainwater (which would bring the dirt from the roof) is diverted from entering the tank via two PVC downpipes with removable stopper at the bottom.





Figure 12: Lockable lid of the rainwater catchment tank (top left), inspection of the back of one of the buildings (top right), explanation of the system to divert the first rainwater (below left) & outside the school (below right).





- Two-tone colouring of school and sanitary block (interior and exterior); oil paint at the base up until a height of 1.5 metres to protect from dirt, and water-based paint higher-up.
- Cement ceilings (of classrooms and veranda) painted with oil paint.
- Concrete blackboard with concrete chalkboard and raised stage for the teacher and their desk.
- Concrete flooring.
- In-built shelving (1.8 x 0.6 x 0.5 metres) in each classroom made of cement breezeblocks, lockable with a wooden door to store books / materials or supplies.
- A sanitation block composed of five-compartment washable and 'fly-proof' latrines (long-drop toilets with a hole at least 4 metres deep) with separate girls/boys urinal behind. The urinals are roofed to prevent rainwater from entering the toilets (which might cause