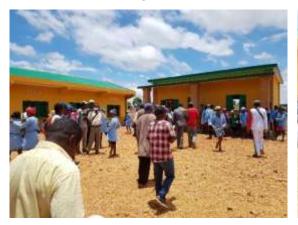

#### Introduction

The Eagle Foundation agreed to fund a total of £40,822 for the project to build a new school building for Ankarinomby Secondary School in Sahabe village, Andohanimananatanana neighbourhood, Ambohimahamasina 'commune' (municipality) in Ambalavao district, Haute Matsiatra region, SE Madagascar. This involved the construction of a total of six furnished classrooms, a 2-room school office, latrines/urinal, a rainwater catchment system, a hand-washing unit and a borehole equipped with hand-pump for drinking water purposes.

Ankarinomby Secondary School is located 100 km by road from Fianarantsoa; 56km south on the main road (RN7) to Ambalavao, then 39km on a secondary road southeast of Ambalavao to Ambohimahamasina, and the last stretch (5km) is only accessible by 4x4 vehicle, motorbike or lorry in the dry season. This school is the nearest secondary school to the rainforest of Ambohimahamasina, part of the new protected area 'COFAV' and particularly important due to its cultural significance as it is overlooked by the most sacred mountain in Madagascar: Ambondrombe. Legend has it that the spirits of all Malagasy people reside in Ambondrombe. Classrooms were previously borrowed from the local primary school, leading the community to request help numerous times since 2015 for the building of their own classrooms.