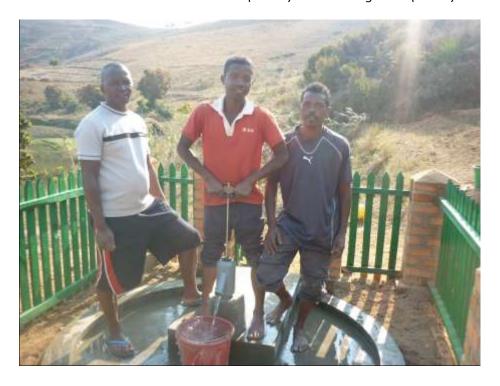

rota jetting technology (adding polymer).







Preparation of the sand filter pack, which was placed in the open space surrounding the well casing.



Inserting the PVC well casing.



Borehole development using a rope-pump. This was alternated with use of the moto-pump.





Measuring the depth of the borehole (left) & beneficiaries carrying materials to site (right).









Building the surface structure: a concrete pedestal, sanitary apron, a soakaway ('sump') and a painted fence.

The fence serves to prevent animals from entering the well area.



Installing the Canzee hand-pump on the borehole.



Handing over tools to the local maintenance technicians (above) & locking the pump when not in use (below).





The local maintenance technicians (above) & the drilling team (below).





Training of the water management committee.



Students washing feet near to the borehole, with yam field in the foreground.



Primary School pupils and teacher also delighted with the new clean drinking water source.

## Appendix 3: Thank-you letter from the community & school

Ambohimahamasina, le 04 Février 2019

LES EQUIPES DE L'EDUCATION NATIONALE AMBOHIMAHAMASINA

EAGLE FONDATION / FEED BACK MADAGASCAR / NY TANINTSIKA

OBJET: LETTRE DE REMERCIEMENT

Madame,

Nous les PARENTS D'ELEVES DU CEG ANKARINOMBY, LE DIRECTEUR, LES ENSEIGNANTS, LE CHEF ZAP AMBOHIMAHAMASINA vous remercions lors de la construction de bâtiments scolaires avec impluvium et latrine de 5 compartiments avec pisoir.

De plus, nous remercions encore pour la construction du bureau de 2 salles avec matériaux dont 2 a