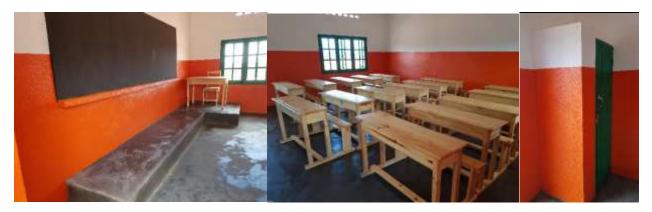

| Figure 18: From left to right: teachers' room, entrance corridor and head-teacher's office      | 17 |
|-------------------------------------------------------------------------------------------------|----|
| Figure 19: The head-teacher with the tool kit (above) and (below) views from his office windows | 17 |
| Figure 20: Students at Ankarinomby Secondary School                                             | 18 |
| Figure 21: View of Ankarinomby Secondary School with Angavoa mountain-face behind               | 19 |
| Figure 22: Community members overjoyed at the completion of their new school                    | 20 |