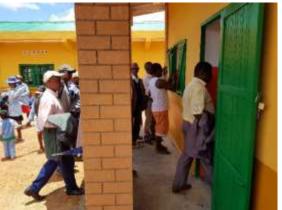

t beneficiaries include the other primary schools located in the 3 northern neighbourhoods (Fokontany) of Ambohimahamasina served by this Secondary School: Andohanimananatanana (Tsangamasy Primary: 82 pupils, 3 teachers all parent-paid), Tsarafara (Sahamaina Primary: 271 pupils, 7 teachers of which just 1 civil servant) and Soatsihagnino (Ambatovony Primary: 290 pupils and 8 teachers of which just 1 civil servant). Pupils from these four primary schools all aim to continue their studies at the Ankarinomby Secondary School.

The Ambohimahamasina municipality comprises 32 primary schools (22 state, 10 private), 7 of which are located in these 3 neighbourhoods, and the aim is to increase the rate of enrolment into secondary school.



Figure 16: Children outside the new school classrooms.





Figure 17: Visiting the school office.



Figure 18: From left to right: teachers' room, entrance corridor and head-teacher's office.



Figure 19: The head-teacher with the tool kit (above) and (below) views from his office windows.





## **Expenditure summary**

| Items                                                                                                                                         | Budget<br>(£) | Funds received<br>(MGA) | Expenditure (£) | Difference<br>with amount<br>received (£) |
|-----------------------------------------------------------------------------------------------------------------------------------------------|---------------|-------------------------|-----------------|-------------------------------------------|
| Materials for the new school