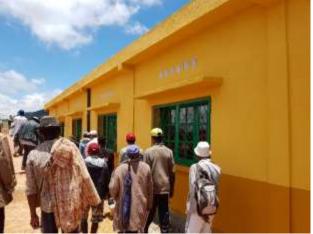

h protection grill on the outside. Awnings to protect the posterior windows from the rain. Additional aeration above windows in each classroom.
- Reinforced concrete front and back guttering (integrated into the building design) links to a 7m³ water tank serving as a hand-washing station to the side of one of the buildings, which has 3 taps. This is located between the latrines and the school to promote hand-washing at key moments. The tank is equipped with a lockable manhole cover on the top and steps (between the tank and the school building) to be able to reach and refill during the dry season. A system was integrated to ensure the first rainwater (which would bring the dirt from the roof) is diverted from entering the tank via two PVC downpipes with removable stopper at the bottom.





Figure 12: Lockable lid of the rainwater catchment tank (top left), inspection of the back of one of the buildings (top right), explanation of the system to divert the first rainwater (below left) & outside the school (below right).





- Two-tone colouring of school and sanitary block (interior and exterior); oil paint at the base up until a height of 1.5 metres to protect from dirt, and water-based paint higher-up.
- Cement ceilings (of classrooms and veranda) painted with oil paint.
- Concrete blackboard with concrete chalkboard and raised stage for the teacher and their desk.
- Concrete flooring.
- In-built shelving (1.8 x 0.6 x 0.5 metres) in each classroom made of cement breezeblocks, lockable with a wooden door to store books / materials or supplies.
- A sanitation block composed