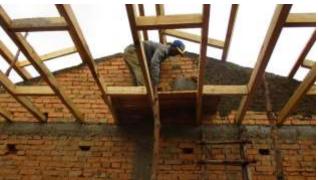

tered throughout. The community and local leaders showed proof of solidarity and determination, making efforts to find solutions to any problems encountered. Everyone is very excited by the new school building which is well known as being the best in the area. Pupils and teachers are alike were delighted to start using their new school buildings as from the start of the new year in January 2019.

## Thank-you the Eagle Foundation for funding this project!





Figure 22: Community members overjoyed at the completion of their new school.

## Appendix 1: Photos showing the evolution of the building work



Members of the community preparing their contributions to the project.





The levelled land just before the start of building work.

Construction of one school building underway:











Building of the school office underway:









Snack-time for the building team.





Sign for Ankarinomby School (above), awareness-raising with pupils (below left).





## Appendix 2: Photos showing the installation of the borehole.



The village elders made a blessing before the start of drilling.



Drilling using the rota jetting technology (adding polymer).







Preparation of the sand filter pack, which was placed in the open space surrounding the well casing.



Inserting the PVC well casing.



Borehole development using a rope-pump. This was alternated with use of the moto-pump.





Measuring the depth of the borehole (left) & beneficiaries carrying materials to site (right).









Building the surface structure: a concrete pedestal, sanitary apron, a soakaway ('sum