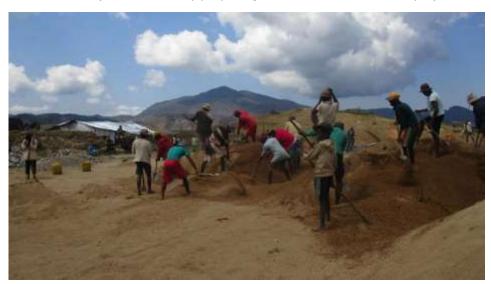

#### Introduction

The Eagle Foundation agreed to fund a total of £40,822 for the project to build a new school building for Ankarinomby Secondary School in Sahabe village, Andohanimananatanana neighbourhood, Ambohimahamasina 'commune' (municipality) in Ambalavao district, Haute Matsiatra region, SE Madagascar. This involved the construction of a total of six furnished classrooms, a 2-room school office, latrines/urinal, a rainwater catchment system, a hand-washing unit and a borehole equipped with hand-pump for drinking water purposes.