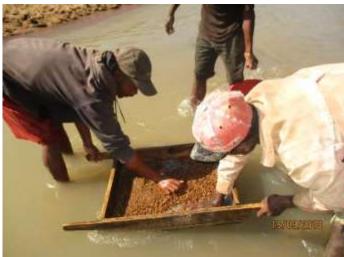

#### Introduction

The Eagle Foundation agreed to fund a total of £40,822 for the project to build a new school building for Ankarinomby Secondary School in Sahabe village, Andohanimananatanana neighbourhood, Ambohimahamasina 'commune' (municipality) in Ambalavao district, Haute Matsiatra region, SE Madagascar. This involved the construction of a total of six furnished classrooms, a 2-room school office, latrines/urinal, a rainwater catchment system, a hand-washing unit and a borehole equipped with hand-pump for drinking water purposes.