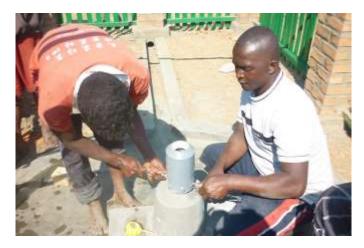

#### Introduction

The Eagle Foundation agreed to fund a total of £40,822 for the project to build a new school building for Ankarinomby Secondary School in Sahabe village, Andohanimananatanana neighbourhood, Ambohimahamasina 'commune' (municipality) in Ambalavao district, Haute Matsiatra region, SE Madagascar. This involved the construction of a total of six furnished classrooms, a 2-room school office, latrines/urinal, a rainwater catchment system, a hand-washing unit and a borehole equipped with hand-pump for drinking water purposes.