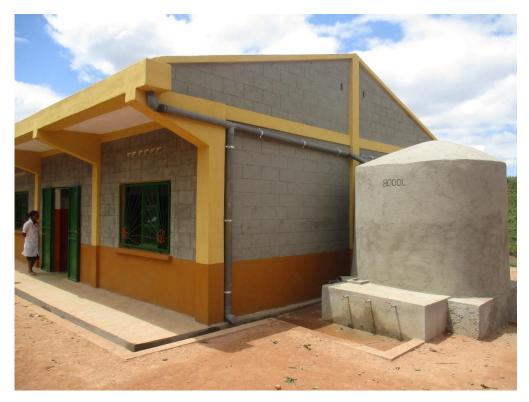

Furthermore, the project included the provision of 48 school desks, each with integrated benches. These were distributed as 16 sets in each new classroom, along with three tables and three chairs for the teachers. The sanitation facilities comprise a sanitation block measuring 4.82m x 3.60m x 2.40m, composed of three 'fly-proof' latrine compartments, two shower cubicles, and boys' and girls' urinals. A hand-washing unit has been installed between the latrines and the school to promote proper hand hygiene at crucial moments. Water is supplied through a rainwater catchment system connected to the school's guttering, with an 8m³ tank situated adjacent to the building, connected to three taps. The system includes measures to prevent the initial rains, which may carry debris from the roof, from entering the tank. The tank is equipped with a manhole cover on

top and accessible steps connecting it to the school building, allowing for easy refilling during dry spells. The project also encompassed hygiene education.

In addition to the building, the project involved the construction of two gazebos to provide shaded areas for children to play and relax within the school grounds. Tree planting was undertaken in the school grounds, and the school was supported in establishing a tree nursery and planting a protective fence around the school grounds.

Figure 9 Trying out the handwashing unit

Figure 10 Man-hole lid to the Impluvium rainwater tank

Figure 11 School and impluvium of Vakoanina Primary School