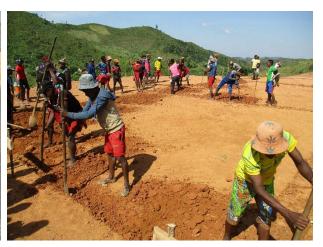

The community made substantial contributions to the school building project, including unloading materials transported from Fianarantsoa, providing accommodation for the builders, establishing the project storeroom, offering local labour for transportation of materials, sand, and water supply, as well as providing support to the builders for various requirements. Additionally, the community contributed logs for scaffolding, assisted in ground levelling before construction commencement, and played a vital role in the transportation of materials via pirogue and quarry products. These collective efforts underscore the community's dedication and collaboration in ensuring the successful realization of the school building project.