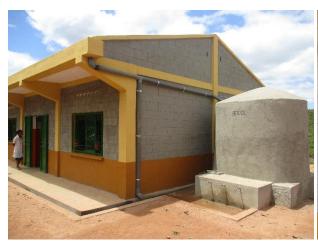

#### Features of the new school building are as follows:

The construction project encompasses a single school building featuring three classrooms, in accordance with the standard school building model developed by Feedback Madagascar - Ny Tanintsika, with detailed plans available. The building stands on sturdy stone foundations with cement breezeblock walls reinforced by a concrete structure. Both the interior and exterior walls have been coated with cement rendering, featuring a breezeblock-style pointing design on the upper half of the external walls. The roofing, built to withstand cyclones, is constructed from durable tin. The building is equipped with double metal doors, complete with hooks for securing them in an open position from the outside. Each classroom is furnished with three glasspaned windows, opening inwards, and protected by grills on the outside. The structure incorporates front and back guttering seamlessly into its design. The interior boasts a two-tone colour scheme, with oil-based paint at the base for protection against dirt and water-based paint higher up. The classrooms and veranda feature cement ceilings painted with oil-based paint. Inside the classrooms, concrete blackboards and chalkboards are complemented by a raised stage for the teacher and their desk. The flooring is crafted from concrete, and each classroom features in-built shelving made of cement breezeblocks, complete with lockable wooden doors (measuring 0.55m x 1.70m) for storing books, materials, or supplies.

Furthermore, the project included the provision of 48 school desks, each with integrated benches. These were distributed as 16 sets in each new classroom, along with three tables and three chairs for the teachers. The sanitation facilities comprise a sanitation block measuring 4.82m x 3.60m x 2.40m, composed of three 'fly-proof' latrine compartments, two shower cubicles, and boys' and girls' urinals. A hand-washing unit has been installed between the latrines and the school to promote proper hand hygiene at crucial moments. Water is supplied through a rainwater catchment system connected to the school's guttering, with an 8m³ tank situated adjacent to the building, connected to three taps. The system includes measures to prevent the initial rains, which may carry debris from the roof, from entering the tank. The tank is equipped with a manhole cover on

top and accessible steps connecting it to the school building, allowing for easy refilling during dry spells. The project also encompassed hygiene education.

In addition to the building, the project involved the construction of two gazebos to provide shaded areas for children to play and relax within the school grounds. Tree planting was undertaken in the school grounds, and the school was supported in establishing a tree nursery and planting a protective fence around the school grounds.

Figure 9 Trying out the handwashing unit

Figure 10 Man-hole lid to the Impluvium rainwater tank

Figure 11 School and impluvium of Vakoanina Primary School