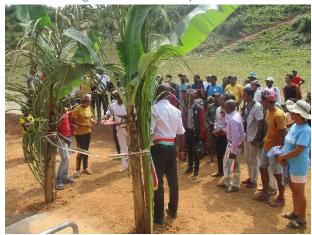

top and accessible steps connecting it to the school building, allowing for easy refilling during dry spells. The project also encompassed hygiene education.

In addition to the building, the project involved the construction of two gazebos to provide shaded areas for children to play and relax within the school grounds. Tree planting was undertaken in the school grounds, and the school was supported in establishing a tree nursery and planting a protective fence around the school grounds.