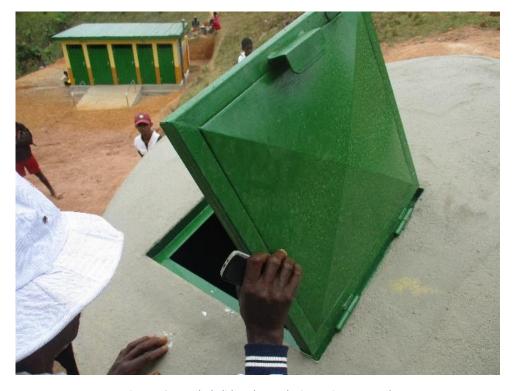

Furthermore, the project included the provision of 48 school desks, each with integrated benches. These were distributed as 16 sets in each new classroom, along with three tables and three chairs for the teachers. The sanitation facilities comprise a sanitation block measuring 4.82m x 3.60m x 2.40m, composed of three 'fly-proof' latrine compartments, two shower cubicles, and boys' and girls' urinals. A hand-washing unit has been installed between the latrines and the school to promote proper hand hygiene at crucial moments. Water is supplied through a rainwater catchment system connected to the school's guttering, with an 8m³ tank situated adjacent to the building, connected to three taps. The system includes measures to prevent the initial rains, which may carry debris from the roof, from entering the tank. The tank is equipped with a manhole cover on

top and accessible steps connecting it to the school building, allowing for easy refilling during dry spells. The project also encompassed hygiene education.

In addition to the building, the project involved the construction of two gazebos to provide shaded areas for children to play and relax within the school grounds. Tree planting was undertaken in the school grounds, and the school was supported in establishing a tree nursery and planting a protective fence around the school grounds.

Figure 9 Trying out the handwashing unit

Figure 10 Man-hole lid to the Impluvium rainwater tank

Figure 11 School and impluvium of Vakoanina Primary School