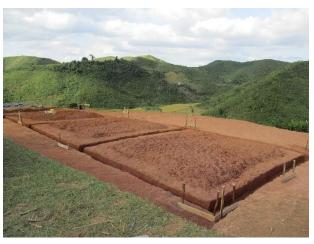

#### Features of the new school building are as follows:

The construction project encompasses a single school building featuring three classrooms, in accordance with the standard school building model developed by Feedback Madagascar - Ny Tanintsika, with detailed plans available. The building stands on sturdy stone foundations with cement breezeblock walls reinforced by a concrete structure. Both the interior and exterior walls have been coated with cement rendering, featuring a breezeblock-style pointing design on the upper half of the external walls. The roofing, built to withstand cyclones, is constructed from durable tin. The building is equipped with double metal doors, complete with hooks for securing them in an open position from the outside. Each classroom is furnished with three glasspaned windows, opening inwards, and protected by grills on the outside. The structure incorporates front and back guttering seamlessly into its design. The interior boasts a two-tone colour scheme, with oil-based paint at the base for protection against dirt and water-based paint higher up. The classrooms and veranda feature cement ceilings painted with oil-based paint. Inside the classrooms, concrete blackboards and chalkboards are complemented by a raised stage for the teacher and their desk. The flooring is crafted from concrete, and each classroom features in-built shelving made of cement breezeblocks, complete with lockable wooden doors (measuring 0.55m x 1.70m) for storing books, materials, or supplies.

Furthermore, the project included the provision of 48 school desks, each with integrated benches. These were distributed as 16 sets in each new classroom, along with three tables and three chairs for the teachers. The sanitation facilities comprise a sanitation block measuring 4.82m x 3.60m x 2.40m, composed of three 'fly-proof' latrine compartments, two shower cubicles, and boys' and girls' urinals. A hand-washing unit has been installed between the latrines and the school to promote proper hand hygiene at crucial moments. Water is supplied through a rainwater catchment system connected to the school's guttering, with an 8m³ tank situated adjacent to the building, connected to three taps. The system includes measures to prevent the initial rains, which may carry debris from the roof, from entering the tank. The tank is equipped with a manhole cover on

top and accessible steps connecting it to the school building, allowing for easy refilling during dry spells. The project also encompassed hygiene education.

In addition to the building, the project involved the construction of two gazebos to provide shaded areas for children to play and relax within the school grounds. Tree planting was undertaken in the school grounds, and the school was supported in establishing a tree nursery and planting a protective fence around the school grounds.