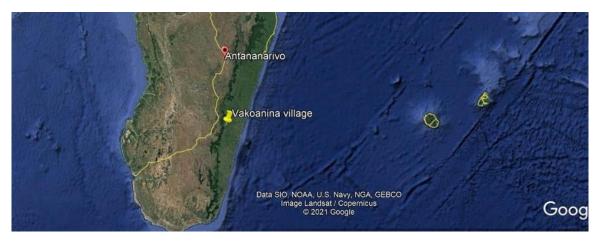

#### **Project location**

Located in the Ikongo district of the Fitovinany region in south-eastern Madagascar, Vakoanina village is accessible from Fianarantsoa town via a 122-kilometre journey. The route comprises 86 kilometres of travel on a tarmac road leading to Ifanadiana town, followed by 32 kilometres on a very secondary road towards Ambohimisafy. The final 5 kilometres is only accessible on foot, making Vakoanina a destination with challenging geographical accessibility.

Figure 1 Location of Vakoanina in relation to Antananarivo (capital city).

Figure 2 Location of Vakoanina in relation to Fianarantsoa, the district capital Ikongo and If an adiana town

Figure 3 Vakoanina in relation to the centre of Ambohimisafy municipality