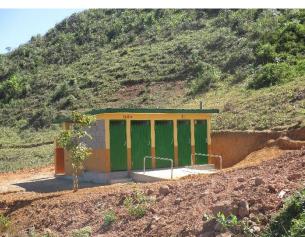

Furthermore, the project included the provision of 48 school desks, each with integrated benches. These were distributed as 16 sets in each new classroom, along with three tables and three chairs for the teachers. The sanitation facilities comprise a sanitation block measuring 4.82m x 3.60m x 2.40m, composed of three 'fly-proof' latrine compartments, two shower cubicles, and boys' and girls' urinals. A hand-washing unit has been installed between the latrines and the school to promote proper hand hygiene at crucial moments. Water is supplied through a rainwater catchment system connected to the school's guttering, with an 8m³ tank situated adjacent to the building, connected to three taps. The system includes measures to prevent the initial rains, which may carry debris from the roof, from entering the tank. The tank is equipped with a manhole cover on

top and accessible steps connecting it to the school building, allowing for easy refilling during dry spells. The project also encompassed hygiene education.

In addition to the building, the project involved the construction of two gazebos to provide shaded areas for children to play and relax within the school grounds. Tree planting was undertaken in the school grounds, and the school was supported in establishing a tree nursery and planting a protective fence around the school grounds.