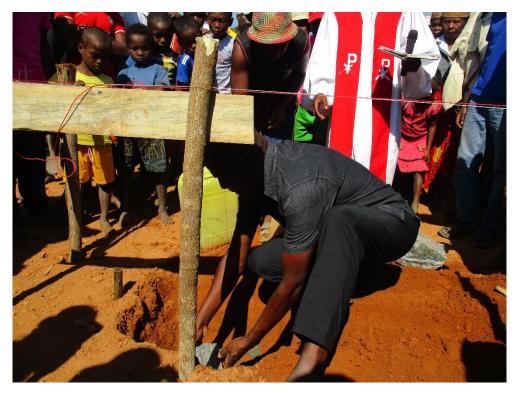

A momentous date, the 19<sup>th</sup> May 2023, marked the foundation ceremony, an event that brought together a diverse array of key stakeholders including the association of parents of pupils, educators, the municipal-level education chief, the neighbourhood chief, traditional authorities, and the Mayor of Ambohimisafy. The foundation ceremony held profound significance, symbolising the collective commitment to the project's success. It marked the official commencement of the construction of new educational infrastructure that would significantly improve access to education within the community. The presence of these diverse stakeholders underscored the importance of education for the Maromby community, reinforcing their commitment to the project's success and fostering collaboration among all parties involved.

Figure 6 Foundation ceremony: The Mayor of Ambohimisafy symbolically laying the first stone.

The members of the COST committee responsible for overseeing the construction project maintained vigilant oversight over the building work and materials used. They ensured that the community's commitments to the project were diligently fulfilled within the specified timeframe. Fortunately, the project encountered no major issues during its execution, although minor setbacks were occasionally experienced, primarily related to the timely delivery of local materials and the essential water supply required for construction.