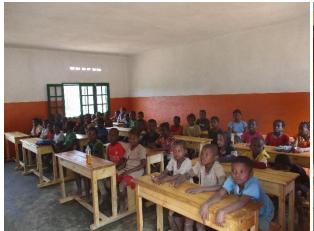

|           |

# Appendix 5: Some pictures

1. Community contributions to the project:













# 2. Pupils and school infrastructure



























3. Inauguration ceremony

















Tree nursery installation at Vakoanina Primary School



Tree nursery installation at Vakoanina Primary School with parents of pupils