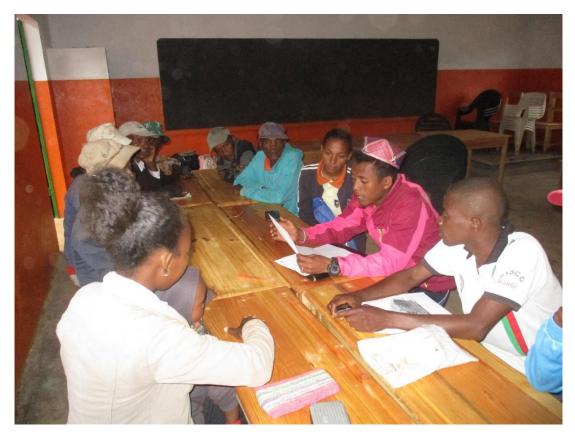

Figure 7 Cutting the ribbon at the inauguration ceremony.

On the 3<sup>rd</sup> October 2023, a training session was held for the School Maintenance and Repairs Committee (CER). The CER is instrumental in sustaining the school building, furniture, rain catchment system, and sanitation block. Comprising members from the parents' association, a teacher representative, and one student from each class, the CER collaborates closely with the head-teacher and the parents' association president to maintain and promptly repair the school's infrastructure. To support their efforts, a comprehensive tool kit was provided during the completion of works ceremony, equipping the CER with the resources and tools necessary for effective repairs and maintenance to ensure the long-term functionality of the school's facilities.

Figure 8 CER Training