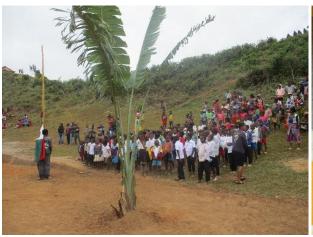

A momentous date, the 19<sup>th</sup> May 2023, marked the foundation ceremony, an event that brought together a diverse array of key stakeholders including the association of parents of pupils, educators, the municipal-level education chief, the neighbourhood chief, traditional authorities, and the Mayor of Ambohimisafy. The foundation ceremony held profound significance, symbolising the collective commitment to the project's success. It marked the official commencement of the construction of new educational infrastructure that would significantly improve access to education within the community. The presence of these diverse stakeholders underscored the importance of education for the Maromby community, reinforcing their commitment to the project's success and fostering collaboration among all parties involved.

Figure 6 Foundation ceremony: The Mayor of Ambohimisafy symbolically laying the first stone.

The members of the COST committee responsible for overseeing the construction project maintained vigilant oversight over the building work and materials used. They ensured that the community's commitments to the project were diligently fulfilled within the specified timeframe. Fortunately, the project encountered no major issues during its execution, although minor setbacks were occasionally experienced, primarily related to the timely delivery of local materials and the essential water supply required for construction.