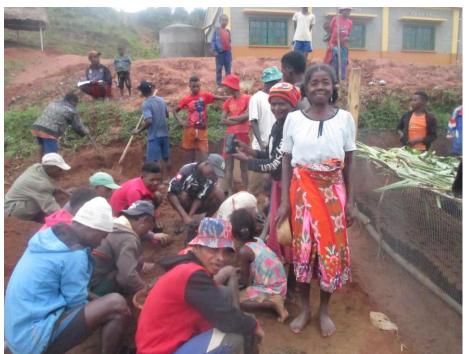

top and accessible steps connecting it to the school building, allowing for easy refilling during dry spells. The project also encompassed hygiene education.

In addition to the building, the project involved the construction of two gazebos to provide shaded areas for children to play and relax within the school grounds. Tree planting was undertaken in the school grounds, and the school was supported in establishing a tree nursery and planting a protective fence around the school grounds.