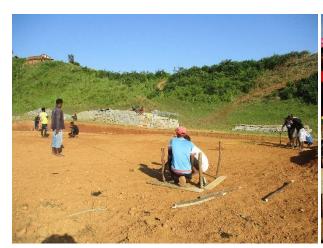

A significant milestone in this preparatory phase was the beneficiaries' mobilisation meeting. During this gathering was discussed the essential role of community members in realising the project. An action plan was developed regarding the contributions expected from beneficiaries, including plans for the transportation of materials from the municipal centre to the village. This encompassed the logistics of collecting and carrying coarse, fine, and medium sand, as well as the preparation of quarry products.

The harmonious execution of these efforts necessitated close collaboration among various stakeholders, including an FBM/NT surveillance agent and storekeeper, local beneficiaries, and the miners. This preparatory phase was instrumental in setting the stage for subsequent project stages, ensuring effective resource management and contributions.