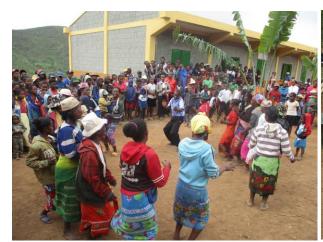

The construction of Vakoanina Primary School reached completion on the 30<sup>th</sup> September 2023, with the official inspection taking place the following day. The inspection was attended by notable figures, including the Head of Education for Ikongo District, the Chief of the Ikongo district, the Head of Education for Ambohimisafy Municipality, local municipal authorities including the Mayor, the school's head-teacher, teaching staff, students, and members of the parents' association, the local community, representatives from FBM/NT, and the construction team.

Following a meticulous evaluation of all aspects of the newly constructed infrastructure, all parties expressed profound satisfaction with the builders' work. However, during the assessment, three specific areas that required attention came to light as essential community contributions to the project. These included ensuring the operationalisation of tree nurseries, implementing sodding to protect embankments, and planting hedges as fences. These additional tasks are deemed critical in further enhancing the project's overall success and long-term sustainability.

After a series of speeches that conveyed profuse gratitude to the Eagle Foundation, Feedback Madagascar / Ny Tanintsika, the builders, and the COST committee, a significant moment transpired. The keys to the building were ceremoniously handed over to the head-teacher, alongside the President of the Parents' Association.

Figure 7 Cutting the ribbon at the inauguration ceremony.

On the 3<sup>rd</sup> October 2023, a training session was held for the School Maintenance and Repairs Committee (CER). The CER is instrumental in sustaining the school building, furniture, rain catchment system, and sanitation block. Comprising members from the parents' association, a teacher representative, and one student from each class, the CER collaborates closely with the head-teacher and the parents' association president to maintain and promptly repair the school's infrastructure. To support their efforts, a comprehensive tool kit was provided during the completion of works ceremony, equipping the CER with the resources and tools necessary for effective repairs and maintenance to ensure the long-term functionality of the school's facilities.