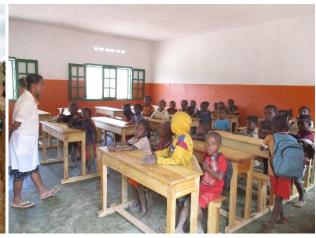

|           |

# Appendix 5: Some pictures

1. Community contributions to the project:













# 2. Pupils and school infrastructure



























3. Inauguration ceremony

















Tree nursery installation at Vakoanina Primary School



Tree nursery installation at Vakoanina Primary School with parents of pupils