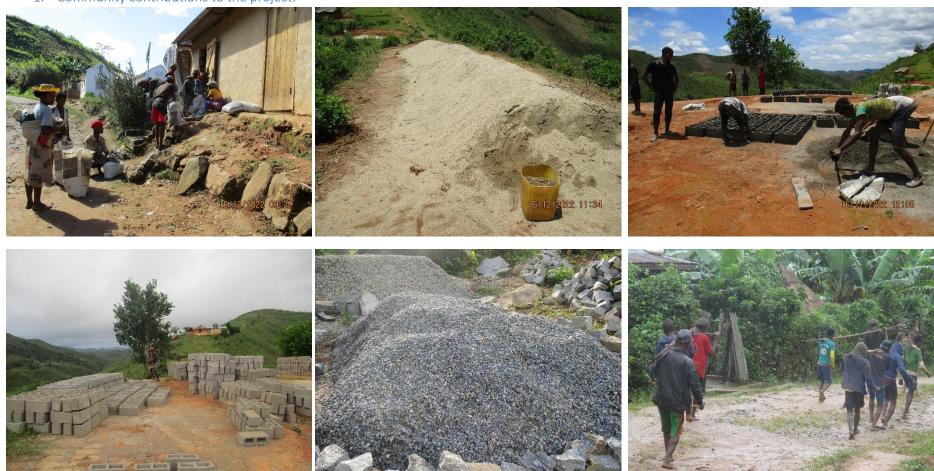

The community made substantial contributions to the school building project, including unloading materials transported from Fianarantsoa, providing accommodation for the builders, establishing the project storeroom, offering local labour for transportation of materials, sand, and water supply, as well as providing support to the builders for various requirements. Additionally, the community contributed logs for scaffolding, assisted in ground levelling before construction commencement, and played a vital role in the transportation of materials via pirogue and quarry products. These collective efforts underscore the community's dedication and collaboration in ensuring the successful realization of the school building project.

A significant milestone in this preparatory phase was the beneficiaries' mobilisation meeting. During this gathering was discussed the essential role of community members in realising the project. An action plan was developed regarding the contributions expected from beneficiaries, including plans for the transportation of materials from the municipal centre to the village. This encompassed the logistics of collecting and carrying coarse, fine, and medium sand, as well as the preparation of quarry products.

The harmonious execution of these efforts necessitated close collaboration among various stakeholders, including an FBM/NT surveillance agent and storekeeper, local beneficiaries, and the miners. This preparatory phase was instrumental in setting the stage for subsequent project stages, ensuring effective resource management and contributions.