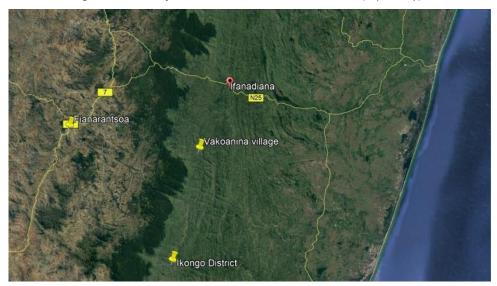

#### **Project location**

Located in the Ikongo district of the Fitovinany region in south-eastern Madagascar, Vakoanina village is accessible from Fianarantsoa town via a 122-kilometre journey. The route comprises 86 kilometres of travel on a tarmac road leading to Ifanadiana town, followed by 32 kilometres on a very secondary road towards Ambohimisafy. The final 5 kilometres is only accessible on foot, making Vakoanina a destination with challenging geographical accessibility.

Figure 1 Location of Vakoanina in relation to Antananarivo (capital city).

Figure 2 Location of Vakoanina in relation to Fianarantsoa, the district capital Ikongo and If an adiana town

Figure 3 Vakoanina in relation to the centre of Ambohimisafy municipality