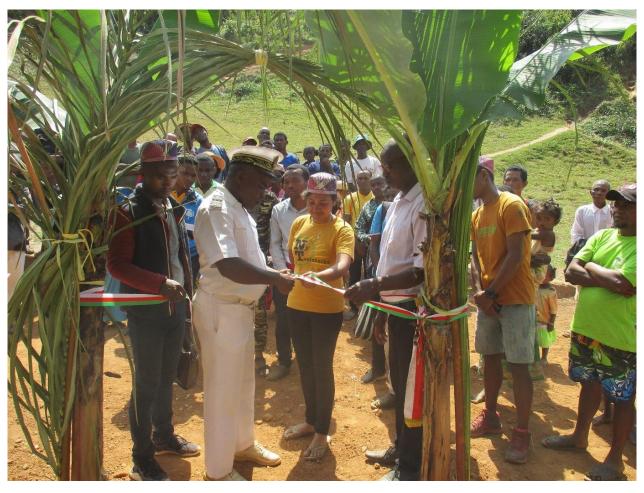

Figure 7 Cutting the ribbon at the inauguration ceremony.

On the 3<sup>rd</sup> October 2023, a training session was held for the School Maintenance and Repairs Committee (CER). The CER is instrumental in sustaining the school building, furniture, rain catchment system, and sanitation block. Comprising members from the parents' association, a teacher representative, and one student from each class, the CER collaborates closely with the head-teacher and the parents' association president to maintain and promptly repair the school's infrastructure. To support their efforts, a comprehensive tool kit was provided during the completion of works ceremony, equipping the CER with the resources and tools necessary for effective repairs and maintenance to ensure the long-term functionality of the school's facilities.