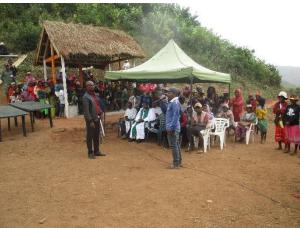

A momentous date, the 19<sup>th</sup> May 2023, marked the foundation ceremony, an event that brought together a diverse array of key stakeholders including the association of parents of pupils, educators, the municipal-level education chief, the neighbourhood chief, traditional authorities, and the Mayor of Ambohimisafy. The foundation ceremony held profound significance, symbolising the collective commitment to the project's success. It marked the official commencement of the construction of new educational infrastructure that would significantly improve access to education within the community. The presence of these diverse stakeholders underscored the importance of education for the Maromby community, reinforcing their commitment to the project's success and fostering collaboration among all parties involved.

Figure 6 Foundation ceremony: The Mayor of Ambohimisafy symbolically laying the first stone.

The members of the COST committee responsible for overseeing the construction project maintained vigilant oversight over the building work and materials used. They ensured that the community's commitments to the project were diligently fulfilled within the specified timeframe. Fortunately, the project encountered no major issues during its execution, although minor setbacks were occasionally experienced, primarily related to the timely delivery of local materials and the essential water supply required for construction.