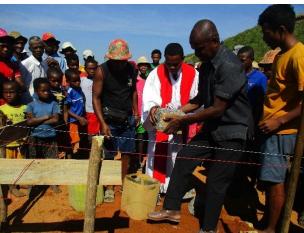

A momentous date, the 19<sup>th</sup> May 2023, marked the foundation ceremony, an event that brought together a diverse array of key stakeholders including the association of parents of pupils, educators, the municipal-level education chief, the neighbourhood chief, traditional authorities, and the Mayor of Ambohimisafy. The foundation ceremony held profound significance, symbolising the collective commitment to the project's success. It marked the official commencement of the construction of new educational infrastructure that would significantly improve access to education within the community. The presence of these diverse stakeholders underscored the importance of education for the Maromby community, reinforcing their commitment to the project's success and fostering collaboration among all parties involved.

Figure 6 Foundation ceremony: The Mayor of Ambohimisafy symbolically laying the first stone.

The members of the COST committee responsible for overseeing the construction project maintained vigilant oversight over the building work and materials used. They ensured that the community's commitments to the project were diligently fulfilled within the specified timeframe. Fortunately, the project encountered no major issues during its execution, although minor setbacks were occasionally experienced, primarily related to the timely delivery of local materials and the essential water supply required for construction.