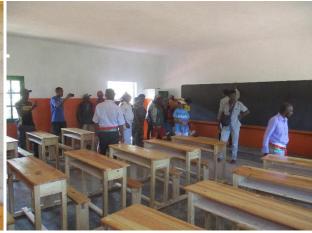

#### Features of the new school building are as follows:

The construction project encompasses a single school building featuring three classrooms, in accordance with the standard school building model developed by Feedback Madagascar - Ny Tanintsika, with detailed plans available. The building stands on sturdy stone foundations with cement breezeblock walls reinforced by a concrete structure. Both the interior and exterior walls have been coated with cement rendering, featuring a breezeblock-style pointing design on the upper half of the external walls. The roofing, built to withstand cyclones, is constructed from durable tin. The building is equipped with double metal doors, complete with hooks for securing them in an open position from the outside. Each classroom is furnished with three glasspaned windows, opening inwards, and protected by grills on the outside. The structure incorporates front and back guttering seamlessly into its design. The interior boasts a two-tone colour scheme, with oil-based paint at the base for protection against dirt and water-based paint higher up. The classrooms and veranda feature cement ceilings painted with oil-based paint. Inside the classrooms, concrete blackboards and chalkboards are complemented by a raised stage for the teacher and their desk. The flooring is crafted from concrete, and each classroom features in-built shelving made of cement breezeblocks, complete with lockable wooden doors (measuring 0.55m x 1.70m) for storing books, materials, or supplies.

Furthermore, the project included the provision of 48 school desks, each with integrated benches. These were distributed as 16 sets in each new classroom, along with three tables and three chairs for the teachers. The sanitation facilities comprise a sanitation block measuring 4.82m x 3.60m x 2.40m, composed of three 'fly-proof' latrine compartments, two shower cubicles, and boys' and girls' urinals. A hand-washing unit has been installed between the latrines and the school to promote proper hand hygiene at crucial moments. Water is supplied through a rainwater catchment system connected to the school's guttering, with an 8m³ tank situated adjacent to the building, connected to three taps. The system includes measures to prevent the initial rains, which may carry debris from the roof, from entering the tank. The tank is equipped with a manhole cover on