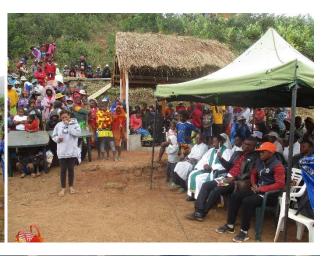

A momentous date, the 19<sup>th</sup> May 2023, marked the foundation ceremony, an event that brought together a diverse array of key stakeholders including the association of parents of pupils, educators, the municipal-level education chief, the neighbourhood chief, traditional authorities, and the Mayor of Ambohimisafy. The foundation ceremony held profound significance, symbolising the collective commitment to the project's success. It marked the official commencement of the construction of new educational infrastructure that would significantly improve access to education within the community. The presence of these diverse stakeholders underscored the importance of education for the Maromby community, reinforcing their commitment to the project's success and fostering collaboration among all parties involved.

Figure 6 Foundation ceremony: The Mayor of Ambohimisafy symbolically laying the first stone.

The members of the COST committee responsible for overseeing the construction project maintained vigilant oversight over the building work and materials used. They ensured that the community's commitments to the project were diligently fulfilled within the specified timeframe. Fortunately, the project encountered no major issues during its execution, although minor setbacks were occasionally experienced, primarily related to the timely delivery of local materials and the essential water supply required for construction.