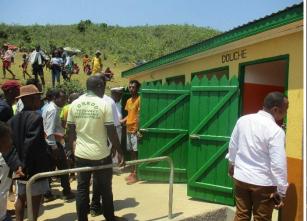

Figure 7 Community contribution to breeze block construction.

Figure 8 Transport and unloading of materials at the centre storeroom in Ambohimisafy.

Construction work on Maromby Primary School was successfully completed on the 1<sup>st</sup> October 2023, with the official inspection of the project taking place the following day. This inspection was attended by significant figures, including the Head of Education for Ikongo District, the Chief of the Ikongo district, the Head of Education for Ambohimisafy Municipality, local municipal authorities including the Mayor, the school's head-teacher and teaching staff, students, members of the parents' association, the local community, representatives from FBM/NT, and the construction team.

After a meticulous assessment of every aspect of the newly constructed infrastructure, all parties expressed their utmost satisfaction with the quality of the builders' work. Nevertheless, during the evaluation, three specific areas requiring attention were identified as essential community contributions to the project. These included ensuring the operationalisation of tree nurseries, implementing sodding to protect embankments, and delineating the school grounds by planting hedges. These additional tasks are deemed crucial in further enhancing the project's overall success and long-term sustainability.