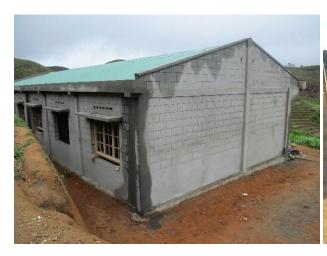

#### Features of the new school building are as follows:

The school project encompasses a single building consisting of three classrooms, adhering to the standard school building model developed by Feedback Madagascar - Ny Tanintsika, with detailed plans provided. This building features robust stone foundations and cement breezeblock walls supported by a reinforced concrete structure. Both the inside and outside walls are coated with cement rendering, while the upper portion of the external walls showcases a breezeblock-style pointing design. The roofing is constructed to withstand cyclones, fashioned from durable tin. The building is equipped with double metal doors, featuring hooks for keeping them open from the outside. Each classroom boasts three glass-paned windows, opening inwards, with protective grills on the outside for added security. Front and back guttering is seamlessly integrated into the building's design. The interior exhibits a two-tone colour scheme, with an oil-based paint at the base to safeguard against dirt and water-based paint higher up. The classrooms and veranda feature cement ceilings adorned with oil paint. Inside the classrooms, there are concrete blackboards and chalkboards, along with a raised stage for the teacher and their desk. The flooring is constructed from concrete. Each classroom is equipped with in-built shelving made of cement breezeblocks, featuring lockable wooden doors (0.55m x 1.70m) for storing books, materials, or supplies.