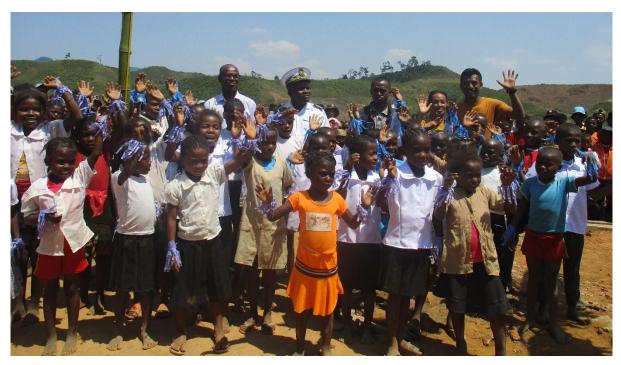

|                                                                                                                                                                      |
| Project<br>management                         | 2,121         | 9,865,118            | 2,114           | -5                                  |                                                                                                                                                                      |
| Total                                         | 29,701        | 138,112,695          | 31,139          | -1,616                              |                                                                                                                                                                      |



Figure 12: Community celebrations at the end of the project.

# Conclusion

Even if the launch of the building work was later than originally planned due to different circumstances, the project of rebuilding Maromby Primary School was successfully completed by the beginning of October 2023. The community and local leaders showed they were motivated and concerned about this project. At the closure of this project, happiness was seen on every face. In fact, this school is the first solid (cement) building in the area. Children and parents now feel less burdened and worried, considering the latest situation (cyclones), as the building is cyclone proof. They are delighted to start using their new school building, and feel more motivated for whatever comes next.

### THANK YOU EAGLE FOUNDATIO