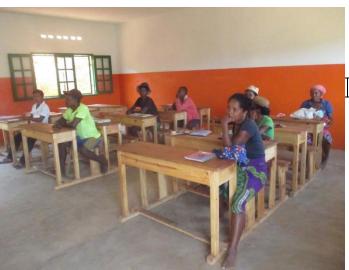

#### Features of the new school building are as follows:

The school project encompasses a single building consisting of three classrooms, adhering to the standard school building model developed by Feedback Madagascar - Ny Tanintsika, with detailed plans provided. This building features robust stone foundations and cement breezeblock walls supported by a reinforced concrete structure. Both the inside and outside walls are coated with cement rendering, while the upper portion of the external walls showcases a breezeblock-style pointing design. The roofing is constructed to withstand cyclones, fashioned from durable tin. The building is equipped with double metal doors, featuring hooks for keeping them open from the outside. Each classroom boasts three glass-paned windows, opening inwards, with protective grills on the outside for added security. Front and back guttering is seamlessly integrated into the building's design. The interior exhibits a two-tone colour scheme, with an oil-based paint at the base to safeguard against dirt and water-based paint higher up. The classrooms and veranda feature cement ceilings adorned with oil paint. Inside the classrooms, there are concrete blackboards and chalkboards, along with a raised stage for the teacher and their desk. The flooring is constructed from concrete. Each classroom is equipped with in-built shelving made of cement breezeblocks, featuring lockable wooden doors (0.55m x 1.70m) for storing books, materials, or supplies.

Additionally, the project includes 48 school desks with integrated benches, distributed as 16 sets in each new classroom, along with three tables and three chairs for the teachers. The sanitation facilities encompass a sanitation block measuring 4.82m x 3.60m x 2.40m, comprising three 'fly-proof' latrine compartments, two shower cubicles, and boys' and girls' urinals. A hand-washing unit is strategically positioned between the latrines and the school, promoting proper hand hygiene at key moments. Water supply is facilitated through a rainwater catchment system, connected to the school's guttering and featuring an 8m³ tank adjacent to the building. A system is integrated to prevent the initial rainwater, which may carry debris from the roof, from entering the tank. The tank is equipped with a manhole cover on top and accessible steps between the tank