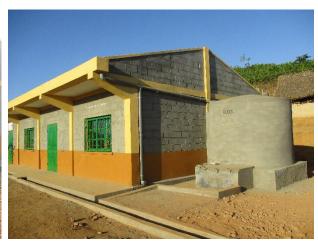

Additionally, the project includes 48 school desks with integrated benches, distributed as 16 sets in each new classroom, along with three tables and three chairs for the teachers. The sanitation facilities encompass a sanitation block measuring 4.82m x 3.60m x 2.40m, comprising three 'fly-proof' latrine compartments, two shower cubicles, and boys' and girls' urinals. A hand-washing unit is strategically positioned between the latrines and the school, promoting proper hand hygiene at key moments. Water supply is facilitated through a rainwater catchment system, connected to the school's guttering and featuring an 8m³ tank adjacent to the building. A system is integrated to prevent the initial rainwater, which may carry debris from the roof, from entering the tank. The tank is equipped with a manhole cover on top and accessible steps between the tank

and the school building for refilling during dry spells. Hygiene education is an integral component of the project.

Furthermore, the project encompasses the construction of two gazebos to serve as shaded areas for children to play and relax within the school grounds. The project also involves tree planting within the school grounds and the establishment of a tree nursery. This includes the planting of a protective fence around the school grounds.

Figure 10 Maromby Primary School, Impluvium and gazebos