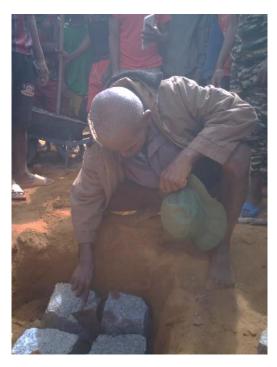

The 14<sup>th</sup> April 2023 marked a significant milestone in the project's realisation. This date was reserved for the foundation ceremony, a solemn event that brought together a variety of key actors. Among the participants were the association of parents of pupils, teachers, the municipality-level education chief, the neighbourhood chief, traditional authorities, and the Mayor of Ambohimisafy.

The foundation ceremony held special significance, symbolising the collective commitment to the project's success and underscoring the importance of education for the Maromby community. It was the occasion to officially kick off the construction of the new educational infrastructure that would enhance access to education in the community. This ceremony not only laid the physical foundations of the project but also the groundwork for collaboration among all parties involved.

Figure 6 Foundation ceremony: Elder of the village symbolically laying the first stones to the building.

The members of the "COST" committee in charge of overseeing the construction project maintained continuous vigilance over the building work and the materials used. They diligently ensured that the community's commitments to the project were fulfilled within the specified timeframe. Fortunately, the project did not encounter any major issues during its execution; however, there were occasional minor setbacks related to the timely delivery of local materials and the essential water supply required for the construction.