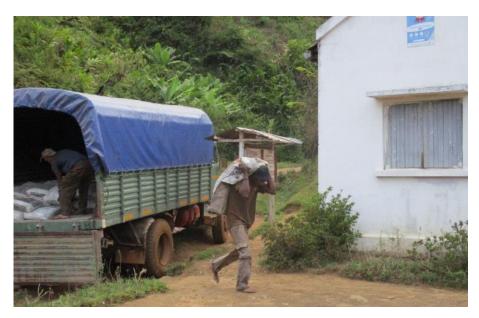

The community made significant contributions to the school building project, including unloading materials transported from Fianarantsoa, providing accommodation for the builders, facilitating the establishment of the project storeroom, offering local labour for the transportation of materials, sand, and water, as well as providing support to the builders for any other needs. Additionally, the community contributed logs for scaffolding, assisted in the essential task of levelling the ground before commencing construction, and played a crucial role in the transportation of materials via pirogue and quarry products. These combined efforts underscore the community's dedication and cooperation in ensuring the success of the project.

Figure 7 Community contribution to breeze block construction.

Figure 8 Transport and unloading of materials at the centre storeroom in Ambohimisafy.

Construction work on Maromby Primary School was successfully completed on the 1<sup>st</sup> October 2023, with the official inspection of the project taking place the following day. This inspection was attended by significant figures, including the Head of Education for Ikongo District, the Chief of the Ikongo district, the Head of Education for Ambohimisafy Municipality, local municipal authorities including the Mayor, the school's head-teacher and teaching staff, students, members of the parents' association, the local community, representatives from FBM/NT, and the construction team.