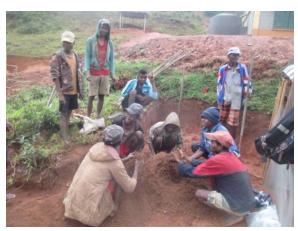

The community made significant contributions to the school building project, including unloading materials transported from Fianarantsoa, providing accommodation for the builders, facilitating the establishment of the project storeroom, offering local labour for the transportation of materials, sand, and water, as well as providing support to the builders for any other needs. Additionally, the community contributed logs for scaffolding, assisted in the essential task of levelling the ground before commencing construction, and played a crucial role in the transportation of materials via pirogue and quarry products. These combined efforts underscore the community's dedication and cooperation in ensuring the success of the project.

Figure 7 Community contribution to breeze block construction.

Figure 8 Transport and unloading of materials at the centre storeroom in Ambohimisafy.

Construction work on Maromby Primary School was successfully completed on the 1<sup>st</sup> October 2023, with the official inspection of the project taking place the following day. This inspection was attended by significant figures, including the Head of Education for Ikongo District, the Chief of the Ikongo district, the Head of Education for Ambohimisafy Municipality, local municipal authorities including the Mayor, the school's head-teacher and teaching staff, students, members of the parents' association, the local community, representatives from FBM/NT, and the construction team.