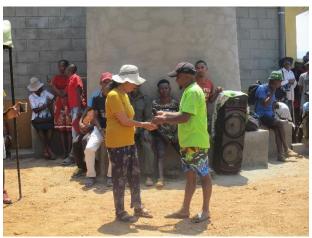

Following a series of speeches filled with heartfelt gratitude towards the Eagle Foundation, Feedback Madagascar / Ny Tanintsika, the builders, and the COST committee, the symbolic moment arrived when the keys to the building were formally presented to the head-teacher, along with the President of the Parents' Association.