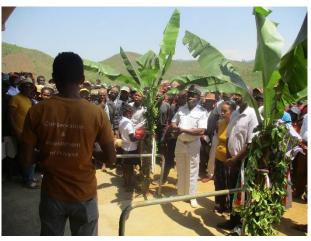

and the school building for refilling during dry spells. Hygiene education is an integral component of the project.

Furthermore, the project encompasses the construction of two gazebos to serve as shaded areas for children to play and relax within the school grounds. The project also involves tree planting within the school grounds and the establishment of a tree nursery. This includes the planting of a protective fence around the school grounds.

### THANK YOU EAGLE FOUNDATION FOR FUNDING THIS PROJECT!

Figure 13: Pupils having fun learning how to prepare the tree nursery.