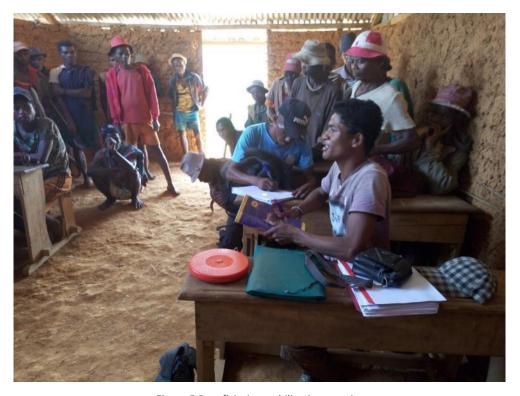

A crucial step in this phase was the beneficiaries' mobilisation meeting. During this meeting, community members were informed of their vital role in the project's realisation. Beneficiaries' contributions were discussed in detail, and plans were made for the transportation of materials from the centre of the municipality to the village. This involved the transport of coarse, fine, and medium sand, as well as the preparation of quarry products.

Figure 5 Beneficiaries mobilisation meeting

The harmonisation of these efforts involved close collaboration among various stakeholders, including a FBM/NT surveillance agent and storekeeper, local beneficiaries, as well as the miners. This preparatory phase laid the foundation for the subsequent stages of the project, ensuring that resources and contributions were well managed.