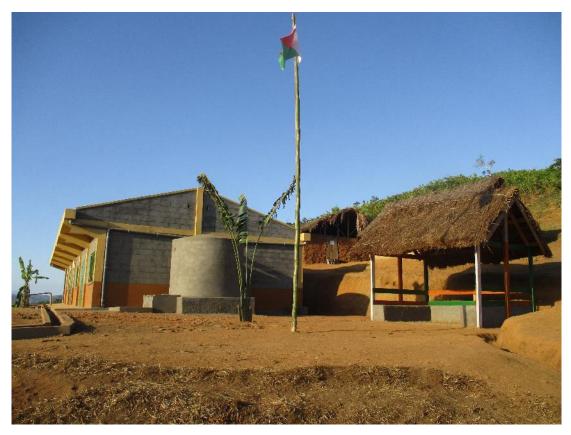

and the school building for refilling during dry spells. Hygiene education is an integral component of the project.

Furthermore, the project encompasses the construction of two gazebos to serve as shaded areas for children to play and relax within the school grounds. The project also involves tree planting within the school grounds and the establishment of a tree nursery. This includes the planting of a protective fence around the school grounds.

Figure 10 Maromby Primary School, Impluvium and gazebos