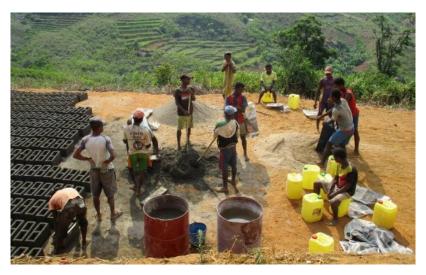

The community made significant contributions to the school building project, including unloading materials transported from Fianarantsoa, providing accommodation for the builders, facilitating the establishment of the project storeroom, offering local labour for the transportation of materials, sand, and water, as well as providing support to the builders for any other needs. Additionally, the community contributed logs for scaffolding, assisted in the essential task of levelling the ground before commencing construction, and played a crucial role in the transportation of materials via pirogue and quarry products. These combined efforts underscore the community's dedication and cooperation in ensuring the success of the project.

Figure 7 Community contribution to breeze block construction.

Figure 8 Transport and unloading of materials at the centre storeroom in Ambohimisafy.

Construction work on Maromby Primary School was successfully completed on the 1<sup>st</sup> October 2023, with the official inspection of the project taking place the following day. This inspection was attended by significant figures, including the Head of Education for Ikongo District, the Chief of the Ikongo district, the Head of Education for Ambohimisafy Municipality, local municipal authorities including the Mayor, the school's head-teacher and teaching staff, students, members of the parents' association, the local community, representatives from FBM/NT, and the construction team.