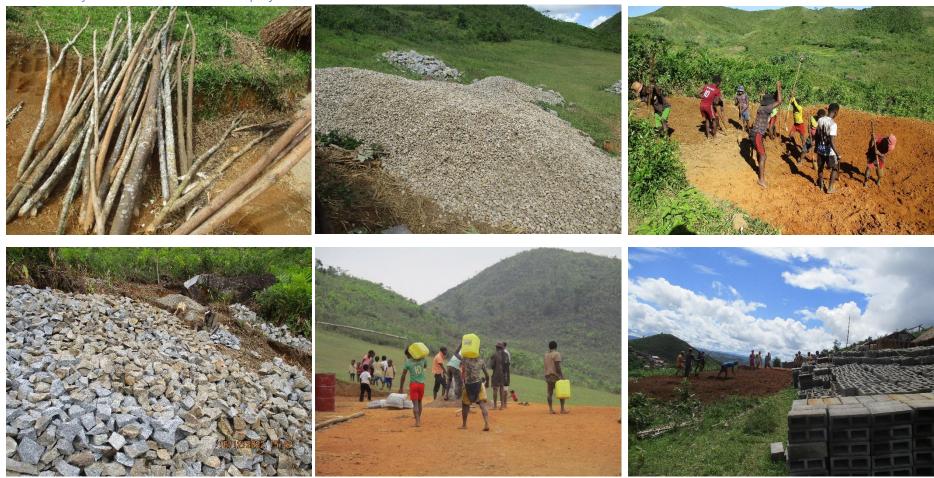

A crucial step in this phase was the beneficiaries' mobilisation meeting. During this meeting, community members were informed of their vital role in the project's realisation. Beneficiaries' contributions were discussed in detail, and plans were made for the transportation of materials from the centre of the municipality to the village. This involved the transport of coarse, fine, and medium sand, as well as the preparation of quarry products.

Figure 5 Beneficiaries mobilisation meeting

The harmonisation of these efforts involved close collaboration among various stakeholders, including a FBM/NT surveillance agent and storekeeper, local beneficiaries, as well as the miners. This preparatory phase laid the foundation for the subsequent stages of the project, ensuring that resources and contributions were well managed.

The community made significant contributions to the school building project, including unloading materials transported from Fianarantsoa, providing accommodation for the builders, facilitating the establishment of the project storeroom, offering local labour for the transportation of materials, sand, and water, as well as providing support to the builders for any other needs. Additionally, the community contributed logs for scaffolding, assisted in the essential task of levelling the ground before commencing construction, and played a crucial role in the transportation of materials via pirogue and quarry products. These combined efforts underscore the community's dedication and cooperation in ensuring the success of the project.

Figure 7 Community contribution to breeze block construction.

Figure 8 Transport and unloading of materials at the centre storeroom in Ambohimisafy.

Construction work on Maromby Primary School was successfully completed on the 1<sup>st</sup> October 2023, with the official inspection of the project taking place the following day. This inspection was attended by significant figures, including the Head of Education for Ikongo District, the Chief of the Ikongo district, the Head of Education for Ambohimisafy Municipality, local municipal authorities including the Mayor, the school's head-teacher and teaching staff, students, members of the parents' association, the local community, representatives from FBM/NT, and the construction team.