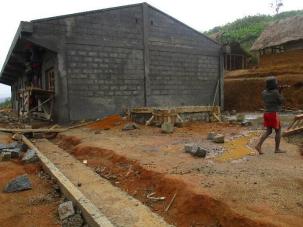

The alteration in the project schedule was influenced not only by timing adjustments but also by the site's topographical characteristics. Given the site's topography and the necessity for additional land levelling, the construction of a support wall became imperative to safeguard the new building and the school premises. This

support wall spans 40 metres in length and stands at a height of 2.5 metres. The inclusion of this wall extended the construction timeline, emphasising the significance of accommodating the site's unique features.

Figure 11 Land levelling in preparation for the support wall construction.

The transportation of materials was a vital component of the project logistics. However, the process was intricately linked to the condition of the waterways. In the case of rising water levels of the river, the transportation of materials had to be temporarily halted. This dependency on water conditions introduced an additional layer of complexity to the project's material logistics.