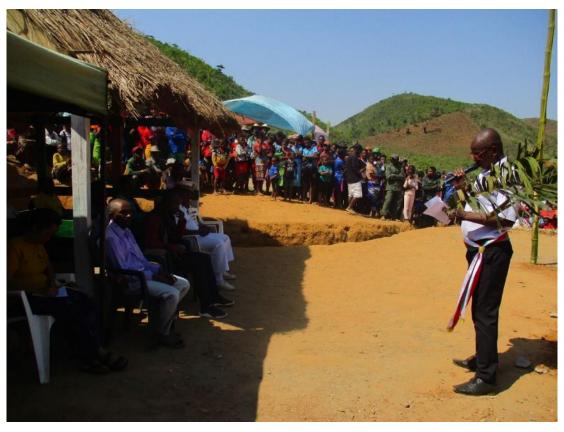

Following a series of speeches filled with heartfelt gratitude towards the Eagle Foundation, Feedback Madagascar / Ny Tanintsika, the builders, and the COST committee, the symbolic moment arrived when the keys to the building were formally presented to the head-teacher, along with the President of the Parents' Association.

Figure 9 The Mayor's speech at the inauguration ceremony