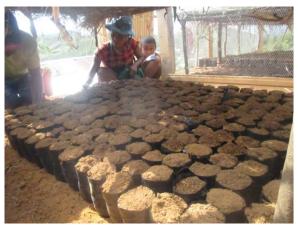

A crucial step in this phase was the beneficiaries' mobilisation meeting. During this meeting, community members were informed of their vital role in the project's realisation. Beneficiaries' contributions were discussed in detail, and plans were made for the transportation of materials from the centre of the municipality to the village. This involved the transport of coarse, fine, and medium sand, as well as the preparation of quarry products.

Figure 5 Beneficiaries mobilisation meeting

The harmonisation of these efforts involved close collaboration among various stakeholders, including a FBM/NT surveillance agent and storekeeper, local beneficiaries, as well as the miners. This preparatory phase laid the foundation for the subsequent stages of the project, ensuring that resources and contributions were well managed.