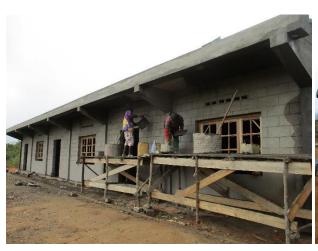

The community made significant contributions to the school building project, including unloading materials transported from Fianarantsoa, providing accommodation for the builders, facilitating the establishment of the project storeroom, offering local labour for the transportation of materials, sand, and water, as well as providing support to the builders for any other needs. Additionally, the community contributed logs for scaffolding, assisted in the essential task of levelling the ground before commencing construction, and played a crucial role in the transportation of materials via pirogue and quarry products. These combined efforts underscore the community's dedication and cooperation in ensuring the success of the project.

Figure 7 Community contribution to breeze block construction.

Figure 8 Transport and unloading of materials at the centre storeroom in Ambohimisafy.

Construction work on Maromby Primary School was successfully completed on the 1<sup>st</sup> October 2023, with the official inspection of the project taking place the following day. This inspection was attended by significant figures, including the Head of Education for Ikongo District, the Chief of the Ikongo district, the Head of Education for Ambohimisafy Municipality, local municipal authorities including the Mayor, the school's head-teacher and teaching staff, students, members of the parents' association, the local community, representatives from FBM/NT, and the construction team.