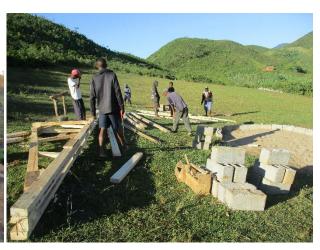

#### Features of the new school building are as follows:

The school project encompasses a single building consisting of three classrooms, adhering to the standard school building model developed by Feedback Madagascar - Ny Tanintsika, with detailed plans provided. This building features robust stone foundations and cement breezeblock walls supported by a reinforced concrete structure. Both the inside and outside walls are coated with cement rendering, while the upper portion of the external walls showcases a breezeblock-style pointing design. The roofing is constructed to withstand cyclones, fashioned from durable tin. The building is equipped with double metal doors, featuring hooks for keeping them open from the outside. Each classroom boasts three glass-paned windows, opening inwards, with protective grills on the outside for added security. Front and back guttering is seamlessly integrated into the building's design. The interior exhibits a two-tone colour scheme, with an oil-based paint at the base to safeguard against dirt and water-based paint higher up. The classrooms and veranda feature cement ceilings adorned with oil paint. Inside the classrooms, there are concrete blackboards and chalkboards, along with a raised stage for the teacher and their desk. The flooring is constructed from concrete. Each classroom is equipped with in-built shelving made of cement breezeblocks, featuring lockable wooden doors (0.55m x 1.70m) for storing books, materials, or supplies.

Additionally, the project includes 48 school desks with integrated benches, distributed as 16 sets in each new classroom, along with three tables and three chairs for the teachers. The sanitation facilities encompass a sanitation block measuring 4.82m x 3.60m x 2.40m, comprising three 'fly-proof' latrine compartments, two shower cubicles, and boys' and girls' urinals. A hand-washing unit is strategically positioned between the latrines and the school, promoting proper hand hygiene at key moments. Water supply is facilitated through a rainwater catchment system, connected to the school's guttering and featuring an 8m³ tank adjacent to the building. A system is integrated to prevent the initial rainwater, which may carry debris from the roof, from entering the tank. The tank is equipped with a manhole cover on top and accessible steps between the tank

and the school building for refilling during dry spells. Hygiene education is an integral component of the project.

Furthermore, the project encompasses the construction of two gazebos to serve as shaded areas for children to play and relax within the school grounds. The project also involves tree planting within the school grounds and the establishment of a tree nursery. This includes the planting of a protective fence around the school grounds.