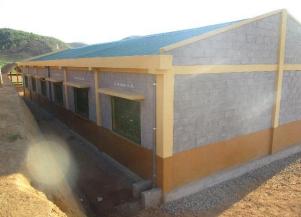

#### Features of the new school building are as follows:

The school project encompasses a single building consisting of three classrooms, adhering to the standard school building model developed by Feedback Madagascar - Ny Tanintsika, with detailed plans provided. This building features robust stone foundations and cement breezeblock walls supported by a reinforced concrete structure. Both the inside and outside walls are coated with cement rendering, while the upper portion of the external walls showcases a breezeblock-style pointing design. The roofing is constructed to withstand cyclones, fashioned from durable tin. The building is equipped with double metal doors, featuring hooks for keeping them open from the outside. Each classroom boasts three glass-paned windows, opening inwards, with protective grills on the outside for added security. Front and back guttering is seamlessly integrated into the building's design. The interior exhibits a two-tone colour scheme, with an oil-based paint at the base to safeguard against dirt and water-based paint higher up. The classrooms and veranda feature cement ceilings adorned with oil paint. Inside the classrooms, there are concrete blackboards and chalkboards, along with a raised stage for the teacher and their desk. The flooring is constructed from concrete. Each classroom is equipped with in-built shelving made of cement breezeblocks, featuring lockable wooden doors (0.55m x 1.70m) for storing books, materials, or supplies.

Additionally, the project includes 48 school desks with integrated benches, distributed as 16 sets in each new classroom, along with three tables and three chairs for the teachers. The sanitation facilities encompass a sanitation block measuring 4.82m x 3.60m x 2.40m, comprising three 'fly-proof' latrine compartments, two shower cubicles, and boys' and girls' urinals. A hand-washing unit is strategically positioned between the latrines and the school, promoting proper hand hygiene at key moments. Water supply is facilitated through a rainwater catchment system, connected to the school's guttering and featuring an 8m³ tank adjacent to the building. A system is integrated to prevent the initial rainwater, which may carry debris from the roof, from entering the tank. The tank is equipped with a manhole cover on top and accessible steps between the tank

and the school building for refilling during dry spells. Hygiene education is an integral component of the project.

Furthermore, the project encompasses the construction of two gazebos to serve as shaded areas for children to play and relax within the school grounds. The project also involves tree planting within the school grounds and the establishment of a tree nursery. This includes the planting of a protective fence around the school grounds.