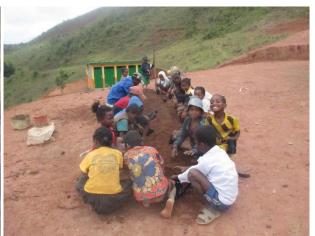

After a meticulous assessment of every aspect of the newly constructed infrastructure, all parties expressed their utmost satisfaction with the quality of the builders' work. Nevertheless, during the evaluation, three specific areas requiring attention were identified as essential community contributions to the project. These included ensuring the operationalisation of tree nurseries, implementing sodding to protect embankments, and delineating the school grounds by planting hedges. These additional tasks are deemed crucial in further enhancing the project's overall success and long-term sustainability.

and the school building for refilling during dry spells. Hygiene education is an integral component of the project.

Furthermore, the project encompasses the construction of two gazebos to serve as shaded areas for children to play and relax within the school grounds. The project also involves tree planting within the school grounds and the establishment of a tree nursery. This includes the planting of a protective fence around the school grounds.

### THANK YOU EAGLE FOUNDATION FOR FUNDING THIS PROJECT!

Figure 13: Pupils having fun learning how to prepare the tree nursery.