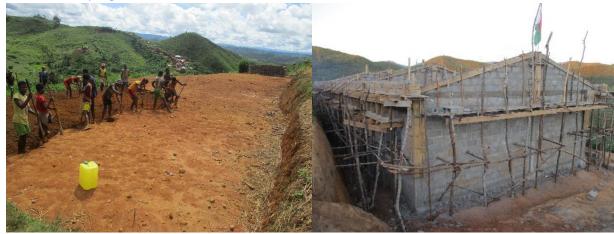

The alteration in the project schedule was influenced not only by timing adjustments but also by the site's topographical characteristics. Given the site's topography and the necessity for additional land levelling, the construction of a support wall became imperative to safeguard the new building and the school premises. This

support wall spans 40 metres in length and stands at a height of 2.5 metres. The inclusion of this wall extended the construction timeline, emphasising the significance of accommodating the site's unique features.

Figure 11 Land levelling in preparation for the support wall construction.

The transportation of materials was a vital component of the project logistics. However, the process was intricately linked to the condition of the waterways. In the case of rising water levels of the river, the transportation of materials had to be temporarily halted. This dependency on water conditions introduced an additional layer of complexity to the project's material logistics.