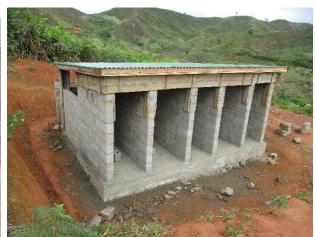

Additionally, the project includes 48 school desks with integrated benches, distributed as 16 sets in each new classroom, along with three tables and three chairs for the teachers. The sanitation facilities encompass a sanitation block measuring 4.82m x 3.60m x 2.40m, comprising three 'fly-proof' latrine compartments, two shower cubicles, and boys' and girls' urinals. A hand-washing unit is strategically positioned between the latrines and the school, promoting proper hand hygiene at key moments. Water supply is facilitated through a rainwater catchment system, connected to the school's guttering and featuring an 8m³ tank adjacent to the building. A system is integrated to prevent the initial rainwater, which may carry debris from the roof, from entering the tank. The tank is equipped with a manhole cover on top and accessible steps between the tank

and the school building for refilling during dry spells. Hygiene education is an integral component of the project.

Furthermore, the project encompasses the construction of two gazebos to serve as shaded areas for children to play and relax within the school grounds. The project also involves tree planting within the school grounds and the establishment of a tree nursery. This includes the planting of a protective fence around the school grounds.

Figure 10 Maromby Primary School, Impluvium and gazebos