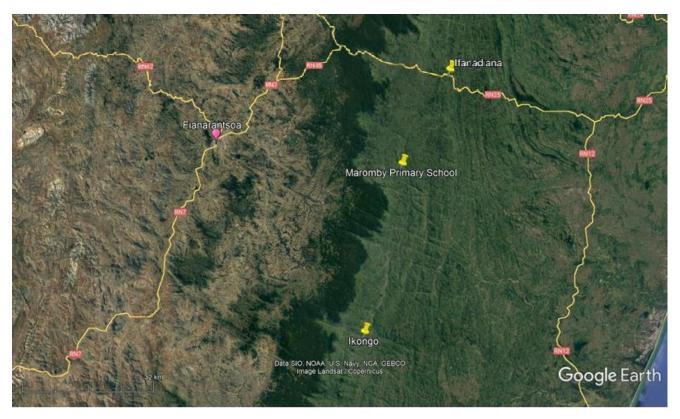

# **Project location**

Maromby Village is situated within the Ambohimisafy rural municipality, in the Ikongo district of the Fitovinany region in southeastern Madagascar, part of the African continent. Accessing this remote locale from Fianarantsoa town entails a journey spanning 122 kilometres. The route first consists of an 86-kilometre drive on a well-paved tarmac road leading to Ifanadiana town. Subsequently, a 32-kilometre drive on a secondary road towards Ikongo brings travelers to Ambohimisafy. The final 5 kilometres present a unique challenge as Maromby is only accessible on foot, requiring a crossing of the Faraony River by canoe.

Figure 1 Location of Maromby in relation to Antananarivo

Figure 2 Maromby in relation to Fianarantsoa, Ikongo and Ifanadiana

Figure 3 Maromby in relation to the centre of Ambohimisafy municipality

Figure 4 Maromby Village