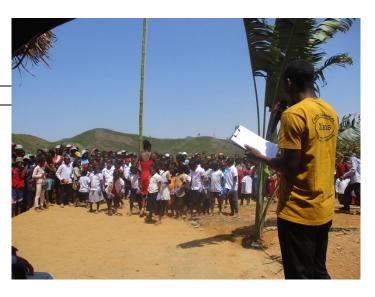

A crucial step in this phase was the beneficiaries' mobilisation meeting. During this meeting, community members were informed of their vital role in the project's realisation. Beneficiaries' contributions were discussed in detail, and plans were made for the transportation of materials from the centre of the municipality to the village. This involved the transport of coarse, fine, and medium sand, as well as the preparation of quarry products.

Figure 5 Beneficiaries mobilisation meeting

The harmonisation of these efforts involved close collaboration among various stakeholders, including a FBM/NT surveillance agent and storekeeper, local beneficiaries, as well as the miners. This preparatory phase laid the foundation for the subsequent stages of the project, ensuring that resources and contributions were well managed.