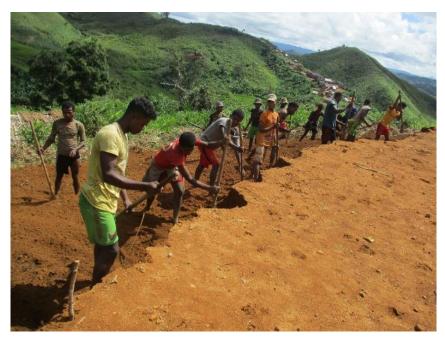

The alteration in the project schedule was influenced not only by timing adjustments but also by the site's topographical characteristics. Given the site's topography and the necessity for additional land levelling, the construction of a support wall became imperative to safeguard the new building and the school premises. This

support wall spans 40 metres in length and stands at a height of 2.5 metres. The inclusion of this wall extended the construction timeline, emphasising the significance of accommodating the site's unique features.

Figure 11 Land levelling in preparation for the support wall construction.

The transportation of materials was a vital component of the project logistics. However, the process was intricately linked to the condition of the waterways. In the case of rising water levels of the river, the transportation of materials had to be temporarily halted. This dependency on water conditions introduced an additional layer of complexity to the project's material logistics.