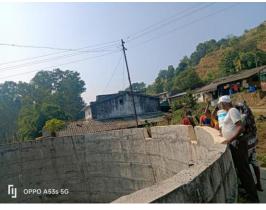

# Construction of five clean water wells

Water scarcity is a huge challenge in this area of Maharashtra. The landscape is steep and hilly and when it rains, water flows away off the igneous rock causing widespread water shortages. Many wells are privately owned, and it is not uncommon for people in the target communities to walk many miles each day to collect water. Furthermore, many private owners close access to their wells in February and March to preserve their supplies. Five communities were chosen to benefit from your funding, and wells have been installed in each. The water has been tested by the Bureau of Indian Standards (BIS) to ensure it conforms to their safe water quality standards. Documentation has been provided as an appendix to this report.

# Vetalwadi Village

Vetalwadi is a large village comprised of three hamlets nestled at the foothills of a mountain, with a population of 800. Prior to the commencement of the project, the village faced a critical shortage of drinking water. Villagers walked approximately 3-kilometers to a nearby village to collect water. The construction work of an open well has now been completed. The depth of the well is 50 feet and there is a good supply of water. There are also live streams of water coming into the well-meaning water levels will be maintained in the summer months. The installation of pumps along with a pipeline to supply water to various points for the villagers is also complete. This community has an extremely active Bachat Gath (women's saving group) and they are committed to helping to maintain the well.