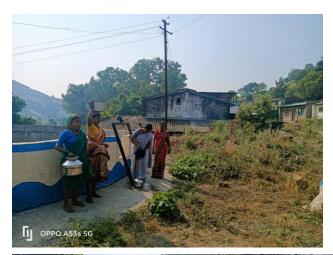

Five communities in Soygaon Taluka now have

Five communities in Soygaon Taluka now have access to clean water thanks to their new village wells funded by Fondation Eagle

<u>Project beneficiaries:</u> 4,200 people are benefiting from safe water project and 540 families (approximately 2,700) people benefited from food aid

# Construction of five clean water wells

Water scarcity is a huge challenge in this area of Maharashtra. The landscape is steep and hilly and when it rains, water flows away off the igneous rock causing widespread water shortages. Many wells are privately owned, and it is not uncommon for people in the target communities to walk many miles each day to collect water. Furthermore, many private owners close access to their wells in February and March to preserve their supplies. Five communities were chosen to benefit from your funding, and wells have been installed in each. The water has been tested by the Bureau of Indian Standards (BIS) to ensure it conforms to their safe water quality standards. Documentation has been provided as an appendix to this report.