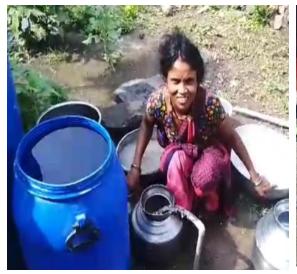

- 1. Vetalwadi Village (population 800) water and feeding programme
- 2. Rampurwadi Village (population 500) water and feeding programme
- 3. Nimbayati Village (population 400) water and feeding programme
- 4. Palaskheda Village (population 500) water and feeding programme
- 5. Sonaswadi Village (population 800) feeding programme
- 6. Jangla Gaon and Jangli Tanda villages (population 2,000) water programme

# Construction of five clean water wells

Water scarcity is a huge challenge in this area of Maharashtra. The landscape is steep and hilly and when it rains, water flows away off the igneous rock causing widespread water shortages. Many wells are privately owned, and it is not uncommon for people in the target communities to walk many miles each day to collect water. Furthermore, many private owners close access to their wells in February and March to preserve their supplies. Five communities were chosen to benefit from your funding, and wells have been installed in each. The water has been tested by the Bureau of Indian Standards (BIS) to ensure it conforms to their safe water quality standards. Documentation has been provided as an appendix to this report.