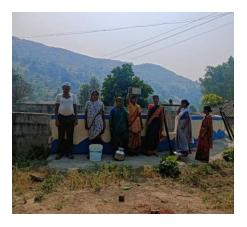

Letter of certification from the Gram Pachayat of Nimbayati

Video testimony from Mr Anil Tadavi, Gram Panchchayat member, Nimbayati Village. Mr Anil describes how grateful the community are. Disabled and older people now have access to clean water and the water source is helping farmer to grow their crops too.

## Testimony from community member – Mrs Tabbasum Tadavi

In this video testimony, Ms. Tabbasum who works as a Community Resource Person (CRP) and shares her of how the new well has transformed village life. Previously, half of the village area did not have drinking water and people had to walk 2-3 km for drinking water. The well was not maintained and water level was low. So, it was not possible for older people or disabled people to easily reach that well or even to fill up and carry their water pots. This village is mostly daily wage labourers and because they spent much of their time fetching water, it impacted their wages. The new well has solved these problems and Ms Tadavi thanked the KEM Hospital Research Centre through IMPACT: <a href="https://drive.google.com/file/d/1TMEMiFAt07JXMj8pqSpqyPawlWwYyG4e/view?usp=sharing">https://drive.google.com/file/d/1TMEMiFAt07JXMj8pqSpqyPawlWwYyG4e/view?usp=sharing</a>