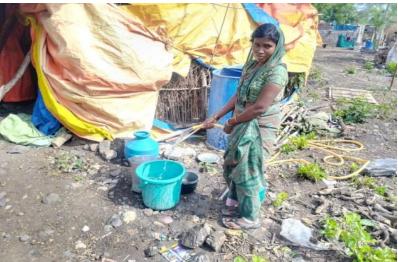

## Crisis feeding programme

As soon as we received Fondation Eagle's grant, fieldworkers were assisted to identify families by the local Gram Panchayats (village councils) in order that those most in need could benefit. Young widows with children; elderly people living alone; large families (10+) with only one earner; and those with a monthly income of less than Rs.2000 per family were prioritised.

Initially the plan was to providing food support to 269 families but local publicity, as a result of your donation, leveraged further local funding from well-wishers in Pune, meaning the KEMHCR could double the number of families receiving food parcels and expand the packs to include additional locally donated items (tea powder and flour). Therefore, in total, 540 households benefited from three months' supply of emergency food rations. The food kits comprised of wheat flour, rice, pulses, oil, tea powder and soap. Some of the people who