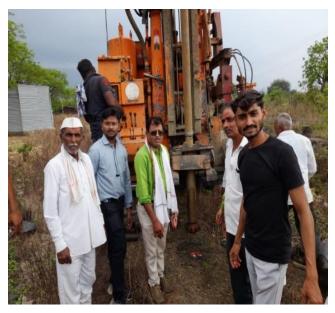

# Construction of five clean water wells

Water scarcity is a huge challenge in this area of Maharashtra. The landscape is steep and hilly and when it rains, water flows away off the igneous rock causing widespread water shortages. Many wells are privately owned, and it is not uncommon for people in the target communities to walk many miles each day to collect water. Furthermore, many private owners close access to their wells in February and March to preserve their supplies. Five communities were chosen to benefit from your funding, and wells have been installed in each. The water has been tested by the Bureau of Indian Standards (BIS) to ensure it conforms to their safe water quality standards. Documentation has been provided as an appendix to this report.

## Nimbayati Village

Nimbayati, a tribal village located in Soygaon Taluka within the Aurangabad District of Maharashtra State, was faced with water scarcity challenges. Situated at the foothills of a mountain, the village had a single well that had run dry, forcing villagers to make a strenuous 3km journey to a neighboring village to collect water. Unfortunately, even that water source was unreliable, especially during the arid summer months, due to low water levels. The only well within Nimbayati was in disrepair, rendering its water unfit for consumption. Thanks to your generous support, a new open well was constructed in Nimbayati village. Surprisingly, water was struck at a depth of just 35 feet, despite the typical recommended depth of 50 feet for open wells. The well has been fully equipped with cement

# Vetalwadi Village

Vetalwadi is a large village comprised of three hamlets nestled at the foothills of a mountain, with a population of 800. Prior to the commencement of the project, the village faced a critical shortage of drinking water. Villagers walked approximately 3-kilometers to a nearby village to collect water. The construction work of an open well has now been completed. The depth of the well is 50 feet and there is a good supply of water. There are also live streams of water coming into the well-meaning water levels will be maintained in the summer months. The installation of pumps along with a pipeline to supply water to various points for the villagers is also complete. This community has an extremely active Bachat Gath (women's saving group) and they are committed to helping to maintain the well.