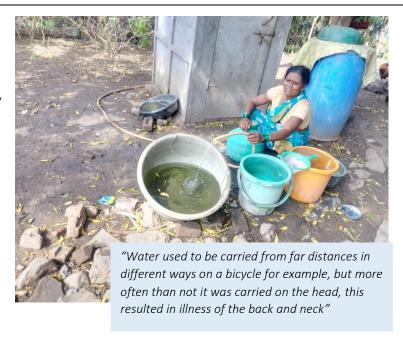

# Jangli Tanda and Jangla Gaon

It was decided that the villages of Jangli Tanda and Jangla Goan would replace
Sonaswadi Village as beneficiaries of your grant, since they hare the same Gram Panchayat governing body.
Both are located in a mountainous area near to Ajintha Leni and the total population between the two
communities is around 2,000. Neither village had a sufficient water supply and people had to walk far to get
water. It is most commonly women who are sent to collect water and this can put a great strain on women's
health, causing back and neck problems. The construction went smoothly and pipeline has been fitted to both
villages, enabling people from both villages to have safe, clean water.