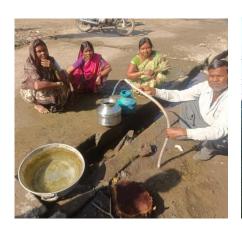

## Crisis feeding programme

As soon as we received Fondation Eagle's grant, fieldworkers were assisted to identify families by the local Gram Panchayats (village councils) in order that those most in need could benefit. Young widows with children; elderly people living alone; large families (10+) with only one earner; and those with a monthly income of less than Rs.2000 per family were prioritised.

Initially the plan was to providing food support to 269 families but local publicity, as a result of your donation, leveraged further local funding from well-wishers in Pune, meaning the KEMHCR could double the number of families receiving food parcels and expand the packs to include additional locally donated items (tea powder and flour). Therefore, in total, 540 households benefited from three months' supply of emergency food rations. The food kits comprised of wheat flour, rice, pulses, oil, tea powder and soap. Some of the people who

benefited from the emergency food parcels:

Sundrabai (78) a widow from Rampurwadi village. 'I am illiterate. I live alone. I have cataracts... I am not been able to do any work for 10 years... My monthly income is Rs.1000 which I get from Government. It is not sufficient for me to survive. During the lockdowns, I was starving. Also, the will to live was over. However, a widow like me was helped by a very good food packet. That's why God stood by us in the form of Madam to keep us alive in this world'

Sayrabi Ibrahim (48) from Vetalwadi village. 'My house is a kaccha hut...I am married and illiterate. There are total six members in our famil... Since I had TB twice, I have a constant cough and my son is mentally retarded. Currently I am cured of my TB with medicine. But I don't feel like working because of constant coughing... My husband is the only earner in our house, and our monthly income is Rs.1800 to Rs.2000. After receiving food packets my family is able to eat at least once a day and we don't starve. We are grateful to God who sent this madam to help us'

Shepdabai (76) from Nimbayati village. 'I am a widow.... I am suffering from diabetes and high blood pressure, and I could not purchase medicines on time as I cannot afford it...Our total monthly income is Rs.1800. Our work was closed during Corona, so the time of starvation was upon us. I am very thankful to the donor for providing us with food packets knowing our time of hunger.'