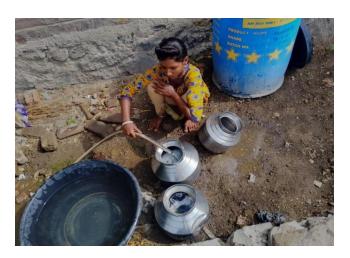

## Crisis feeding programme

As soon as we received Fondation Eagle's grant, fieldworkers were assisted to identify families by the local Gram Panchayats (village councils) in order that those most in need could benefit. Young widows with children; elderly people living alone; large families (10+) with only one earner; and those with a monthly income of less than Rs.2000 per family were prioritised.

Initially the plan was to providing food support to 269 families but local publicity, as a result of your donation, leveraged further local funding from well-wishers in Pune, meaning the KEMHCR could double the number of families receiving food parcels and expand the packs to include additional locally donated items (tea powder and flour). Therefore, in total, 540 households benefited from three months' supply of emergency food rations. The food kits comprised of wheat flour, rice, pulses, oil, tea powder and soap. Some of the people who