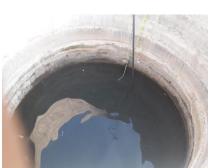

## Nimbayati Village

Nimbayati, a tribal village located in Soygaon Taluka within the Aurangabad District of Maharashtra State, was faced with water scarcity challenges. Situated at the foothills of a mountain, the village had a single well that had run dry, forcing villagers to make a strenuous 3km journey to a neighboring village to collect water. Unfortunately, even that water source was unreliable, especially during the arid summer months, due to low water levels. The only well within Nimbayati was in disrepair, rendering its water unfit for consumption. Thanks to your generous support, a new open well was constructed in Nimbayati village. Surprisingly, water was struck at a depth of just 35 feet, despite the typical recommended depth of 50 feet for open wells. The well has been fully equipped with cement

# Vetalwadi Village

Vetalwadi is a large village comprised of three hamlets nestled at the foothills of a mountain, with a population of 800. Prior to the commencement of the project, the village faced a critical shortage of drinking water. Villagers walked approximately 3-kilometers to a nearby village to collect water. The construction work of an open well has now been completed. The depth of the well is 50 feet and there is a good supply of water. There are also live streams of water coming into the well-meaning water levels will be maintained in the summer months. The installation of pumps along with a pipeline to supply water to various points for the villagers is also complete. This community has an extremely active Bachat Gath (women's saving group) and they are committed to helping to maintain the well.

## Rampurwadi Village

Rampurwadi is comparatively a smaller village with a population of approximately 500. This village's population comprises of mainly elderly people as young population have migrated out in search of work. It is very difficult for the elderly population to walk 3-4 kilometers daily to get water. The construction work of the open well in Rampurwadi has now been completed. The depth of the well is 50 feet. There is a good amount of water in the well and there are live streams of water coming into the well so that the water level will be maintained in the summer months.