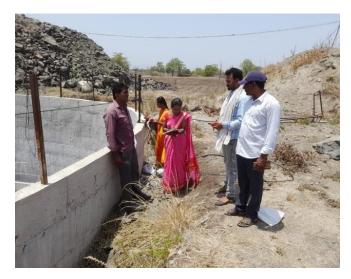

# Construction of five clean water wells

Water scarcity is a huge challenge in this area of Maharashtra. The landscape is steep and hilly and when it rains, water flows away off the igneous rock causing widespread water shortages. Many wells are privately owned, and it is not uncommon for people in the target communities to walk many miles each day to collect water. Furthermore, many private owners close access to their wells in February and March to preserve their supplies. Five communities were chosen to benefit from your funding, and wells have been installed in each. The water has been tested by the Bureau of Indian Standards (BIS) to ensure it conforms to their safe water quality standards. Documentation has been provided as an appendix to this report.

## Nimbayati Village

Nimbayati, a tribal village located in Soygaon Taluka within the Aurangabad District of Maharashtra State, was faced with water scarcity challenges. Situated at the foothills of a mountain, the village had a single well that had run dry, forcing villagers to make a strenuous 3km journey to a neighboring village to collect water. Unfortunately, even that water source was unreliable, especially during the arid summer months, due to low water levels. The only well within Nimbayati was in disrepair, rendering its water unfit for consumption. Thanks to your generous support, a new open well was constructed in Nimbayati village. Surprisingly, water was struck at a depth of just 35 feet, despite the typical recommended depth of 50 feet for open wells. The well has been fully equipped with cement