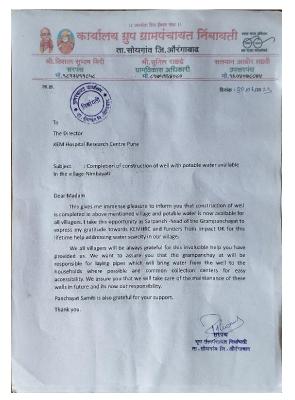

Letter of certification from the Gram Pachayat of Nimbayati

Video testimony from Mr Anil Tadavi, Gram Panchchayat member, Nimbayati Village. Mr Anil describes how grateful the community are. Disabled and older people now have access to clean water and the water source is helping farmer to grow their crops too.

Letter of certification from the local authorities

The completed well at Vetalwadi Village

Letter of certification from the Gram Pachayat of Rampurwadi Village