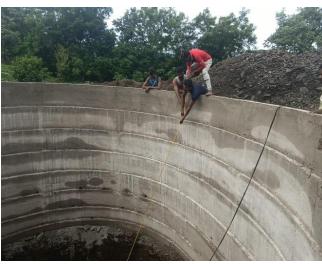

# Vetalwadi Village

Vetalwadi is a large village comprised of three hamlets nestled at the foothills of a mountain, with a population of 800. Prior to the commencement of the project, the village faced a critical shortage of drinking water. Villagers walked approximately 3-kilometers to a nearby village to collect water. The construction work of an open well has now been completed. The depth of the well is 50 feet and there is a good supply of water. There are also live streams of water coming into the well-meaning water levels will be maintained in the summer months. The installation of pumps along with a pipeline to supply water to various points for the villagers is also complete. This community has an extremely active Bachat Gath (women's saving group) and they are committed to helping to maintain the well.

Letter of certification from the local authorities

The completed well at Vetalwadi Village