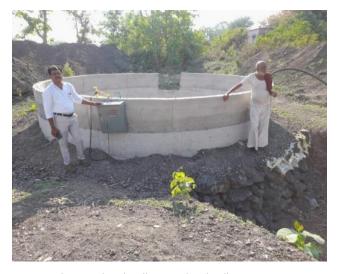

## Rampurwadi Village

Rampurwadi is comparatively a smaller village with a population of approximately 500. This village's population comprises of mainly elderly people as young population have migrated out in search of work. It is very difficult for the elderly population to walk 3-4 kilometers daily to get water. The construction work of the open well in Rampurwadi has now been completed. The depth of the well is 50 feet. There is a good amount of water in the well and there are live streams of water coming into the well so that the water level will be maintained in the summer months.

The completed well at Rampurwadi Village with some of the completed pipelines to homes

Video testimony from Community Member:

Mrs Ushabai describes how much the well has benefited older people.

https://drive.google.com/file/d /1DYeXwn9VG2Xu-YhvpNZK26yzP3 zn9k0/view