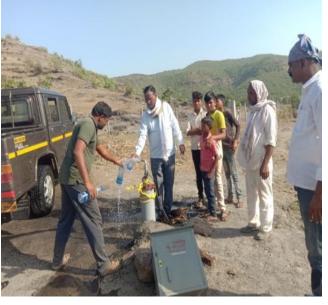

# Construction of five clean water wells

Water scarcity is a huge challenge in this area of Maharashtra. The landscape is steep and hilly and when it rains, water flows away off the igneous rock causing widespread water shortages. Many wells are privately owned, and it is not uncommon for people in the target communities to walk many miles each day to collect water. Furthermore, many private owners close access to their wells in February and March to preserve their supplies. Five communities were chosen to benefit from your funding, and wells have been installed in each. The water has been tested by the Bureau of Indian Standards (BIS) to ensure it conforms to their safe water quality standards. Documentation has been provided as an appendix to this report.

Letter of certification from the local authorities

The completed well at Vetalwadi Village