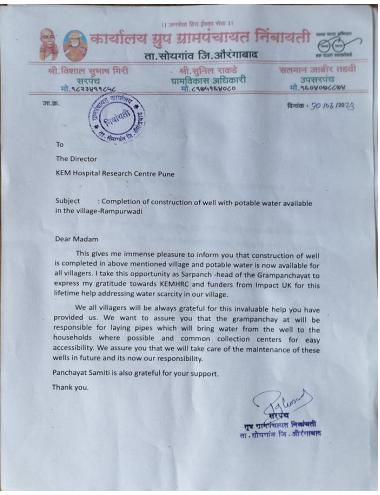

## Rampurwadi Village

Rampurwadi is comparatively a smaller village with a population of approximately 500. This village's population comprises of mainly elderly people as young population have migrated out in search of work. It is very difficult for the elderly population to walk 3-4 kilometers daily to get water. The construction work of the open well in Rampurwadi has now been completed. The depth of the well is 50 feet. There is a good amount of water in the well and there are live streams of water coming into the well so that the water level will be maintained in the summer months.

Letter of certification from the Gram Pachayat of Rampurwadi Village