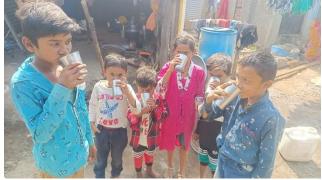

## Crisis feeding programme

As soon as we received Fondation Eagle's grant, fieldworkers were assisted to identify families by the local Gram Panchayats (village councils) in order that those most in need could benefit. Young widows with children; elderly people living alone; large families (10+) with only one earner; and those with a monthly income of less than Rs.2000 per family were prioritised.

Initially the plan was to providing food support to 269 families but local publicity, as a result of your donation, leveraged further local funding from well-wishers in Pune, meaning the KEMHCR could double the number of families receiving food parcels and expand the packs to include additional locally donated items (tea powder and flour). Therefore, in total, 540 households benefited from three months' supply of emergency food rations. The food kits comprised of wheat flour, rice, pulses, oil, tea powder and soap. Some of the people who

benefited from the emergency food parcels:

Sundrabai (78) a widow from Rampurwadi village. 'I am illiterate. I live alone. I have cataracts... I am not been able to do any work for 10 years... My monthly income is Rs.1000 which I get from Government. It is not sufficient for me to survive. During the lockdowns, I was starving. Also, the will to live was over. However, a widow like me was helped by a very good food packet. That's why God stood by us in the form of Madam to keep us alive in this world'