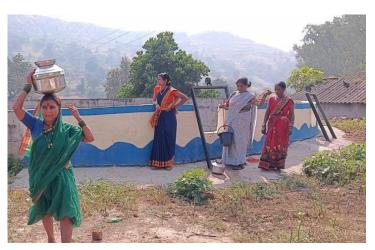

Five communities in Soygaon Taluka now have

Five communities in Soygaon Taluka now have access to clean water thanks to their new village wells funded by Fondation Eagle

<u>Project beneficiaries:</u> 4,200 people are benefiting from safe water project and 540 families (approximately 2,700) people benefited from food aid

# Construction of five clean water wells

Water scarcity is a huge challenge in this area of Maharashtra. The landscape is steep and hilly and when it rains, water flows away off the igneous rock causing widespread water shortages. Many wells are privately owned, and it is not uncommon for people in the target communities to walk many miles each day to collect water. Furthermore, many private owners close access to their wells in February and March to preserve their supplies. Five communities were chosen to benefit from your funding, and wells have been installed in each. The water has been tested by the Bureau of Indian Standards (BIS) to ensure it conforms to their safe water quality standards. Documentation has been provided as an appendix to this report.