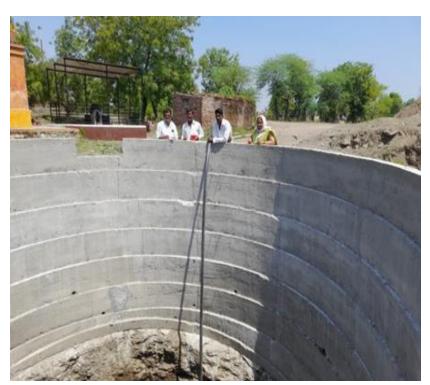

# Vetalwadi Village

Vetalwadi is a large village comprised of three hamlets nestled at the foothills of a mountain, with a population of 800. Prior to the commencement of the project, the village faced a critical shortage of drinking water. Villagers walked approximately 3-kilometers to a nearby village to collect water. The construction work of an open well has now been completed. The depth of the well is 50 feet and there is a good supply of water. There are also live streams of water coming into the well-meaning water levels will be maintained in the summer months. The installation of pumps along with a pipeline to supply water to various points for the villagers is also complete. This community has an extremely active Bachat Gath (women's saving group) and they are committed to helping to maintain the well.