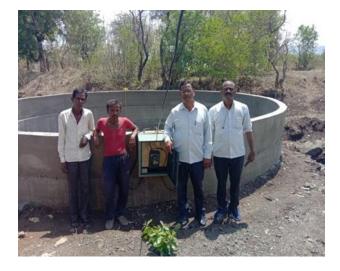

## Palaskheda Village

This smaller village is at the foot of a mountain, there is no road beyond this point. It comprises of a tribal population of approximately 500 people. Previously the only water available to the village community was a small well approximately four kms away on the other side of a thick forest. This posed a threat however as there was a very real risk of being attacked by wild animals. The people of the village were delighted to be chosen as recipient for this new well. Obtaining government permission for the use of the land for the well was challenging and it took longer than usual to get necessary approvals and certificates. But the well is now complete and all the pipelines have been set up in order to bring safe clean water to this remote village.