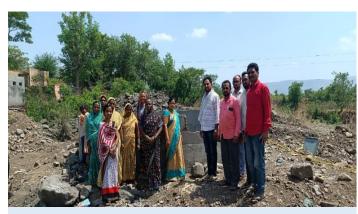

## Nimbayati Village

Nimbayati, a tribal village located in Soygaon Taluka within the Aurangabad District of Maharashtra State, was faced with water scarcity challenges. Situated at the foothills of a mountain, the village had a single well that had run dry, forcing villagers to make a strenuous 3km journey to a neighboring village to collect water. Unfortunately, even that water source was unreliable, especially during the arid summer months, due to low water levels. The only well within Nimbayati was in disrepair, rendering its water unfit for consumption. Thanks to your generous support, a new open well was constructed in Nimbayati village. Surprisingly, water was struck at a depth of just 35 feet, despite the typical recommended depth of 50 feet for open wells. The well has been fully equipped with cement

rings to ensure its structural integrity. The villagers, in collaboration with the local Gram Panchayat, initiated the installation of a pipeline network from the well to various accessible points within the village.

Letter of certification from the Gram Pachayat of Nimbayati

Video testimony from Mr Anil Tadavi, Gram Panchchayat member, Nimbayati Village. Mr Anil describes how grateful the community are. Disabled and older people now have access to clean water and the water source is helping farmer to grow their crops too.