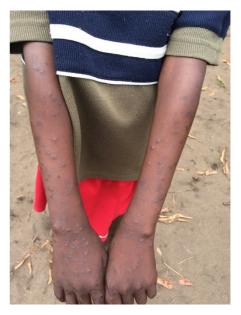

# Cases that present at our mobile clinics (1):

Extra digits both feet - we will see a dozen or more such cases annually.

Keloid; also quite common.

# Cases that present at our mobile clinics (2):

Larva migrans: hookworm under the skin, very irritating for the child. We treated 53 cases in 2016