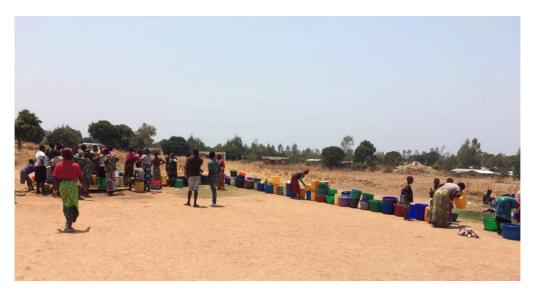

It meant we had to travel to hand pumped wells and queue for hours (see image) to bring back a few buckets of water.

**Today:** Thanks to the donation of £8,750 from Fondation Eagle we now have a magnificent solar and electric powered well that feeds our offices, medical centre, staff and guest houses throughout our compound (Covered in detail in our separate report).