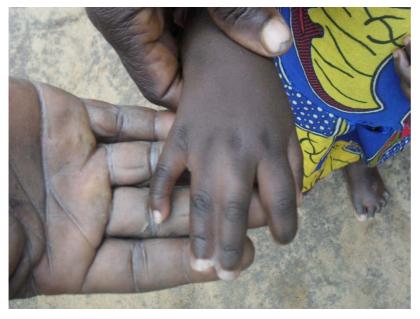

mediately prescribed ARVs (antiretroviral medicines). The Aunt was shocked with the results since she couldn't believe that a child at that age could have HIV

I will be taking you through the journey with this boy until he is in good health and no longer symptomatic of HIV.

Mbalame Village is a village on the shores of Lake Malawi and the majority of villages in similar locations have a high prevalence of HIV.

Report by;

Matson Dezi

## **Chief Clinical Officer**



# Cases that present at our mobile clinics (1):

Extra digits both feet - we will see a dozen or more such cases annually.



Keloid; also quite common.

# Cases that present at our mobile clinics (2):

Larva migrans: hookworm under the skin, very irritating for the child. We treated 53 cases in 2016



## Webbed fingers.



# **Cases treated:**

| <b>Condition</b>                     | <u>Number</u> | <u>Percentage</u> |
|--------------------------------------|---------------|-------------------|
| Malaria                              | 10,981        | 37.54             |
| RTI (Respiratory tract infection)    | 4,615         | 15.78             |
| ABC (Acute bacterial conjunctivitis) | 2,160         | 7.39              |
| Malnutrition                         | 2,102         | 7.32              |
| Bilharzia                            | 1,802         | 6.70              |
| Diarrhoea                            | 1,931         | 6.60              |
| Sepsis                               | 1,340         | 4.58              |
| Worms                                | 812           | 2.78              |
| Otit