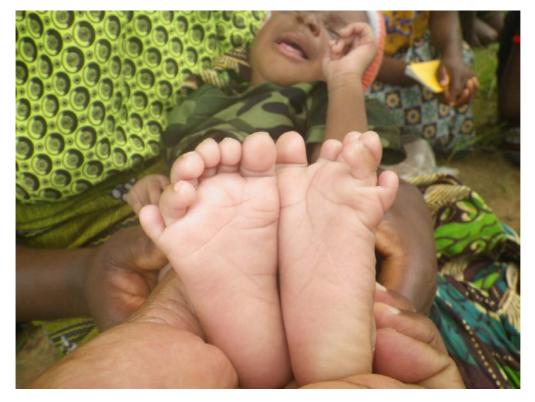

# Cases that present at our mobile clinics (1):

Extra digits both feet - we will see a dozen or more such cases annually.

Keloid; also quite common.