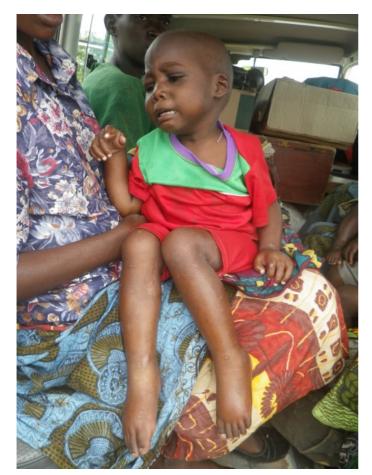

Akim (pictured here) who is 12 years old is an early beneficiary of this initiative. He was brought to our Clinic at Mbalame Village by his aunt in December 2016 complaining of chronic diarrhea, weight loss and intermittent fever.

The Aunt told us that she had brought the boy to us for treatment because she had taken him to the Traditional Healers but all to no avail. She also told us she was caring for him because both his parents had died but she did not know the cause of their deaths.

On examination the child looked ill and wasted and weighed just 16kg. He had fever and a generalized skin rash that is common with patients who are HIV positive (His aunt could not remember when it began).

As Akim was symptomatic of AIDS I arranged HIV Counseling and testing straight away and as his test was positive so I immediately prescribed ARVs (antiretroviral medicines). The Aunt was shocked with the results since she couldn't believe that a child at that age could have HIV