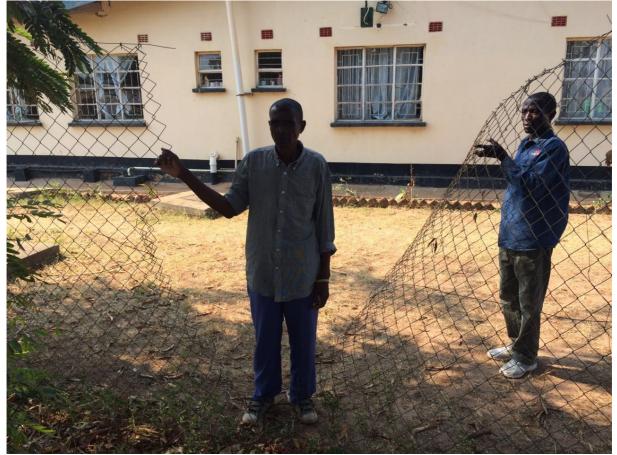

### Challenges we face (2):

In June in the early hours a large gang of youths cut their way through our security fencing; they attacked and tied up two of our security guards.

The gang broke into our offices and stole all our computers, a large amount of medicines and did a considerable amount of damage.

They were arrested by the police three days later and were bought back to the scene of the crime and asked to demonstrate how they entered. Word spread and soon several hundred local villagers appeared on the scene. These are people whose children have benefitted over the years from our free medical care and they are very supportive of this organisation and our work.