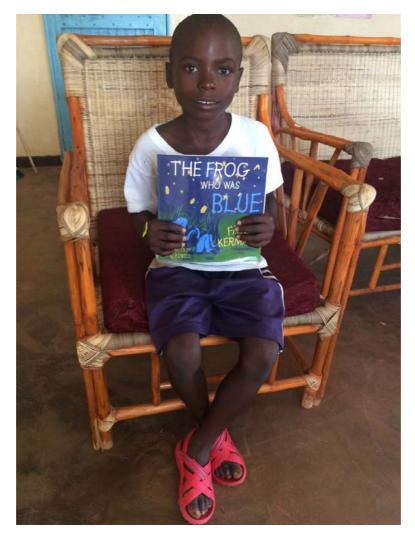

# A Special Thank you to FONDATION EAGLE.

This is George today, a very fit young man and such a talented footballer our Malawi team have christened him "Ronaldo". He is pictured here with the children's book written by Dr Faiz Kermani, one of our medical advisers and all proceeds go towards our work in Malawi. See George in June 2009 on the following page...