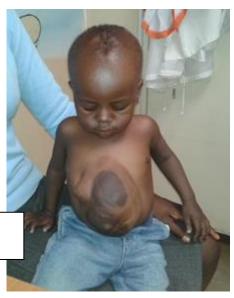

## MEAK Heart patient - Nairobi, Kenya

3 year old Fortune Emmanuel came to MEAK's attention when he was referred to the Cardiology Unit at the Kenyatta National Hospital for tests. As luck would have it, MEAK heart team were operating there at the time and they carried out all his tests for free. This was a stroke of good luck for the poor family from the Kibera slum - they were still struggling to pay off the hospital bill for the tests he had when he was born. Fortune was diagnosed with an extremely rare heart defect called Pentalogy of Cantrell (see below) that unoperated, causes a very early demise of most babies. Thankfully, Fortune was well and truly living up to his name and despite his condition he was a very healthy little boy. Tellingly though, his greatest fear was falling over, terrified he would hurt his chest and he played inside with what toys he had rather than outside with other children.

## **Pentalogy of Cantrell:**

- Diaphragmatic hernia;
- A sternal cleft (the internal organs are not protected inside the rib cage and instead protrude outwards
- Ectopia cordis (heart outside the chest wall)
- Omphalacele (Liver, diaphragm, some of the intestines outside the chest wall)
- Heart defect