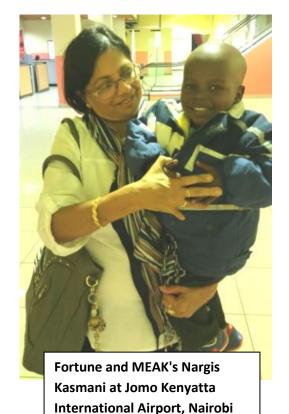

## The future for Fortune's family:

The loss of Fortune was devastating for Annah, but on a more positive note, she is now back in Nairobi and is enrolled in a dressmaking course which starts in December. MEAK's Nargis Kasmani has been instrumental in

arranging this for her and supporting her to get back on her feet. With the remainder of the bursary funds her tuition, a supply of fabrics, thread and other necessary supplies have been purchased.

Annah is very much looking forward to starting this in December and we all hope this is the start of a brighter future for her.