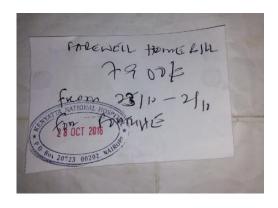

Sadly, Fortune became ill and was admitted to the Kenyatta National Hospital at the end of October 2016. He passed away on October 28th. Some of the bursary was used to pay for Fortune's hospital costs, the mortuary fees and for his funeral (see appendix at the end of this document). His mother Annah returned to her village near the Ugandan border to grieve and spend time with her family.

arranging this for her and supporting her to get back on her feet. With the remainder of the bursary funds her tuition, a supply of fabrics, thread and other necessary supplies have been purchased.

Annah is very much looking forward to starting this in December and we all hope this is the start of a brighter future for her.