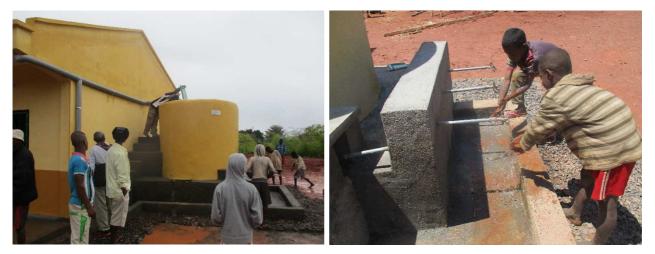

Figure 14: The window protection grill model was changed slightly to strengthen it.

- Reinforced concrete front and back guttering (integrated into the building design) links to a 7m<sup>3</sup> water tank serving as a hand-washing station to the side of the building, which has 3 taps. This is located between the latrines and the school to promote hand-washing at key moments. The tank is equipped with a lockable manhole cover on the top and steps (between the tank and the school building) to be able to reach and refill during the dry season. A new system was integrated to ensure the first rainwater (which would bring the dirt from the roof) is diverted from entering the tank via two PVC downpipes with removable stopper at the bottom.

Figure 18: Inspection of the rainwater collection tank (left) & hand-washing point (right).