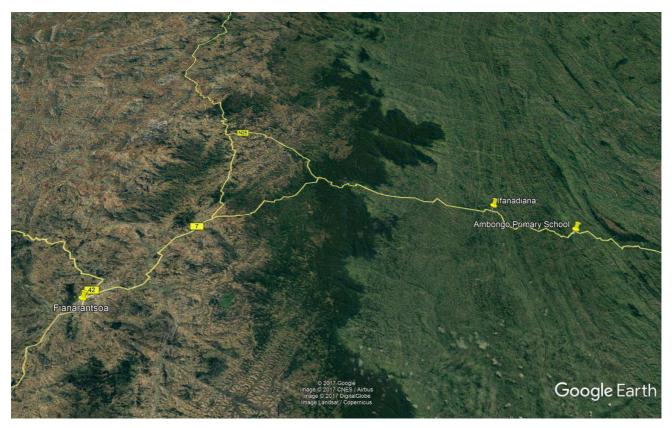

Figure 1: Map locating Ambongo Primary School in relation to the capital city Antananarivo & FBM/NT's regional office in Fianarantsoa.

Figure 2: Map showing where the road is from Fianarantsoa via Ifanadiana to Ambongo Primary School.