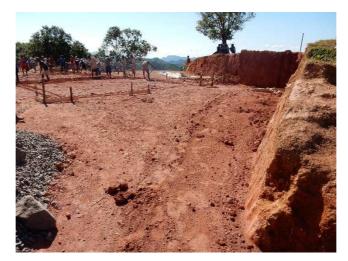

The following were community contributions to the project:

Levelling the land: an incredible job was carried out by the community of Ambongo in just a 10-day period before the foundations ceremony, with the flattening of land at the school building site.

Figure 8: Photo showing the scale of the levelling of land that the community undertook by hand before the start of school-building.

- Housing the builders and providing the storeroom; the beneficiary community built two houses especially for this purpose near to the building site, and just 50 metres from Ambongo village. The community also demolished another house which had previously obstructed entrance to the school, to make it accessible to vehicles.
- Unskilled labour. In general many more than the requested 15 people per day turned up to work at the building site fetching water required during building, helping the builders, carrying sand and materials, and other needs.
- A third of the required building stones and gravel. The Minister of Parliament for Ifanadiana area provided some help to the community for this as well as their transport by truck from the mining site. Despite the significant distance between Kelilalina, the source of the rocks and gravel supply, and Ambongo (28km), the young people of Ambongo showed proof of huge dynamism by coming to load the truck in Kelilalina and unload it in Ambongo. Similarly, the source of sand supplies was very far (around 4km from Ambongo) in Andranomaitso. Every Thursday beneficiaries walked to collect sand when the Minister of Parliament's truck was not available.