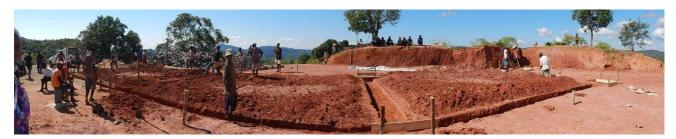

Figure 10: Community members building a new nursery school classroom (October 2017).

Building work at Ambongo Primary School was rapid, with no major problems encountered. The COST showed proof of initiative in resolving any potential issues, community organisation was very impressive, and there was sufficient support given by local leaders in the area. As mentioned earlier, beneficiaries were highly motivated to help with work. As a result, work was completed by the 6<sup>th</sup> August 2017. The project's speed was also partly due to Ambongo's relative accessibility by road, as it borders the main road RN25 (leading to Manakara on the east coast), which made the transport of materials from Fianarantsoa town much simpler than in other projects managed by Feedback Madagascar. Assistance and regular monitoring of building work was carried out to ensure the timely arrival of necessary materials to keep the work on track, to motivate beneficiaries to continue their contributions to the project, and to resolve any issues that arose. Close collaboration with the various stakeholders (suppliers of materials, storekeeper, builders, local authorities and transporters) helped ensure that work went smoothly.

#### Thanks so much to the Eagle Foundation for funding this project!

Photos showing the evolution of the building work

Figure 21: View of the building site on the morning of the foundations ceremony.

Figure 22: View of the building site in mid-July 2017.