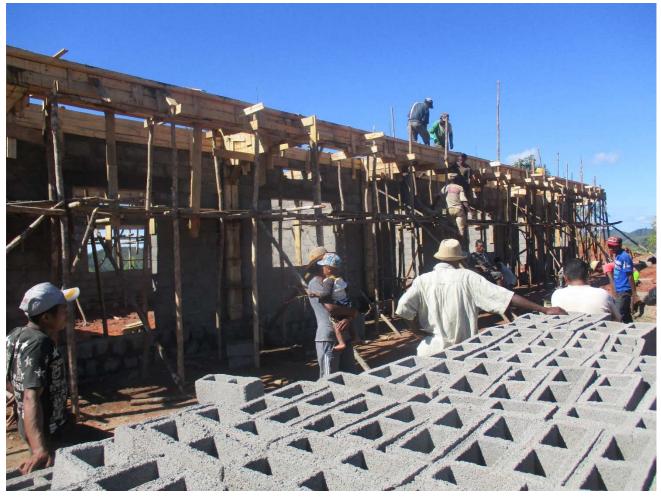

Start of digging the foundations and (right) cement breeze-blocks drying

Figure 5: Photos from the foundations ceremony and start of work.

Figure 6: Start of digging Ambongo School's foundations.

The 'COST' committee was created to oversee and monitor work at the school, particularly in relation to the achievement of community contributions. It was active in watching over work progress and monitoring community contributions, the stock situation (together with the storekeeper) and managing the local labourers from day-to-day. Planning took into account the timing of the builders' requirements for different materials, to reduce the risk of delays to work.