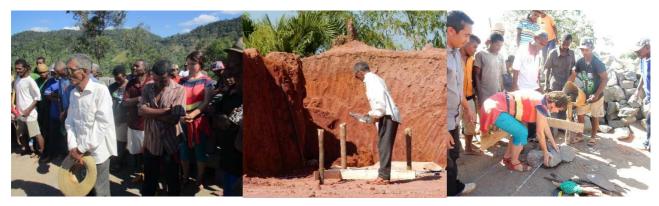

#### **Details on the project**

The initial foundations ceremony on the 2<sup>nd</sup> June 2017 was attended by a large delegation of authorities from the local and district-levels; a representative from the district educational authorities, the mayor and deputy mayor of Antaretra municipality, the head of education of Antaretra municipality, the neighbourhood chief, the head-teacher of Ambongo Primary School, the king of the area, teachers, pupils and the community. Although a purely traditional ceremony had already been held a week previously led by the king of the area, the official foundations ceremony also started with the king thanking the ancestors and asking for their blessing for the project. Afte the community all participated in digging the channels for the foundations, a meeting was held with the President of the parents association and members of the COST committee, and a communal meal was offered.

The king of Ambongo speaks at the foundations ceremony.

« Fafi-rano » (blessing using local rum) at the corners of the foundations

Samantha, Programme Coordinator, participates in the ceremony to lay the first stones for the foundations

Start of digging the foundations and (right) cement breeze-blocks drying

Figure 5: Photos from the foundations ceremony and start of work.

Figure 6: Start of digging Ambongo School's foundations.

The 'COST' committee was created to oversee and monitor work at the school, particularly in relation to the achievement of community contributions. It was active in watching over work progress and monitoring community contributions, the stock situation (together with the storekeeper) and managing the local labourers from day-to-day. Planning took into account the timing of the builders' requirements for different materials, to reduce the risk of delays to work.

Figure 7: COST committee members: from left to right: The King, President of the COST, other COST members including President of parents' association (in white T-shirt) and the headmistress (lady), storekeeper and FBM-NT driver.