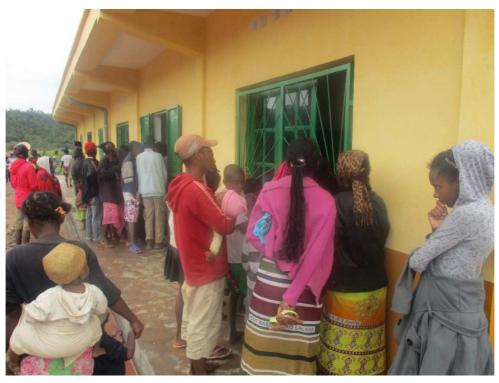

Figure 10: Community members building a new nursery school classroom (October 2017).

Building work at Ambongo Primary School was rapid, with no major problems encountered. The COST showed proof of initiative in resolving any potential issues, community organisation was very impressive, and there was sufficient support given by local leaders in the area. As mentioned earlier, beneficiaries were highly motivated to help with work. As a result, work was completed by the 6<sup>th</sup> August 2017. The project's speed was also partly due to Ambongo's relative accessibility by road, as it borders the main road RN25 (leading to Manakara on the east coast), which made the transport of materials from Fianarantsoa town much simpler than in other projects managed by Feedback Madagascar. Assistance and regular monitoring of building work was carried out to ensure the timely arrival of necessary materials to keep the work on track, to motivate beneficiaries to continue their contributions to the project, and to resolve any issues that arose. Close collaboration with the various stakeholders (suppliers of materials, storekeeper, builders, local authorities and transporters) helped ensure that work went smoothly.

The official verification of work was carried out on the 8<sup>th</sup> August 2017 in the presence of all those who attended the initial foundations ceremony, with the addition of the Member of Parliament for Ifanadiana district. After inspection of the building and accompanying infrastructure, no remarks were made. A ceremony for the handing over of the keys was held, involving thank-you speeches.

Indirect beneficiaries include the population of Ambongo village (292), the 170 members of the parents' association and their wider families, and all of the surrounding neighbourhood (Fokontany).

*Figure 19: Beneficiary meeting at the official reception of building work.* 