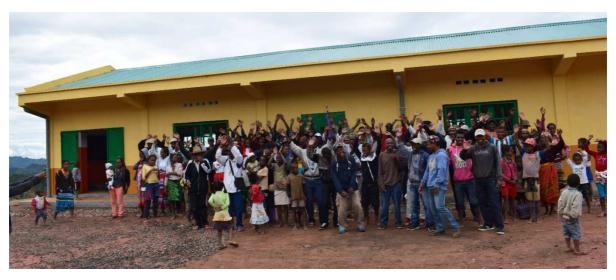

Indirect beneficiaries include the population of Ambongo village (292), the 170 members of the parents' association and their wider families, and all of the surrounding neighbourhood (Fokontany).

*Figure 19: Beneficiary meeting at the official reception of building work.* 

Figure 20: Community members (above) and children (below) overjoyed at their new school building.