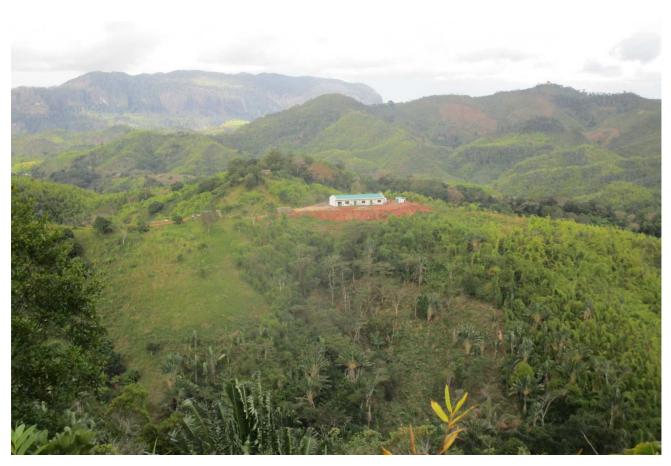

Figure 3: Map showing Ambongo Primary School and village (Google Earth imagery date 12/2/2009). Latitude: 21°20'814"S Longitude: 47°44'587"E Altitude 440 m