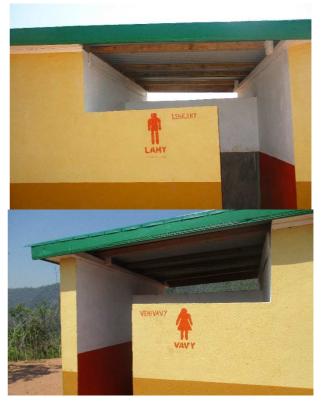

Figure 16: Lockable cupboards in each classroom (above) & testing the new blackboards (below) in the presence of the mayor of Antaretra.

- A sanitation block composed of three-compartment washable and 'fly-proof' latrines (long-drop toilets with a hole at least 4 metres deep) with separate girls/boys urinal behind. The urinals are roofed to prevent rainwater from entering the toilets (which might cause damage in the cyclone season) as urine is channelled directly into the latrine pit.
- 48 school desks with integrated benches (16 in each classroom), 3 tables and 3 chairs for teachers.