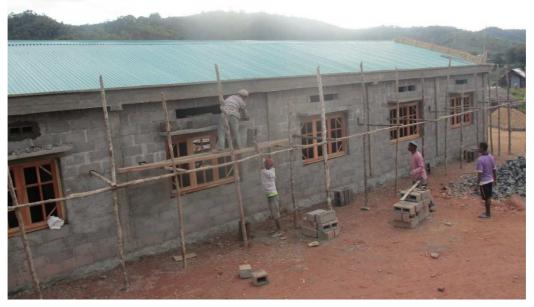

Figure 10: Community members building a new nursery school classroom (October 2017).

Building work at Ambongo Primary School was rapid, with no major problems encountered. The COST showed proof of initiative in resolving any potential issues, community organisation was very impressive, and there was sufficient support given by local leaders in the area. As mentioned earlier, beneficiaries were highly motivated to help with work. As a result, work was completed by the 6<sup>th</sup> August 2017. The project's speed was also partly due to Ambongo's relative accessibility by road, as it borders the main road RN25 (leading to Manakara on the east coast), which made the transport of materials from Fianarantsoa town much simpler than in other projects managed by Feedback Madagascar. Assistance and regular monitoring of building work was carried out to ensure the timely arrival of necessary materials to keep the work on track, to motivate beneficiaries to continue their contributions to the project, and to resolve any issues that arose. Close collaboration with the various stakeholders (suppliers of materials, storekeeper, builders, local authorities and transporters) helped ensure that work went smoothly.

Figure 12: Inspection of Ambongo School on completion of work.

Figure 13: Inspecting work on the new school building and (below right) the hand-washing unit and sanitary block.

Features of the new school building are as follows:

- One building of 3 classrooms, measuring 22.5m x 8m x 4.69m in total (height of the gable 1.4m).
- Stone foundations (depth 60cm, width 50cm) and cement breezeblock walls with a reinforced concrete structure. Each breezeblock measures 15 x 20 x 40cm.
- Cement rendering on inside and outside walls (2cm thick).
- Cyclone-proof tin roofing (sheeting thickness 4/10).
- Double metal doors with hooks to hold them open on the outside, and each closed with 2 padlocks.
- Each classroom with 3 windows dimensions 1.8 x 1.2m. Windows with glass panes, opening to the inside with protection grill on the outside. Awnings to protect the posterior windows from the rain. Additional aeration above windows in each classroom.