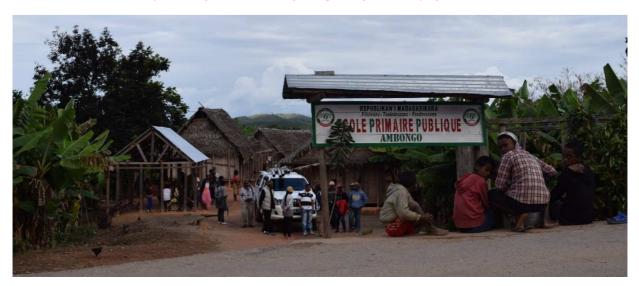

Figure 4: Sign placed at Ambongo Primary School.

#### Introduction

The Eagle Foundation agreed to fund a total of £19,849 for the project to construct a new school building for Ambongo Primary School in Andranomaintso neighbourhood of Antaretra rural municipality ('commune'), Ifanadiana district, Vatovavy Fitovinany region, SE Madagascar, Africa. This involved the construction of three furnished classrooms, a sanitation block comprising latrines/urinal, and a rainwater harvesting system linked to a hand-washing unit. This village is located near the rainforest 19km by road from Ifanadiana town, about 5km southwest of the central village of Antaretra municipality, and 109km from Fianarantsoa town. Classrooms were previously in a very poor state and insufficient in number, particularly after the school was hit by a cyclone in 2014. The community requested help for the building of additional classrooms (letter dated 13/04/2016).