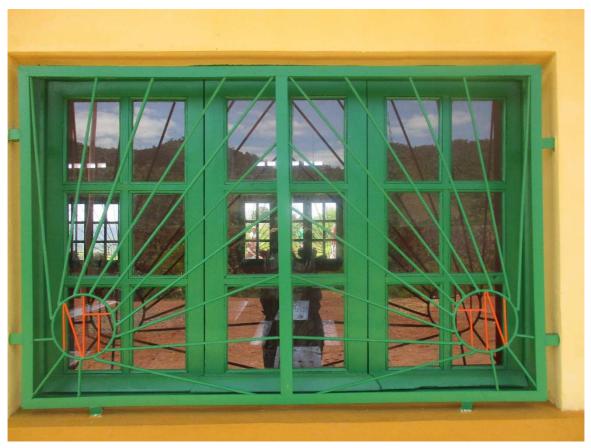

- One building of 3 classrooms, measuring 22.5m x 8m x 4.69m in total (height of the gable 1.4m).
- Stone foundations (depth 60cm, width 50cm) and cement breezeblock walls with a reinforced concrete structure. Each breezeblock measures 15 x 20 x 40cm.
- Cement rendering on inside and outside walls (2cm thick).
- Cyclone-proof tin roofing (sheeting thickness 4/10).
- Double metal doors with hooks to hold them open on the outside, and each closed with 2 padlocks.
- Each classroom with 3 windows dimensions 1.8 x 1.2m. Windows with glass panes, opening to the inside with protection grill on the outside. Awnings to protect the posterior windows from the rain. Additional aeration above windows in each classroom.

Figure 14: The window protection grill model was changed slightly to strengthen it.

- Reinforced concrete front and back guttering (integrated into the building design) links to a 7m<sup>3</sup> water tank serving as a hand-washing station to the side of the building, which has 3 taps. This is located between the latrines and the school to promote hand-washing at key moments. The tank is equipped with a lockable manhole cover on the top and steps (between the tank and the school building) to be able to reach and refill during the dry season. A new system was integrated to ensure the first rainwater (which would bring the dirt from the roof) is diverted from entering the tank via two PVC downpipes with removable stopper at the bottom.