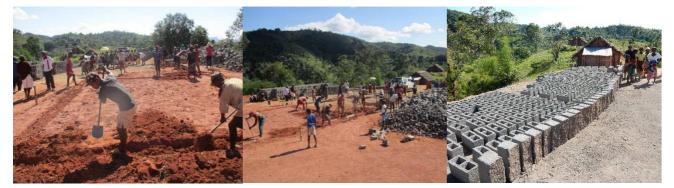

The following were community contributions to the project:

Levelling the land: an incredible job was carried out by the community of Ambongo in just a 10-day period before the foundations ceremony, with the flattening of land at the school building site.

Figure 8: Photo showing the scale of the levelling of land that the community undertook by hand before the start of school-building.

- Housing the builders and providing the storeroom; the beneficiary community built two houses especially for this purpose near to the building site, and just 50 metres from Ambongo village. The community also demolished another house which had previously obstructed entrance to the school, to make it accessible to vehicles.
- Unskilled labour. In general many more than the requested 15 people per day turned up to work at the building site fetching water required during building, helping the builders, carrying sand and materials, and other needs.
- A third of the required building stones and gravel. The Minister of Parliament for Ifanadiana area provided some help to the community for this as well as their transport by truck from the mining site. Despite the significant distance between Kelilalina, the source of the rocks and gravel supply, and Ambongo (28km), the young people of Ambongo showed proof of huge dynamism by coming to load the truck in Kelilalina and unload it in Ambongo. Similarly, the source of sand supplies was very far (around 4km from Ambongo) in Andranomaitso. Every Thursday beneficiaries walked to collect sand when the Minister of Parliament's truck was not available.

Figure 9: Making gravel (left) in Kelilalina and (right) a hedge planted by the community along the edge of the school grounds.

- Round wood (for scaffolding).
- Planting a hedge around the school grounds: 'Hasina' (Dracaena sp.).
- Since completion of this project, the parents of pupils also built a wooden building for the nursery school classes using leftover wood from the project.