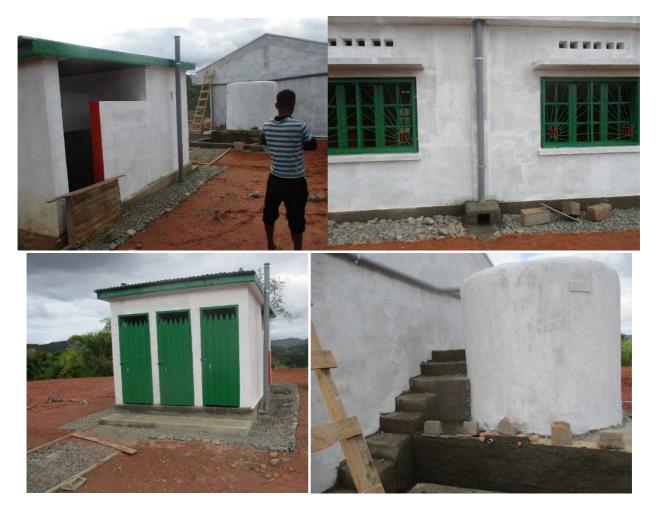

Figure 12: Inspection of Ambongo School on completion of work.

Figure 13: Inspecting work on the new school building and (below right) the hand-washing unit and sanitary block.

Features of the new school building are as follows:

Figure 14: The window protection grill model was changed slightly to strengthen it.

- Reinforced concrete front and back guttering (integrated into the building design) links to a 7m<sup>3</sup> water tank serving as a hand-washing station to the side of the building, which has 3 taps. This is located between the latrines and the school to promote hand-washing at key moments. The tank is equipped with a lockable manhole cover on the top and steps (between the tank and the school building) to be able to reach and refill during the dry season. A new system was integrated to ensure the first rainwater (which would bring the dirt from the roof) is diverted from entering the tank via two PVC downpipes with removable stopper at the bottom.

*Figure 15: New piping system to divert the first rainwater from entering the tank.* 

- Two-tone colouring of school and sanitary block (interior and exterior); oil paint at the base up until a height of 1.5 metres to protect from dirt, and water-based paint higher-up.
- Cement ceilings (of classrooms and veranda) painted with oil paint.

Figure 16: Lockable cupboards in each classroom (above) & testing the new blackboards (below) in the presence of the mayor of Antaretra.

- A sanitation block composed of three-compartment washable and 'fly-proof' latrines (long-drop toilets with a hole at least 4 metres deep) with separate girls/boys urinal behind. The urinals are roofed to prevent rainwater from entering the toilets (which might cause damage in the cyclone season) as urine is channelled directly into the latrine pit.
- 48 school desks with integrated benches (16 in each classroom), 3 tables and 3 chairs for teachers.

Figure 18: Inspection of the rainwater collection tank (left) & hand-washing point (right).