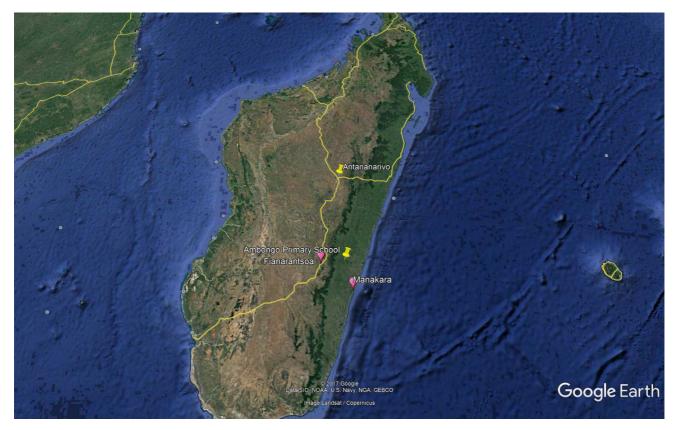

Figure 1: Map locating Ambongo Primary School in relation to the capital city Antananarivo & FBM/NT's regional office in Fianarantsoa.

Figure 2: Map showing where the road is from Fianarantsoa via Ifanadiana to Ambongo Primary School.