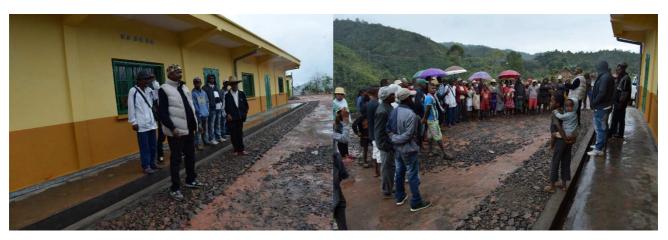

The official verification of work was carried out on the 8<sup>th</sup> August 2017 in the presence of all those who attended the initial foundations ceremony, with the addition of the Member of Parliament for Ifanadiana district. After inspection of the building and accompanying infrastructure, no remarks were made. A ceremony for the handing over of the keys was held, involving thank-you speeches.

Some materials were left for the school to use, including wood, spades and shovels, metal barrels, jerry-cans and a wheelbarrow.

Figure 11: Dadah (FBM-NT) leads participants at the official verification of work on Ambongo School, in the rain!