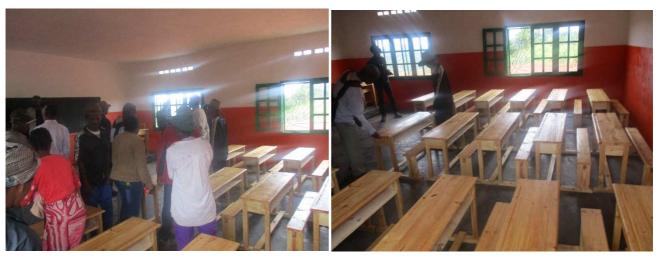

Figure 16: Lockable cupboards in each classroom (above) & testing the new blackboards (below) in the presence of the mayor of Antaretra.

- A sanitation block composed of three-compartment washable and 'fly-proof' latrines (long-drop toilets with a hole at least 4 metres deep) with separate girls/boys urinal behind. The urinals are roofed to prevent rainwater from entering the toilets (which might cause damage in the cyclone season) as urine is channelled directly into the latrine pit.
- 48 school desks with integrated benches (16 in each classroom), 3 tables and 3 chairs for teachers.