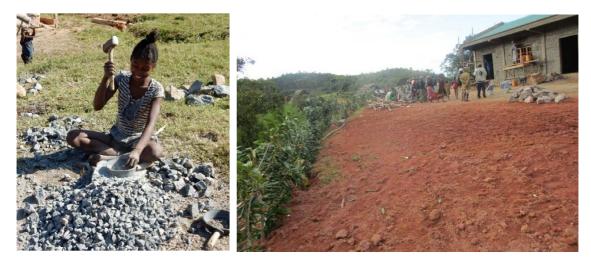

Figure 8: Photo showing the scale of the levelling of land that the community undertook by hand before the start of school-building.

- Housing the builders and providing the storeroom; the beneficiary community built two houses especially for this purpose near to the building site, and just 50 metres from Ambongo village. The community also demolished another house which had previously obstructed entrance to the school, to make it accessible to vehicles.
- Unskilled labour. In general many more than the requested 15 people per day turned up to work at the building site fetching water required during building, helping the builders, carrying sand and materials, and other needs.
- A third of the required building stones and gravel. The Minister of Parliament for Ifanadiana area provided some help to the community for this as well as their transport by truck from the mining site. Despite the significant distance between Kelilalina, the source of the rocks and gravel supply, and Ambongo (28km), the young people of Ambongo showed proof of huge dynamism by coming to load the truck in Kelilalina and unload it in Ambongo. Similarly, the source of sand supplies was very far (around 4km from Ambongo) in Andranomaitso. Every Thursday beneficiaries walked to collect sand when the Minister of Parliament's truck was not available.

Figure 9: Making gravel (left) in Kelilalina and (right) a hedge planted by the community along the edge of the school grounds.

- Round wood (for scaffolding).
- Planting a hedge around the school grounds: 'Hasina' (Dracaena sp.).
- Since completion of this project, the parents of pupils also built a wooden building for the nursery school classes using leftover wood from the project.