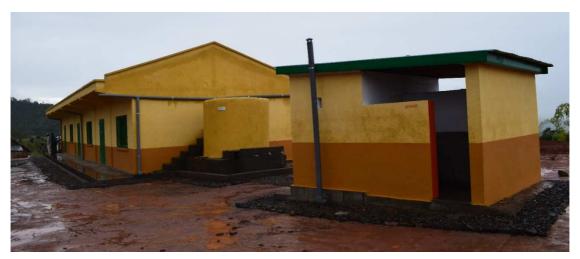

Figure 12: Inspection of Ambongo School on completion of work.

Figure 13: Inspecting work on the new school building and (below right) the hand-washing unit and sanitary block.

Features of the new school building are as follows:

Figure 14: The window protection grill model was changed slightly to strengthen it.

- Reinforced concrete front and back guttering (integrated into the building design) links to a 7m<sup>3</sup> water tank serving as a hand-washing station to the side of the building, which has 3 taps. This is located between the latrines and the school to promote hand-washing at key moments. The tank is equipped with a lockable manhole cover on the top and steps (between the tank and the school building) to be able to reach and refill during the dry season. A new system was integrated to ensure the first rainwater (which would bring the dirt from the roof) is diverted from entering the tank via two PVC downpipes with removable stopper at the bottom.

Figure 18: Inspection of the rainwater collection tank (left) & hand-washing point (right).