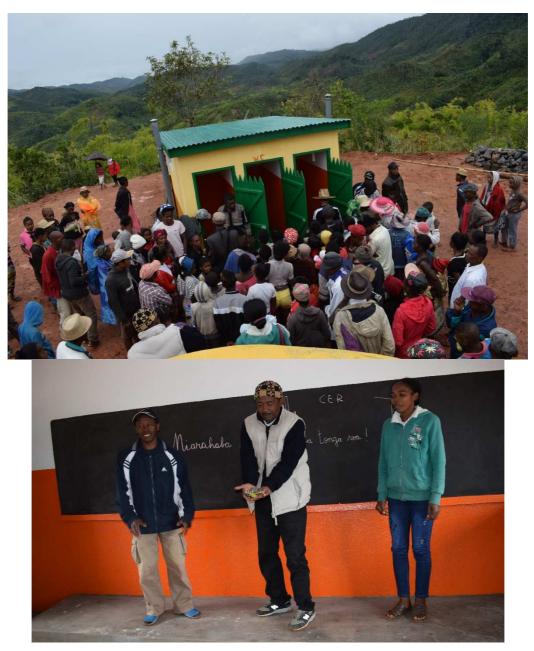

Indirect beneficiaries include the population of Ambongo village (292), the 170 members of the parents' association and their wider families, and all of the surrounding neighbourhood (Fokontany).

*Figure 19: Beneficiary meeting at the official reception of building work.* 

Figure 20: Community members (above) and children (below) overjoyed at their new school building.

The Maintenance and Repairs Committee « CER » plays an important role for the sustainability of the school building, furniture, impluvium and sanitary block. This committee is led by 2 members of the parents association who are knowledgeable in building work, and regroups a teacher representative as well as one pupil per class. It works closely with the head-teacher and the president of the parents association. The community are hence responsible for maintenance and repairs after the handing-over of the keys to the new buildings. Pupils are trained to report any defect to the head-teacher, who then reports this to a member of the « CER », who will plan its reparation. A tool kit is provided to the « CER » in order to make repairs.