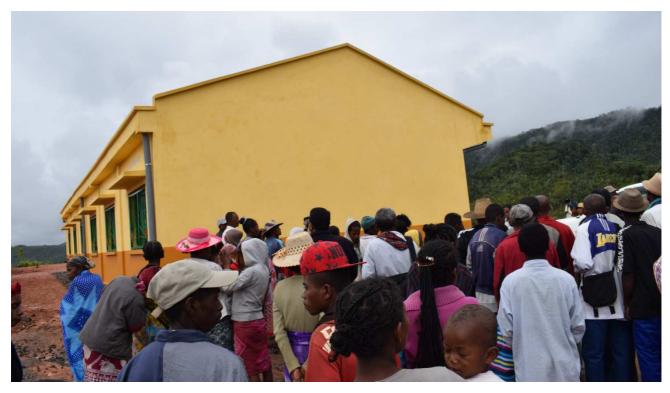

Indirect beneficiaries include the population of Ambongo village (292), the 170 members of the parents' association and their wider families, and all of the surrounding neighbourhood (Fokontany).

*Figure 19: Beneficiary meeting at the official reception of building work.* 

Figure 20: Community members (above) and children (below) overjoyed at their new school building.