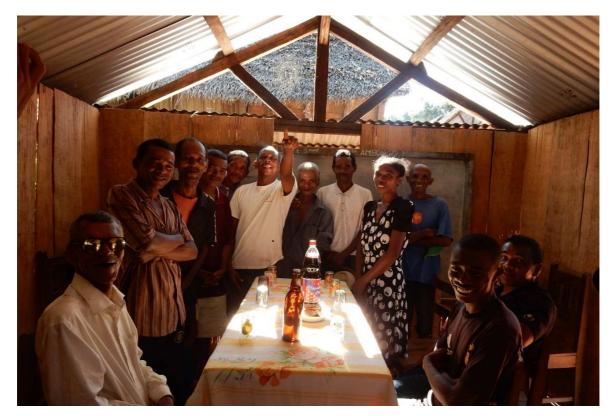

Start of digging the foundations and (right) cement breeze-blocks drying

Figure 5: Photos from the foundations ceremony and start of work.

Figure 6: Start of digging Ambongo School's foundations.

The 'COST' committee was created to oversee and monitor work at the school, particularly in relation to the achievement of community contributions. It was active in watching over work progress and monitoring community contributions, the stock situation (together with the storekeeper) and managing the local labourers from day-to-day. Planning took into account the timing of the builders' requirements for different materials, to reduce the risk of delays to work.

Figure 7: COST committee members: from left to right: The King, President of the COST, other COST members including President of parents' association (in white T-shirt) and the headmistress (lady), storekeeper and FBM-NT driver.