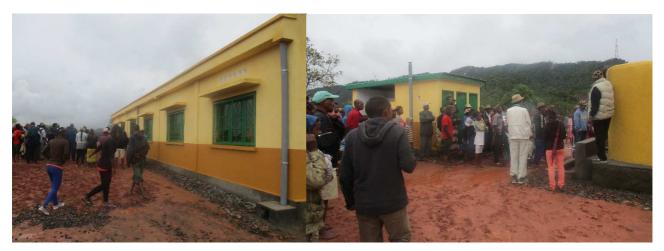

Figure 30: Sign at the entrance to Ambongo Primary School at the edge of the main road.

Figure 31: Ambongo School with the newly planted hedge visible.

Figure 32: Ambongo School in the rain (above) and during the official acceptance of works (below).