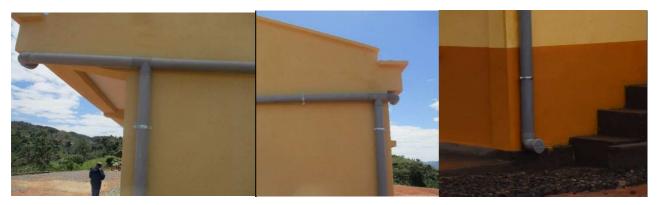

Figure 14: The window protection grill model was changed slightly to strengthen it.

- Reinforced concrete front and back guttering (integrated into the building design) links to a 7m<sup>3</sup> water tank serving as a hand-washing station to the side of the building, which has 3 taps. This is located between the latrines and the school to promote hand-washing at key moments. The tank is equipped with a lockable manhole cover on the top and steps (between the tank and the school building) to be able to reach and refill during the dry season. A new system was integrated to ensure the first rainwater (which would bring the dirt from the roof) is diverted from entering the tank via two PVC downpipes with removable stopper at the bottom.

*Figure 15: New piping system to divert the first rainwater from entering the tank.* 

- Two-tone colouring of school and sanitary block (interior and exterior); oil paint at the base up until a height of 1.5 metres to protect from dirt, and water-based paint higher-up.
- Cement ceilings (of classrooms and veranda) painted with oil paint.