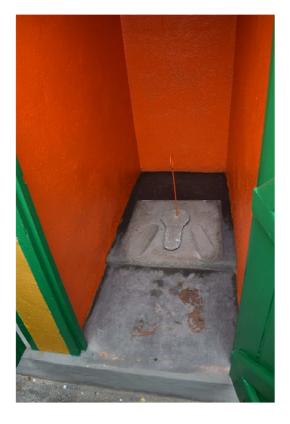

Figure 16: Lockable cupboards in each classroom (above) & testing the new blackboards (below) in the presence of the mayor of Antaretra.

- A sanitation block composed of three-compartment washable and 'fly-proof' latrines (long-drop toilets with a hole at least 4 metres deep) with separate girls/boys urinal behind. The urinals are roofed to prevent rainwater from entering the toilets (which might cause damage in the cyclone season) as urine is channelled directly into the latrine pit.
- 48 school desks with integrated benches (16 in each classroom), 3 tables and 3 chairs for teachers.

Figure 33: The official handing-over of keys (from FBM-NT to the builder on the left, and then the headmistress on the right)

Figure 34: Community members look inside.

Figure 35: Fly-proof latrine (left) and boys / girls urinals (right).