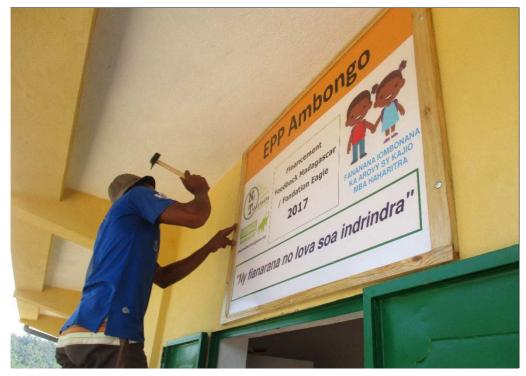

Figure 28: The team of builders (above) and (below) the President of the parents' association (right) with other committee members.

Figure 29: Installation of the commemorative sign at Ambongo School which integrates awareness-raising messages about the importance of education, and of taking care of community infrastructure.