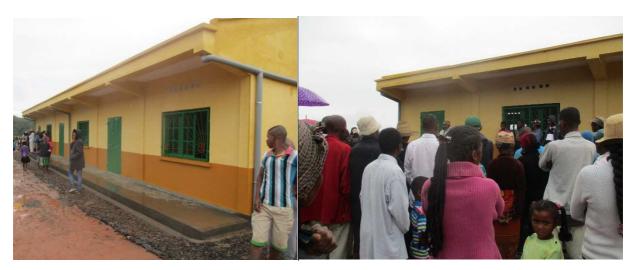

Figure 12: Inspection of Ambongo School on completion of work.

Figure 13: Inspecting work on the new school building and (below right) the hand-washing unit and sanitary block.

Features of the new school building are as follows:

Indirect beneficiaries include the population of Ambongo village (292), the 170 members of the parents' association and their wider families, and all of the surrounding neighbourhood (Fokontany).

*Figure 19: Beneficiary meeting at the official reception of building work.* 