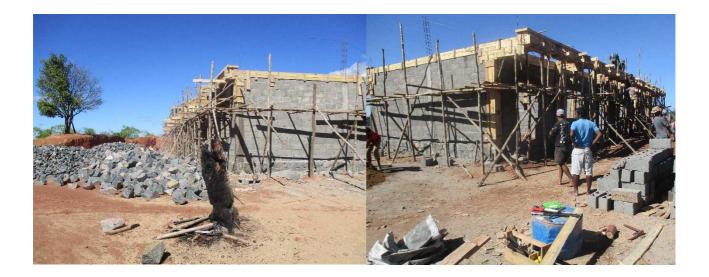

Start of digging the foundations and (right) cement breeze-blocks drying

Figure 5: Photos from the foundations ceremony and start of work.

Figure 6: Start of digging Ambongo School's foundations.

The 'COST' committee was created to oversee and monitor work at the school, particularly in relation to the achievement of community contributions. It was active in watching over work progress and monitoring community contributions, the stock situation (together with the storekeeper) and managing the local labourers from day-to-day. Planning took into account the timing of the builders' requirements for different materials, to reduce the risk of delays to work.

The following were community contributions to the project:

Levelling the land: an incredible job was carried out by the community of Ambongo in just a 10-day period before the foundations ceremony, with the flattening of land at the school building site.

Figure 8: Photo showing the scale of the levelling of land that the community undertook by hand before the start of school-building.

- Housing the builders and providing the storeroom; the beneficiary community built two houses especially for this purpose near to the building site, and just 50 metres from Ambongo village. The community also demolished another house which had previously obstructed entrance to the school, to make it accessible to vehicles.
- Unskilled labour. In general many more than the requested 15 people per day turned up to work at the building site fetching water required during building, helping the builders, carrying sand and materials, and other needs.
- A third of the required building stones and gravel. The Minister of Parliament for Ifanadiana area provided some help to the community for this as well as their transport by truck from the mining site. Despite the significant distance between Kelilalina, the source of the rocks and gravel supply, and Ambongo (28km), the young people of Ambongo showed proof of huge dynamism by coming to load the truck in Kelilalina and unload it in Ambongo. Similarly, the source of sand supplies was very far (around 4km from Ambongo) in Andranomaitso. Every Thursday beneficiaries walked to collect sand when the Minister of Parliament's truck was not available.