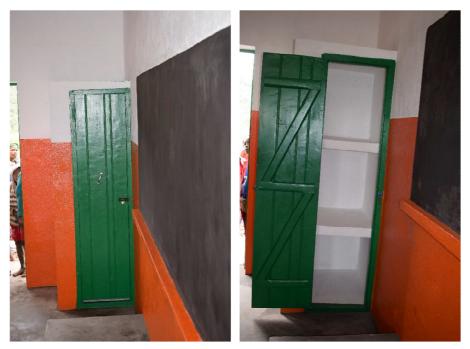

- Concrete blackboard with concrete chalkboard and raised stage for the teacher and their desk.
- Concrete flooring.
- In-built shelving (1.8 x 0.6 x 0.5 metres) in each classroom made of cement breezeblocks, lockable with a wooden door to store books / materials or supplies.

Figure 16: Lockable cupboards in each classroom (above) & testing the new blackboards (below) in the presence of the mayor of Antaretra.

- A sanitation block composed of three-compartment washable and 'fly-proof' latrines (long-drop toilets with a hole at least 4 metres deep) with separate girls/boys urinal behind. The urinals are roofed to prevent rainwater from entering the toilets (which might cause damage in the cyclone season) as urine is channelled directly into the latrine pit.
- 48 school desks with integrated benches (16 in each classroom), 3 tables and 3 chairs for teachers.