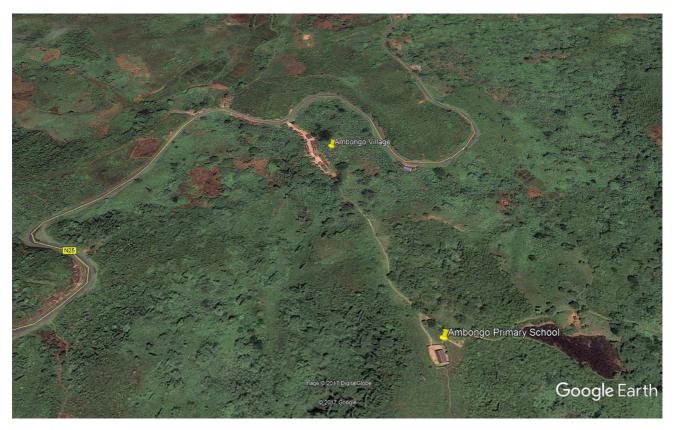

Figure 3: Map showing Ambongo Primary School and village (Google Earth imagery date 12/2/2009). Latitude: 21°20'814"S Longitude: 47°44'587"E Altitude 440 m