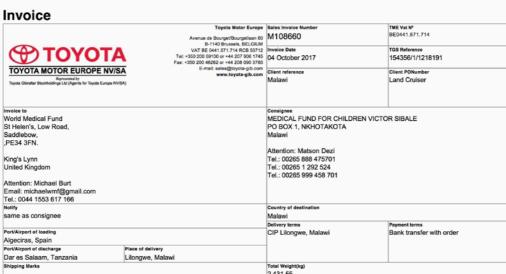

We agreed to the exchange rate offered by Toyota Gibraltar because our bankers (CAFBANK Ltd) cannot give the exchange rates they would employ in advance.

See invoice on following page.

#### Invoice

| tem N° | Description                                                                                                      | Quantity | Unit Price | Disc. % | Amount    |  |
|--------|------------------------------------------------------------------------------------------------------------------|----------|------------|---------|-----------|--|
| 1      | Land Cruiser 78 Hardtop,13 seater (Airbags, Air Conditioning) , HZJ78R-RJMRS-22                                  | 1        | 2,937,000  | 2.00    | 2,878,260 |  |
|        | Plus                                                                                                             |          |            |         |           |  |
|        | Factory Options                                                                                                  |          |            |         |           |  |
|        | Airbags / Driver & Front passenger                                                                               | 1        |            |         |           |  |
|        | Air conditioning (non-CFC) TGS Options                                                                           | 1        |            |         |           |  |
|        | Neonate,infant/child manual ballon type resuscitator                                                             | 1        | 53,500     | 0.00    | 53,500    |  |
|        | Blue LED LOMAX light bar                                                                                         | 1        | 111,600    | 0.00    | 111,600   |  |
|        | Green Cross on white background on doors, bonnet, roof, back                                                     | 1        | 30,900     | 0.00    | 30,900    |  |
|        | Set of Ambulance Decals in Green                                                                                 | 1        | 26,500     | 0.00    | 26,500    |  |
|        | Duo-folding secondary stretcher                                                                                  | 1        | 32,600     | 0.00    | 32,600    |  |
|        | Duo-folding stretcher storage clips                                                                              | 1        | 9,500      | 0.00    | 9,500     |  |
|        | High lift jack 120cm not fitted (includes mounting clamps)                                                       | 1        | 27,100     | 0.00    | 27,100    |  |
|        | Platform for the high lift jack                                                                                  | 1        | 9,500      | 0.00    | 9,500     |  |
|        | Lifting adapter for Hi-Lift jack                                                                                 | 1        | 8,200      | 0.00    | 8,200     |  |
|        | TOYOTA heavy duty roof rack with step (unassembled)                                                              | 1        | 42,900     | 0.00    | 42,900    |  |
|        | Additional Master Key 70#                                                                                        | 1        | 4,700      | 0.00    | 4,700     |  |
|        | Winch recovery accessories in storage bag                                                                        | 1        | 36,900     | 0.00    | 36,900    |  |
|        | Flexible sand tracks (1 pair)                                                                                    | 1        | 22,800     | 0.00    | 22,800    |  |
|        | 2 x lap type seat belts                                                                                          | 1        | 15,000     | 0.00    | 15,000    |  |
|        | Vinyl spare wheel cover with TGS logo                                                                            | 1        | 0          | 0.00    | 0         |  |
|        | Tinted heat reflective film for windows in rear compartment (5% visibility)                                      | 1        | 106,300    | 0.00    | 106,300   |  |
|        | Tracpoint online management software (including security) and HYBRID subscription package (1st year) 100> assets | 1        | 84,900     | 0.00    | 84,900    |  |
|        | Global Satellite and GSM Vehicle Tracking Device (with non-activated SIM card)                                   | 1        | 154,000    | 0.00    | 154,000   |  |
|        | Warning triangle                                                                                                 | 1        | 700        | 0.00    | 700       |  |
|        | Change tyres to Michelin 7.50R16 4X4 O/R XZL (MUD)                                                               | 1        | 98,800     | 0.00    | 98,800    |  |
|        | Tyre air pressure gauge                                                                                          | 1        | 1,700      | 0.00    | 1,700     |  |
|        | High visibility vest                                                                                             | 1        | 400        | 0.00    | 400       |  |
|        | Electric 12V winch with synthetic rope and heavy duty bull bar                                                   | 1        | 233,100    | 0.00    | 233,100   |  |
|        |                                                                                                                  |          |            |         |           |  |

Quantity

Disc. %

Unit Price

Vehicle Identification Nos: 279331

Sub-Total 3,989,860 JPY 689,979 JPY Lilongwe, Malawi via Algeciras FCL 58,498 JPY

Please note that all claims have an Excess Clause (Deductable) applied. This means that the first £1,200 (or equivalent) of a claim is not payable by the insurance company. Insurance

4,738,337 JPY VAT Exempt - Goods in transit Invoice Total CIP Lilongwe, Malawi

Payment Details

Company Registration Number: 56794

Item 1 Total: 3,989,860 JPY