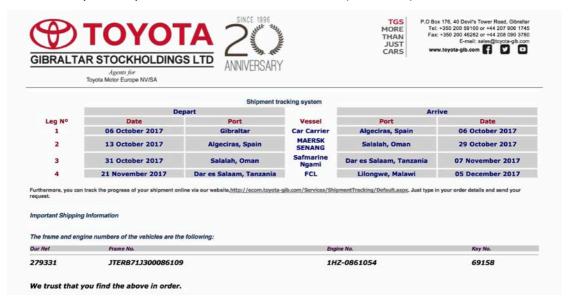

### Where is it today?

It left Oman yesterday and is on route for Dar es Salaam (see below).

Quantity

Disc. %

Unit Price

Vehicle Identification Nos: 279331

Sub-Total 3,989,860 JPY 689,979 JPY Lilongwe, Malawi via Algeciras FCL 58,498 JPY

Please note that all claims have an Excess Clause (Deductable) applied. This means that the first £1,200 (or equivalent) of a claim is not payable by the insurance company. Insurance