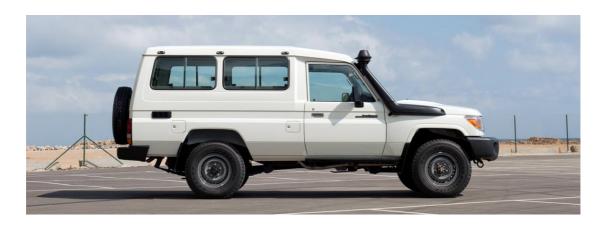

## It is truly the ideal vehicle for our work in Malawi

It has 13 seats so perfect to carry:-

- 2 Clinical Officers.
- 1 Nurse.
- 1 Driver/Medical Assistant.
- 1 Pharmacy technician.
- 5 Junior doctors/Final year medical students.

### The Toyota Land Cruiser 78

- It will be the everyday working tool for our Children's Mobile Clinic programme that treats 30,000 sick children every year.
- We will take great care of this beautiful vehicle, all servicing will be done on time and replacements of key components such as tyres done in good time
- Our drivers have been carefully chosen, are of the highest calibre and drive in a safe and responsible manner.
- It will be stored in our heavily protected secure area inside our secure compound. We employ 6 security guards to ensure the safety of our staff, volunteer doctors and capital assets every night.
- There can be no unauthorised misuse of the vehicle as it is fitted with the most sophisticated tracking system and all movements constantly displayed in great detail on our computers in the U.K.
- Maximum speeds and accurate data on wherever the vehicle stops and how long for are recorded for all journeys.
- Any vehicle usage outside our normal operating hours will immediately ring an alarm on our UK smart phones.