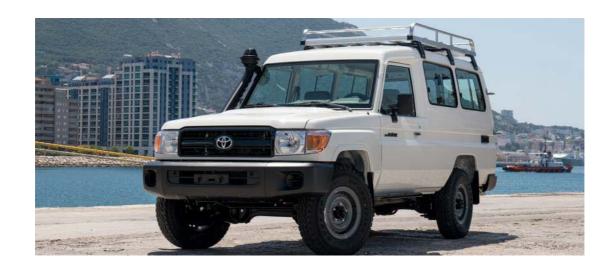

## It is truly the ideal vehicle for our work in Malawi

It has 13 seats so perfect to carry:-

- 2 Clinical Officers.
- 1 Nurse.
- 1 Driver/Medical Assistant.
- 1 Pharmacy technician.
- 5 Junior doctors/Final year medical students.

With space to carry back critically ill children for in-patient care.

Medicines, scales, diagnostic tools in a secure storage container on the Heavy-Duty roof rack.

### The Toyota Land Cruiser 78

- It will be the everyday working tool for our Children's Mobile Clinic programme that treats 30,000 sick children every year.
- We will take great care of this beautiful vehicle, all servicing will be done on time and replacements of key components such as tyres done in good time
- Our drivers have been carefully chosen, are of the highest calibre and drive in a safe and responsible manner.
- It will be stored in our heavily protected secure area inside our secure compound. We employ 6 security guards to ensure the safety of our staff, volunteer doctors and capital assets every night.
- There can be no unauthorised misuse of the vehicle as it is fitted with the most sophisticated tracking system and all movements constantly displayed in great detail on our computers in the U.K.
- Maximum speeds and accurate data on wherever the vehicle stops and how long for are recorded for all journeys.
- Any vehicle usage outside our normal operating hours will immediately ring an alarm on our UK smart phones.