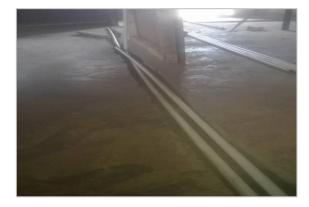

### Electrical pipe work

Channels for the electrical cables were dug in the classroom floor and the pipes were laid.