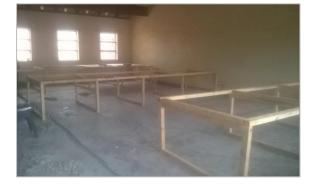

### Fabrication of classroom furniture

We built the student desks and benches and the teacher's desk, as well as the student bag shelves and a cupboard for the teacher's books.