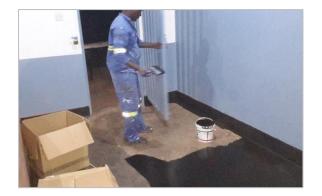

#### Painting

We painted the walls, windows and doors in the appropriate school colours. The floor was also painted.