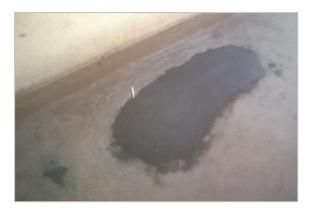

#### Renovating the classroom

The walls were prepared and the old blackboard was taken down. The classroom floor was filled in places where the old cement had come away, to make sure the floor is level so the desks are stable. We replaced broken window handles, and secured the door locks and window protectors.