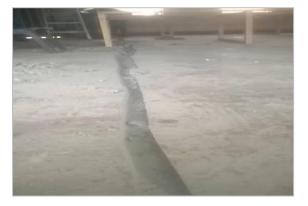

### Electrical pipe work

Channels for the electrical cables were dug in the classroom floor and the pipes were laid.