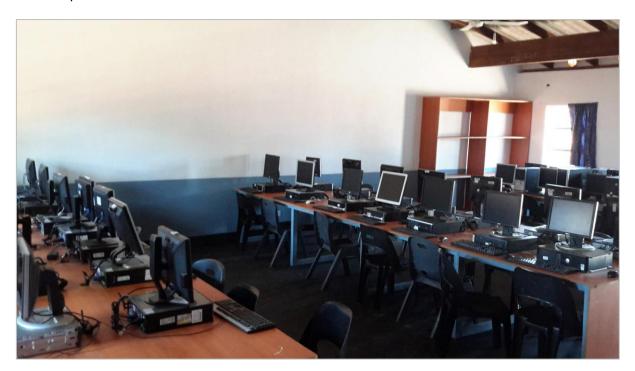

### The completed lab

#### Equipment installation

We installed 40 networked computers, a server, the teacher's laptop, laser printer and photocopier and digital projector in the lab. The server will store educational materials to support the students' learning. We installed six ceiling fans and one wall fan for the teacher. We also provided a subscription of six months Internet as well as a white board and stationery.