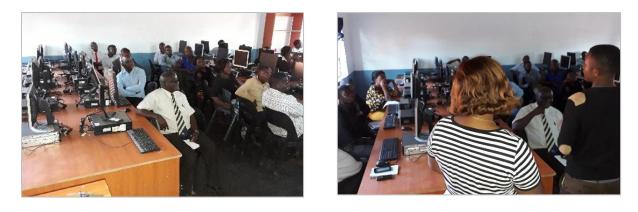

#### Teacher training

Sabina's technician delivered the training course for the all teachers in time for the opening of the lab.

#### **Opening Ceremony**

The lab was officially handed to Dzenza Secondary School on 26<sup>th</sup> October. PTA Mr Elton M Chapusa, Head Teacher Mr Charles E Kaiton, Principal Inspector of Education Mrs Joyce Hamsini, The Chairman of CFMS Mr Kulasinghe and the students and teachers were all in attendance. The head teachers from nearby schools, Chitukula CDSS, Dzenza Mission CDSS, and Mzumazi CDSS also attended. Mrs Joyce Hamsini cut the ribbon and declared the computer lab open.