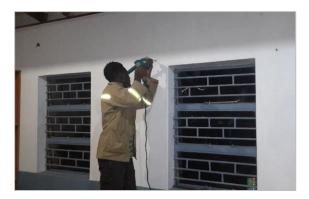

### Electrical pipe work

Channels for the electrical cables were dug in the classroom floor and the pipes were laid.