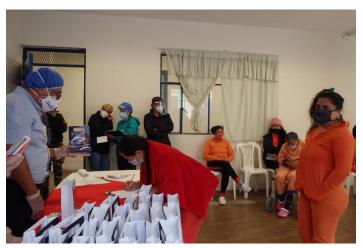

### Campaign at TESPA, October 2020

TESPA (Talleres Escuela San Patricio) is a project which works in seven cities in Ecuador and which aims to give educational and pastoral care to young people who are in vulnerable situations, many of them living on the street.

Vista para Todos and the Condor Trust, with funds provided by the Fondation Eagle, visited the Quito project at the beginning of October 2020. They conducted 138 eye tests and found that 60 students needed glasses.

The glasses were given to the students at the start of November 2020. As usual, Vista para Todos staff talked to each student in detail about how to care for their glasses and how to best protect their eyesight in the future.