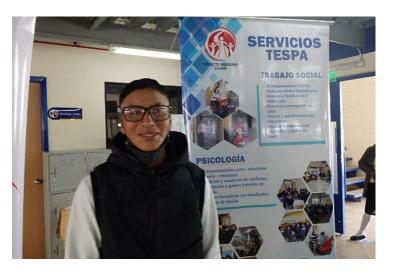

### Campaign at TESPA, October 2020

TESPA (Talleres Escuela San Patricio) is a project which works in seven cities in Ecuador and which aims to give educational and pastoral care to young people who are in vulnerable situations, many of them living on the street.

Vista para Todos and the Condor Trust, with funds provided by the Fondation Eagle, visited the Quito project at the beginning of October 2020. They conducted 138 eye tests and found that 60 students needed glasses.

The glasses were given to the students at the start of November 2020. As usual, Vista para Todos staff talked to each student in detail about how to care for their glasses and how to best protect their eyesight in the future.