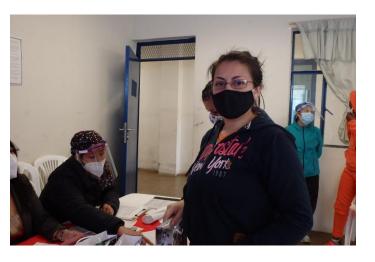

# Campaign at Young Women's Rehabilitation Centre, Latacunga, March 2020

With talk of a lock-down increasing in early March, Vista para Todos was urgently asked to visit a rehabilitation centre in Latacunga, south of Quito, so those needing glasses could be tested before the restrictions were imposed.

Vista para Todos and the Condor Trust conducted 215 eye tests in the centre, and 147 young women were found to need glasses. In the event, the glasses could not be delivered until July, when the strict phase of lock-down was relaxed.

#### Story of a grateful recipient

One of the women in the centre had been there for two years, all the time without glasses, although she has a very high visual impairment. Her glasses had been damaged when she first went there - all that remained was a piece of one lens, which she kept so that she could at least see something (top photo).

She was *extremely* pleased to receive new glasses and once again to be able to see!