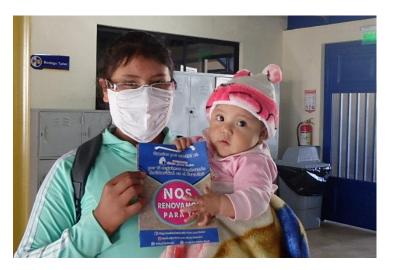

#### The Current Project

Between the end of 2019 and the beginning of November 2020, we organised a total of 7 campaigns:

- In January 2020, we visited the **Caminos de Esperanza centre** in Quito. This is a facility in a poor area of Quito which offers shelter and education to vulnerable young people.
- **Honrar la Vida school** on the outskirts of Quito caters for very low income children aged from 5 to 15. We work regularly with this school on a number of projects, including music tuition.
- 20 of the students who **the Condor Trust** began to support in autumn 2019, and their siblings, needed glasses.
- At the beginning of March 2020, we undertook two campaigns, one in **Tocachi**, a rural school just to the north east of Quito, and one in a women's rehabilitation centre in **Latacunga**, to the south of Quito.
- Activities then had to stop, due to the lock-down related to Covid-19. Following the lifting of the
  most stringent phase of lock-down, two campaigns were conducted in October 2020, one covering
  the new students and families the Condor Trust began to support in autumn 2020, and one at TESPA
  (Talleres Escuela San Patricio), a centre for vulnerable adolescents, in Quito.

In total in the year 2019/20, we conducted 618 eye tests and provided 330 pairs of glasses.