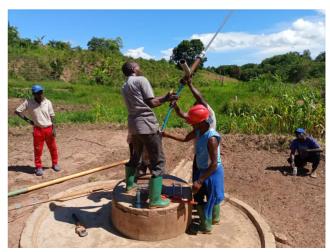

## Photos:

Repairs being carried out on shallow wells and boreholes

#### Successes

As before, we were fortunate that the experienced borehole maintenance team employed by the District Council were already in place and able to be deployed quickly to repair the boreholes, once funding was available for the costs of transport and spare parts. The District Council in Nkhata Bay funded their salaries, but this campaign was to fund the costs of transport and the necessary spare parts. The full list of all wells and boreholes repaired with this funding is at Annex 1.