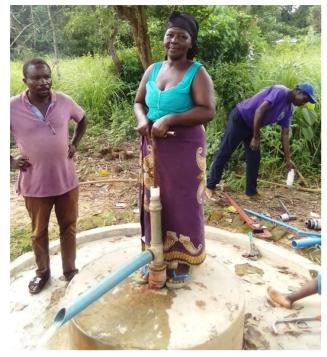

## Photos:

Repairs being carried out on shallow wells and boreholes

#### Successes

As before, we were fortunate that the experienced borehole maintenance team employed by the District Council were already in place and able to be deployed quickly to repair the boreholes, once funding was available for the costs of transport and spare parts. The District Council in Nkhata Bay funded their salaries, but this campaign was to fund the costs of transport and the necessary spare parts. The full list of all wells and boreholes repaired with this funding is at Annex 1.