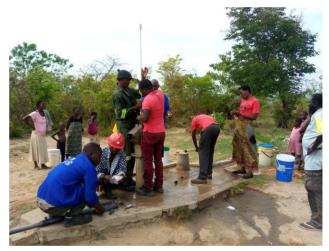

repairs              | 123,960    | £120    |
| 14-Jan-21 | Fuel for Council staff - shallow well repairs              | 148,752    | £144    |
| 20-Jan-21 | Purchase of extra equipment for fixing shallow wells       | 480,000    | £466    |
| 28-Jan-21 | Subsistence for Council staff supervising well repairs     | 100,000    | £97     |
|           | TOTAL                                                      | 17,563,782 | £17,036 |

Exchange rate MK1031 = £1

We are very grateful for the support of Fondation Eagle for this vital project and on behalf of all you have helped through your support, we would like to say:

TAWONGA UKONGWA! Thank you very much!

Pam Haigh,

UK General Manager

8<sup>th</sup> June 2021

## Photos:

Repairs being carried out on shallow wells and boreholes













# Water is now flowing again and is much appreciated!













| NO | WARD       | TRADITIONAL AUTHORITY (SENIOR CHIEF) | VILLAGE / TOWN | BOREHOLE / SHALLOW WELL NAME |
|----|------------|--------------------------------------|----------------|------------------------------|
| 1  | Chintheche | Malanda                              | Chisumphi      | Tambitambi                   |
| 2  | Chintheche | Malanda                              | Nabayoti       | Chilopa                      |
| 3  | Chintheche | Malanda                              | Nabayoti       | Nduna                        |
| 4  | Chintheche | Malanda                              | Nabayoti       | Sisilo                       |
| 5  | Chintheche | Malanda                              | Nabayoti       | Phiri