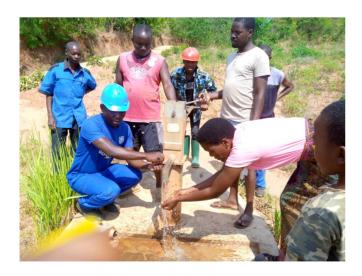

## Photos:

Repairs being carried out on shallow wells and boreholes

#### Successes

As before, we were fortunate that the experienced borehole maintenance team employed by the District Council were already in place and able to be deployed quickly to repair the boreholes, once funding was available for the costs of transport and spare parts. The District Council in Nkhata Bay funded their salaries, but this campaign was to fund the costs of transport and the necessary spare parts. The full list of all wells and boreholes repaired with this funding is at Annex 1.