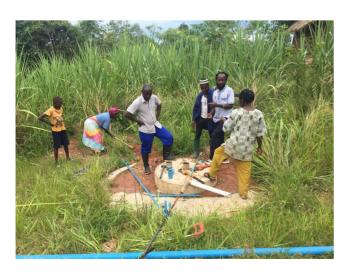

## Photos:

Repairs being carried out on shallow wells and boreholes

#### Successes

As before, we were fortunate that the experienced borehole maintenance team employed by the District Council were already in place and able to be deployed quickly to repair the boreholes, once funding was available for the costs of transport and spare parts. The District Council in Nkhata Bay funded their salaries, but this campaign was to fund the costs of transport and the necessary spare parts. The full list of all wells and boreholes repaired with this funding is at Annex 1.