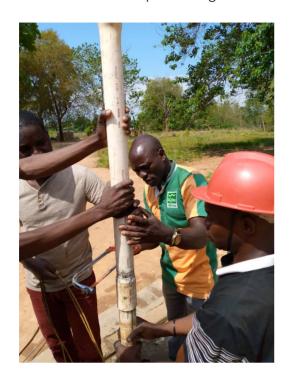

well repairs              | 123,960    | £120    |
| 14-Jan-21 | Fuel for Council staff - shallow well repairs              | 148,752    | £144    |
| 20-Jan-21 | Purchase of extra equipment for fixing shallow wells       | 480,000    | £466    |
| 28-Jan-21 | Subsistence for Council staff supervising well repairs     | 100,000    | £97     |
|           | TOTAL                                                      | 17,563,782 | £17,036 |

Exchange rate MK1031 = £1

We are very grateful for the support of Fondation Eagle for this vital project and on behalf of all you have helped through your support, we would like to say:

TAWONGA UKONGWA! Thank you very much!

Pam Haigh,

UK General Manager

8<sup>th</sup> June 2021

## Photos:

Repairs being carried out on shallow wells and boreholes













# Water is now flowing again and is much appreciated!













| NO | WARD       | TRADITIONAL AUTHORITY (SENIOR CHIEF) | VILLAGE / TOWN | BOREHOLE / SHALLOW WELL NAME |
|----|------------|--------------------------------------|----------------|------------------------------|
| 1  | Chintheche | Malanda                              | Chisumphi      | Tambitambi                   |
| 2  | Chintheche | Malanda                              | Nabayoti       | Chilopa                      |
| 3  | Chintheche | Malanda                              | Nabayoti       | Nduna                        |
| 4  | Chintheche | Malanda                              | Nabayoti       | Sisilo                       |
| 5  | Chintheche | Malanda                              | Nabayoti       | Phi