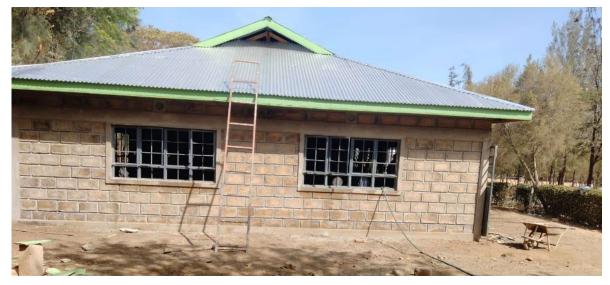

## **Project achievements**

We constructed a brand new 20m x 10m workshop using masonry blocks (matching the other buildings on the site). The photo below shows the completed building which is now in use to train students. The photos after that show the various stages of construction and fit out.

# Roofing, Windows and Door-fixing

As the construction of the walls progressed, the windows and doors were fabricated at NTTI and then fitted. Clear glass panes were fitted on the already painted window frames. Clear panes will provide enough lighting for the kitchen and the restaurant too. All the partitions of the windows are openable for adequate air circulation.