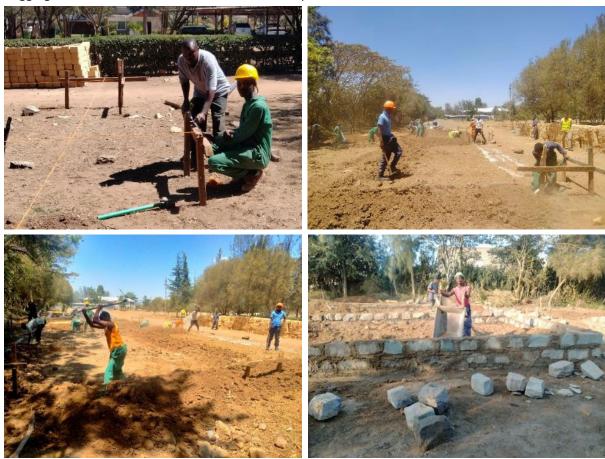

## **Project achievements**

We constructed a brand new 20m x 10m workshop using masonry blocks (matching the other buildings on the site). The photo below shows the completed building which is now in use to train students. The photos after that show the various stages of construction and fit out.

## **Purchase of Building Materials**

The grant from Eagle Foundation enabled us to buy construction materials for the building as the photos show.

## **Digging of trenches for the foundation**

Mr. Patrick Mungai, the construction foreman laying the measurements on the site and eventual digging of the trenches for the foundation as the photos show.

With all materials on site, and with an energetic workforce of qualified builders and labour, the slab was laid and the walls completed in a record time of 2 weeks, allowing roofing to start.