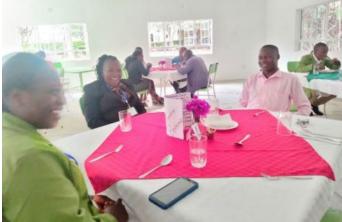

## **Project achievements**

We constructed a brand new 20m x 10m workshop using masonry blocks (matching the other buildings on the site). The photo below shows the completed building which is now in use to train students. The photos after that show the various stages of construction and fit out.

## Fitting out with equipment

As the project neared completion, we purchased and installed the equipment funded by Fondation Eagle: chairs, tables, storage shelves, a fridge, a microwave oven and a gas cooker. The facility is now in use, and, at the recent NTTI graduation ceremony, trainees served the guests of honour with a cooked meal.