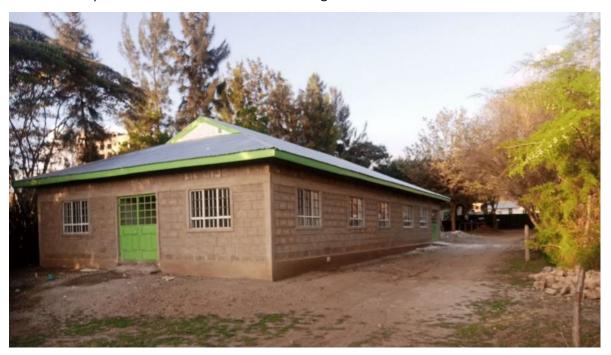

## **Project achievements**

We constructed a brand new 20m x 10m workshop using masonry blocks (matching the other buildings on the site). The photo below shows the completed building which is now in use to train students. The photos after that show the various stages of construction and fit out.