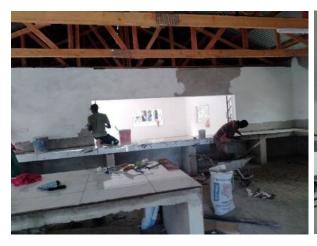

## **Project achievements**

We constructed a brand new 20m x 10m workshop using masonry blocks (matching the other buildings on the site). The photo below shows the completed building which is now in use to train students. The photos after that show the various stages of construction and fit out.

## **Purchase of Building Materials**

The grant from Eagle Foundation enabled us to buy construction materials for the building as the photos show.

## **Digging of trenches for the foundation**

Mr. Patrick Mungai, the construction foreman laying the measurements on the site and eventual digging of the trenches for the foundation as the photos show.

With all materials on site, and with an energetic workforce of qualified builders and labour, the slab was laid and the walls completed in a record time of 2 weeks, allowing roofing to start.