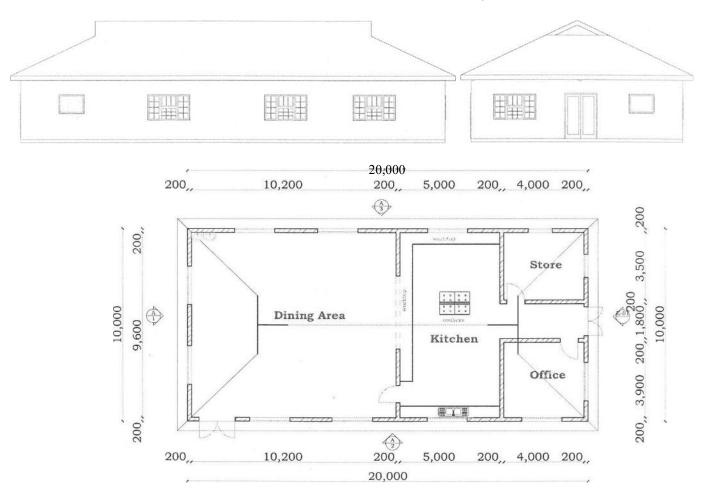

The project involved construction of a new building measuring  $20 \times 10m$ , partitioned to provide a restaurant  $(10 \times 9m)$ , kitchen  $(6m \times 10m)$ , and an office  $(4m \times 4m)$  (see plans below).