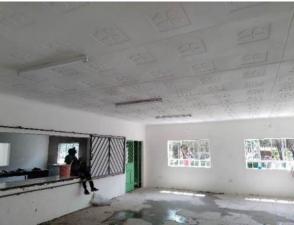

# Roofing, Windows and Door-fixing

As the construction of the walls progressed, the windows and doors were fabricated at NTTI and then fitted. Clear glass panes were fitted on the already painted window frames. Clear panes will provide enough lighting for the kitchen and the restaurant too. All the partitions of the windows are openable for adequate air circulation.

## **Plastering**

The masonry walls were plastered to provide a smooth finish to the workshop.

## **Painting of the walls**

To prevent mold developing, the freshly plastered walls were left to dry before being painted.