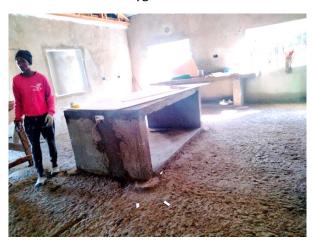

## **Kitchen Preparations Tables**

These were made of concrete for durability. They have been set along the kitchen walls and tops tiled for enhanced hygiene.