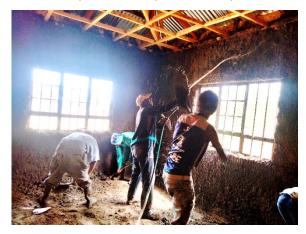

## **Plastering**

The masonry walls were plastered to provide a smooth finish to the workshop.

## **Painting of the walls**

To prevent mold developing, the freshly plastered walls were left to dry before being painted.