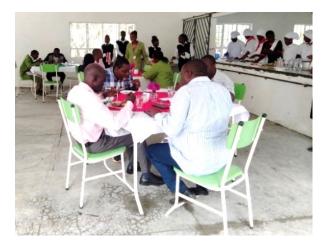

## **Project achievements**

We constructed a brand new 20m x 10m workshop using masonry blocks (matching the other buildings on the site). The photo below shows the completed building which is now in use to train students. The photos after that show the various stages of construction and fit out.

## Fitting out with equipment

As the project neared completion, we purchased and installed the equipment funded by Fondation Eagle: chairs, tables, storage shelves, a fridge, a microwave oven and a gas cooker. The facility is now in use, and, at the recent NTTI graduation ceremony, trainees served the guests of honour with a cooked meal.