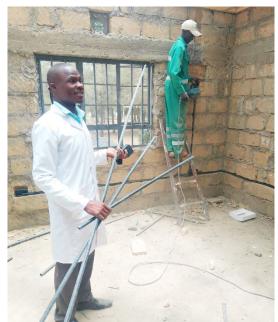

## **Digging of trenches for the foundation**

Mr. Patrick Mungai, the construction foreman laying the measurements on the site and eventual digging of the trenches for the foundation as the photos show.